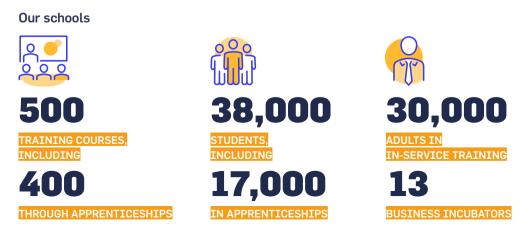

## training your future talents

New jobs, new challenges... the Paris Île-de-France CCI schools are constantly innovating to provide a response tailored to the needs of businesses, the economy and the labour market.

We help young people and adults build their careers through initial training, apprenticeships and also in-service training. Whatever your challenges, our schools can help you boost your skills.

Every year, more than 38,000 students, including 17,000 in apprenticeships, and more than 30,000 adults receive training at the CCI's schools and almost all of our young graduates find their first job within just a few months.