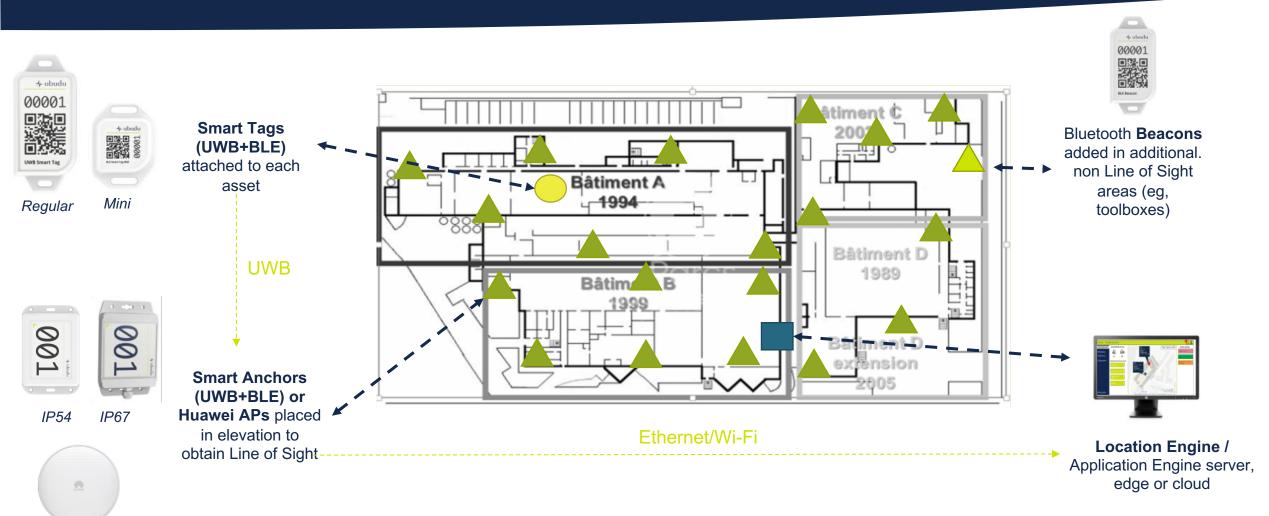

### Tags

Small low-power transmitters attached to assets to be tracked

Devices scanning tag signals, placed at fixed positions and sending back data to Server

### **Location Engine**

Server computing the positions based on data collected. Infrastructure management.

### **Application Engine**

Server for end-user applications,

out-of-box (search, flow analysis,

alerts...) or custom (API)

# UWB TDoA architecture, for high accuracy with possibility of combining with Smart BLE