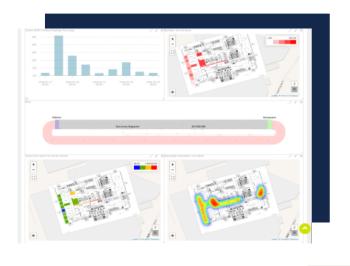

### **Increase equipment** utilization rates

Location analytics

# INDUSTRIALIZED MAINTENANCE

- Real-time & centralized maintenance and supervision
- Automatic location accuracy issues detections and alerts
- Battery smart management, monitoring and alerts