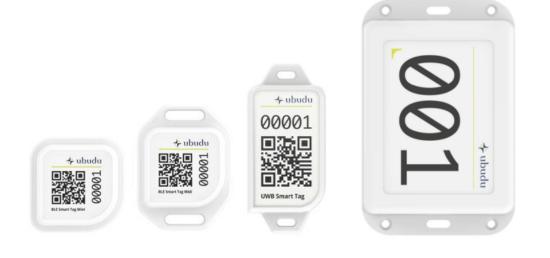

### Tags

Small low-power transmitters attached to assets to be tracked

Devices scanning tag signals, placed at fixed positions and sending back data to Server