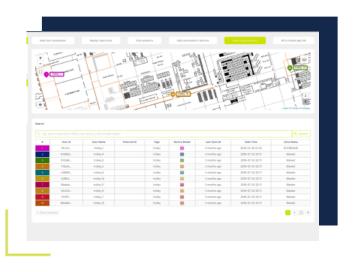

### 😽 Ubudu Real-Time Location System (RTLS) to make operations more efficient and safer

### Save workers' time

Real-time asset tracking

### **Avoid bottlenecks**

Location-based alerts

### **Increase equipment** utilization rates

Location analytics