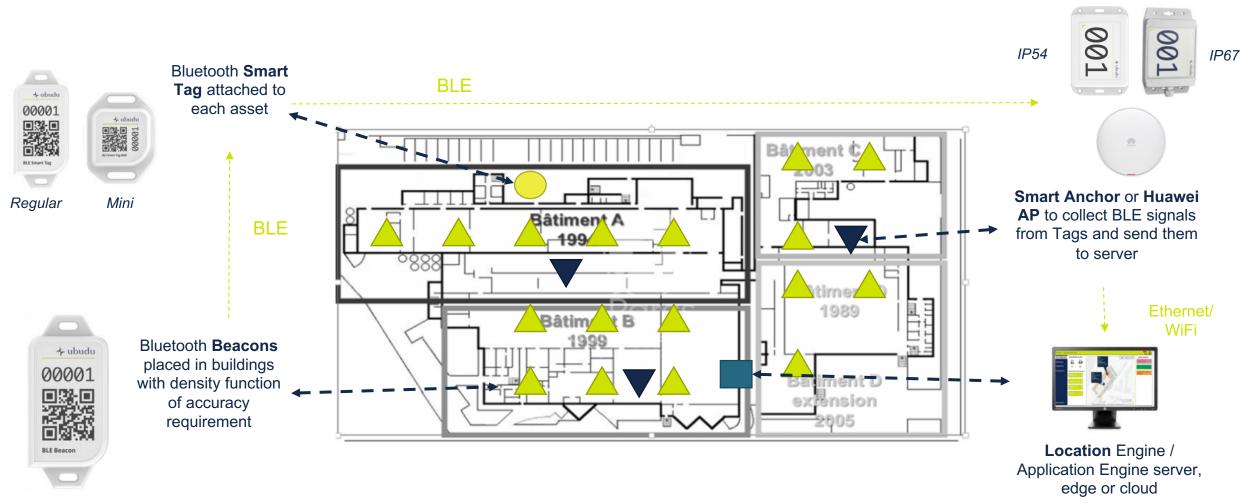

### Tags

Small low-power transmitters attached to assets to be tracked

Devices scanning tag signals, placed at fixed positions and sending back data to Server

### **Location Engine**

Server computing the positions based on data collected. Infrastructure management.

### **Application Engine**

Server for end-user applications,

out-of-box (search, flow analysis,

alerts...) or custom (API)

### **BLE Smart architecture**, for the most simple installation with possibility of combining with UWB TDOA