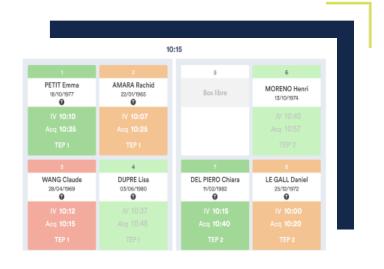

This is causing more spreading of diseases and overcapacity in hospitals but health professionals do not have the right tools to **capture precise data about these movements**.