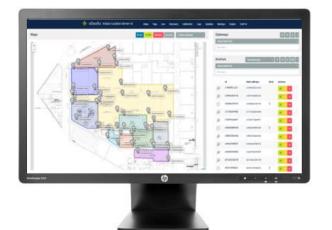

### **Location Engine**

Server computing the positions based on data collected. Infrastructure management.

### **Application Engine**

Server for end-user applications,

out-of-box (search, flow analysis,

alerts...) or custom (API)

# INDUSTRIALIZED MAINTENANCE

- Real-time & centralized maintenance and supervision
- Automatic location accuracy issues detections and alerts
- Battery smart management, monitoring and alerts