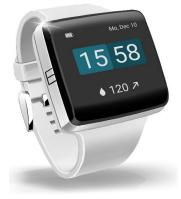

The World First CGM Smartwatch

K'Watch

#### **K'WATCH**

A medical device smartwatch with multiple sensors