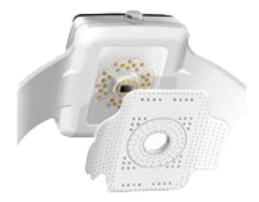

# Concept a CGM Sensor in a Smartwatch Targeting 100 Millions Severe Diabetics

#### **K'APSUL**

A weekly consumable patch With ISF biochemical & microneedles