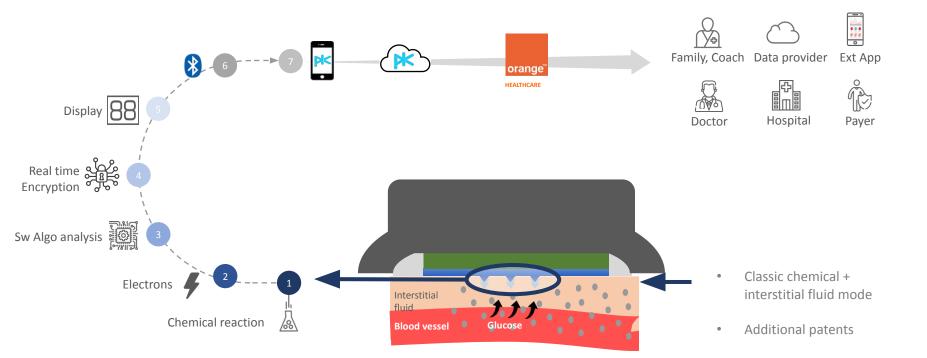

#### A Classic Chemical Model in a New Patented Architecture

#### De-risked sensing concept, protected by 27 patents

Techno