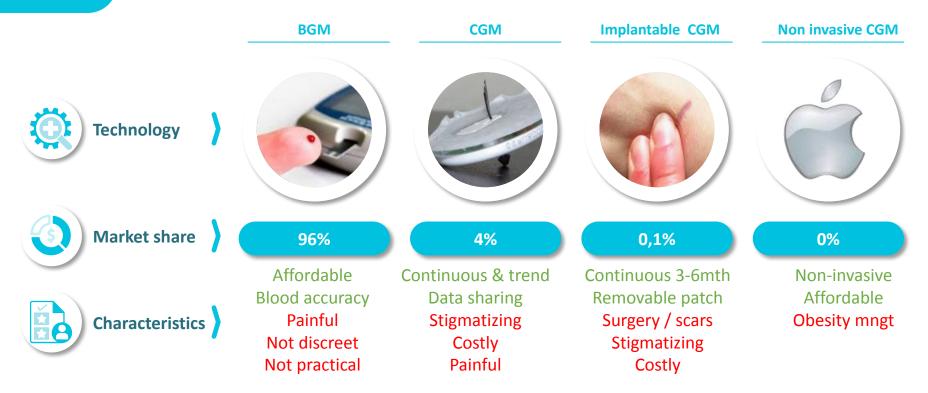

# Huge €20B CGM Market Where All Current Choices are Sub-optimal

K'Watch: the only friendly "non-invasive" solution from a patient perspective

# K'Watch's Fix Main CGM Complaints

|         | Painless                                     | Friendly                                                                | High accuracy                                           | Low cost |                                          |
|---------|----------------------------------------------|-------------------------------------------------------------------------|---------------------------------------------------------|----------|------------------------------------------|
|         | Micro-needles <1mm<br>Soft & robust Adhesive | Sensor hidden below watch<br>Immediate reading<br>Discreet wrist alerts | Needles redundancy<br>Upper ISF (>fat ISF) <sup>1</sup> |          | <b>No Applicator</b><br>ctronic in watch |
| K'Watcl |                                              |                                                                         | Interstitial fluid                                      |          |                                          |
| Abbot   |                                              |                                                                         | Fat subderm 4                                           | РК       | Abbott                                   |