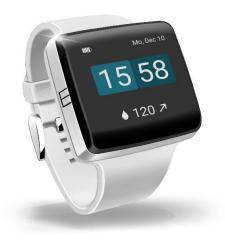

# Concept a CGM Sensor in a Smartwatch Targeting 100 Millions Severe Diabetics

#### **K'WATCH**

A medical device smartwatch with multiple sensors