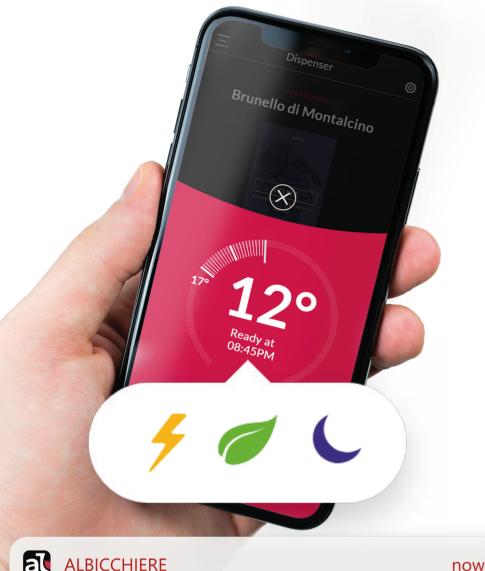

#### Albi Home M+, the eco-conscious smart wine dispenser

**ALBICCHIERE** 

It's time to get ready for tonight.

Click here to have your *Cantina Albi Riesling* ready for 9 PM and save up to 34% of energy <

Choose the mode according to your needs

Albi allows you to choose between three different cooling modes, you choose whether to optimize consumption, minimize noise or have wine as soon as possible.

Al powered energy saver

Thanks to AI, the dispenser can analyze your usage habits and many other factors to suggest you the best time to be activated via a notification on your phone, to make the most of the cooling system and reduce consumption.