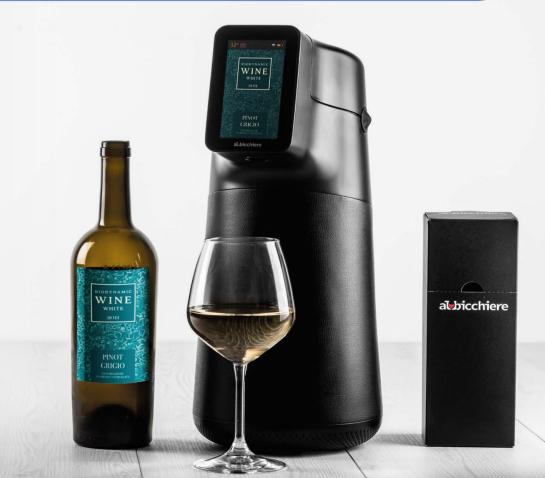

## achicchiere

Albi Home M+

The greenest way to taste your wine

Than any other wine preserving method

Albicchiere creates the perfect glass of wine, it serves it at the right temperature and keeps it fresh as if it were just opened

#### Always ready-to-go

Easy to use: insert, pour, enjoy