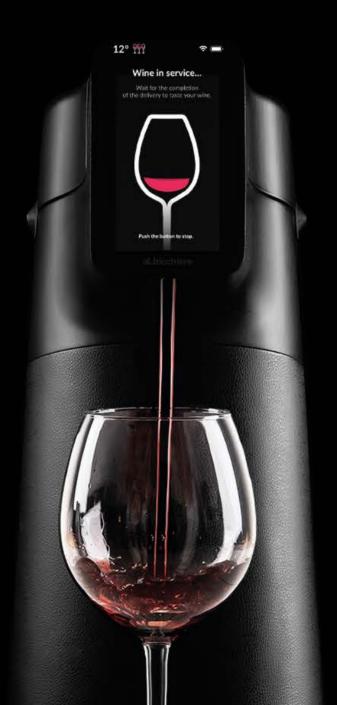

## achicchiere

Albi Home M+

The greenest way to taste your wine

Than any other wine preserving method

Albicchiere creates the perfect glass of wine, it serves it at the right temperature and keeps it fresh as if it were just opened

### THE LAST GLASS WILL ALWAYS BE AS FRESH AS THE FIRST

#### Always ready-to-go

Easy to use: insert, pour, enjoy

#### **Temperature control system**

It will bring wine to the ideal temperature