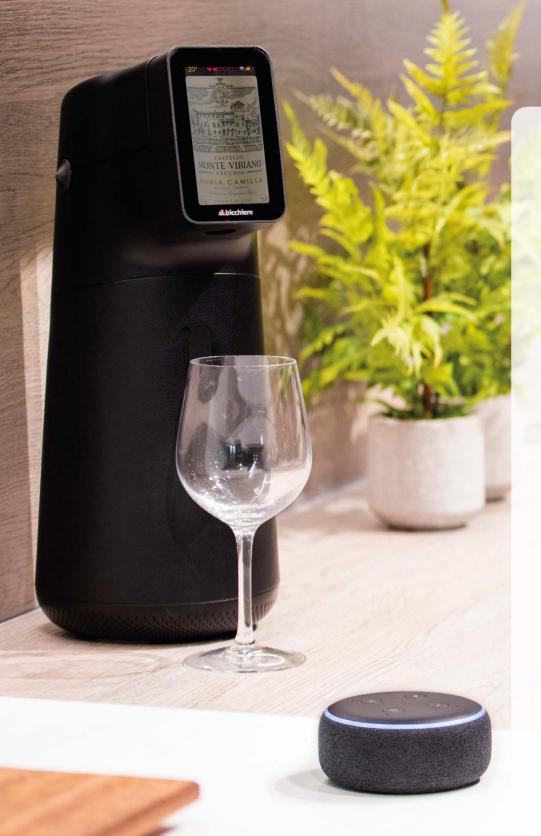

#### Alexa, please can you pour me a glass of wine?

Manage the wine in your dispenser from anywhere, thanks to our app and any voice assistant system.

- **Ask which wine is inserted**
- Read information about wine
- Manage dispensers remotely and set time to supply
- Set the wine temperature from anywhere
- Use voice assistants and ask for food recommendations