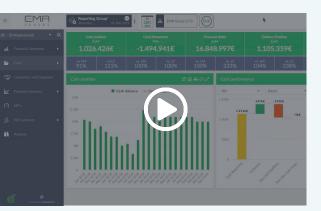

#### **Cash management**

Cash flow performance Cash flow Bank flows Cash forecast

#### **Management consolidation**

Intercompany management
Sub-consolidation
Consolidated forecast

#### **Analytics**

Up to 10 levels of analytics Level cross-referencing Consolidated analytics