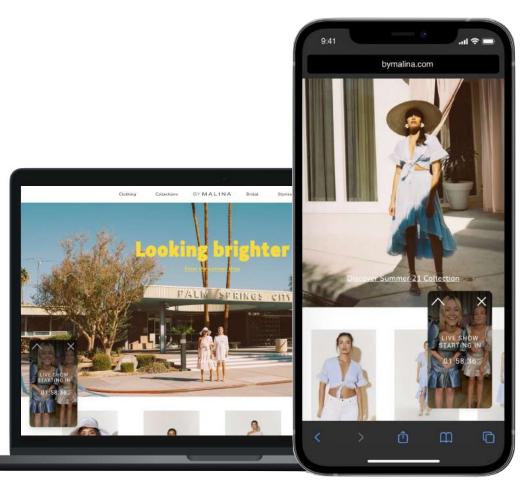

## MINI-PLAYER For organic traffic

Let site visitors know you're live by adding a minimized video on your website.

- Increase awareness & viewer count
- Easy for visitors to tune in

Showcase and tease site visitors

6/14/2021 — 10 LVMH