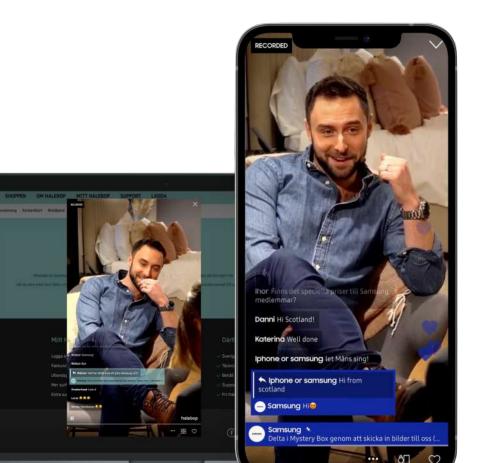

### REPLAY & EDIT Repurpose

Edit shows post-live. Remove sections, divide into short clips and embed elsewhere.

00:00:01

**II 00:00:21:6** / 00:02:05:1

#### RTMP External Cameras

External cameras, interstitials and more

- Enable professional production agencies
- Multiple cameras
- Mixed media and interstitials
- Pre-recorded content
- Video overlays and morea