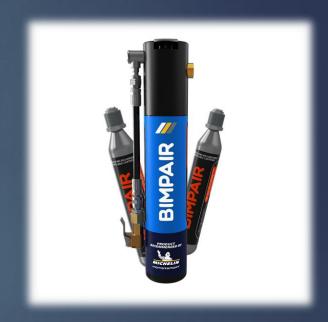

#### Bimpair Tire Application Offer

Use of Bimpair Capsules containing interchangeable and rechargeable 88g CO2 cartridges. Quick and precise tire pressure adjustment.

1 Loaded capsule contains the equivalent of 42L: 1.490 bars on one tire or the possibility to increase the pressure by 0.375g per tire on the 4 tires (standard: 205x55x16).

The Cartridges once used are sent back to Bimpair for refill.

BIMPAIR