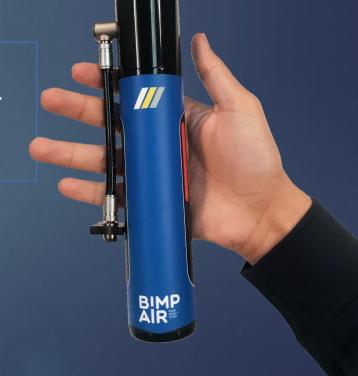

#### Bimpair Tire Application Offer

Use of Bimpair Capsules containing interchangeable and rechargeable 88g CO2 cartridges. Quick and precise tire pressure adjustment.

1 Loaded capsule contains the equivalent of 42L: 1.490 bars on one tire or the possibility to increase the pressure by 0.375g per tire on the 4 tires (standard: 205x55x16).