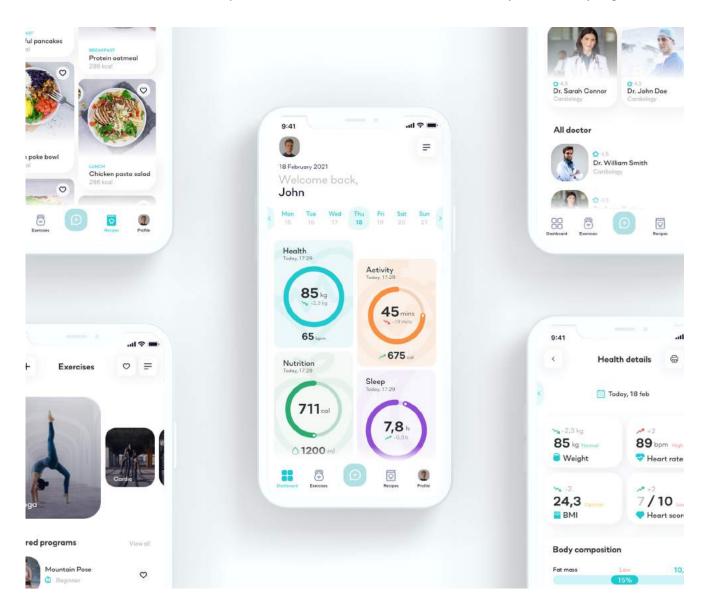

## Health assistant

Bodyo® is a companion for the daily life and provides guidance for and by health professionals on the long run through a diversity of services and affiliated programs.

Bodyo's health assistant favors engagement with health professionals and communities, where incentives and rewards motivate and assist individuals in their journey for better health.

## Owning your health is an everyday goal

Interaction with health professionals

Individualized prevention programs