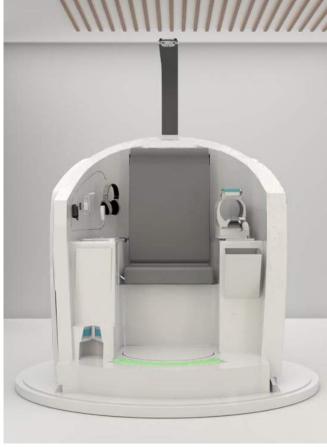

## Our flagship product

The AiPod is a stand-alone and self-service station that is perfectly adapted to open spaces with high traffic (hospitals, waiting rooms, malls...) that do not provide any private areas.

Its futuristic design is tailored to offer a unique, fun and intuitive self-assessment and monitoring experience. Thanks to its embedded medical-grade sensors and soundproof cabin, the AiPod ensures optimal teleconsultations in complete confidentiality.

## What makes the AiPod so special?

Standalone device for open spaces and areas with heavy traffic Fully integrated sensors

Fun and intuitive

Soundproofed for confidential teleconsultations

Easy to clean and disinfect