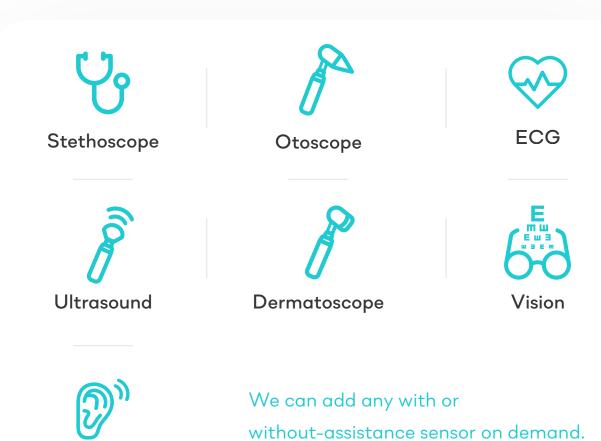

## Teleconsultation

**Audition** 

The AiPod and Health Lounge are equipped with medical-grade non-invasive sensors that measure several health data points in no time.

- 26 vital readings in 6 minutes
- Comprehensive health check-up
- Sensor upgrades for teleconsultation

## 26 vital readings in 6 minutes