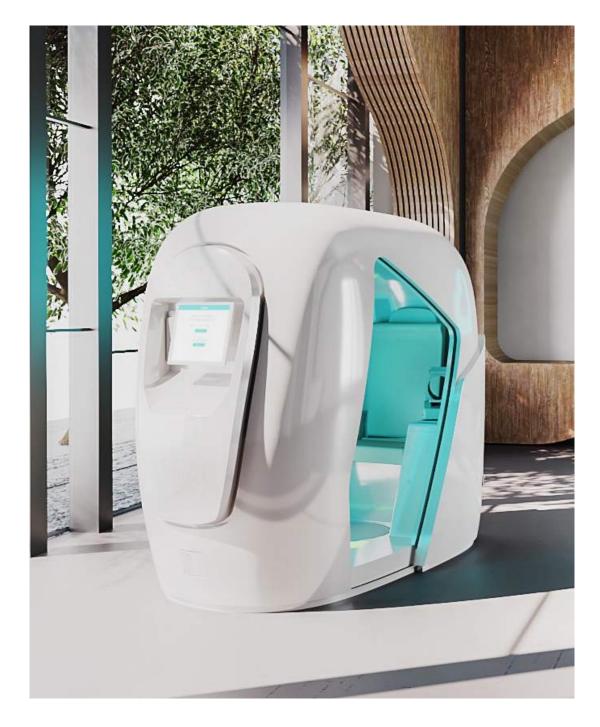

# **AiPod**

## Our flagship product

The AiPod is a stand-alone and self-service station that is perfectly adapted to open spaces with high traffic (hospitals, waiting rooms, malls...) that do not provide any private areas.

Its futuristic design is tailored to offer a unique, fun and intuitive self-assessment and monitoring experience. Thanks to its embedded medical-grade sensors and soundproof cabin, the AiPod ensures optimal teleconsultations in complete confidentiality.

## What makes the AiPod so special?

Standalone device for open spaces and areas with heavy traffic Fully integrated sensors

Fun and intuitive

Soundproofed for confidential teleconsultations

Easy to clean and disinfect

Fast installation and setup

Attractive and futuristic design

Self-service check-up

Private & non-invasive

Available in teleconsultation