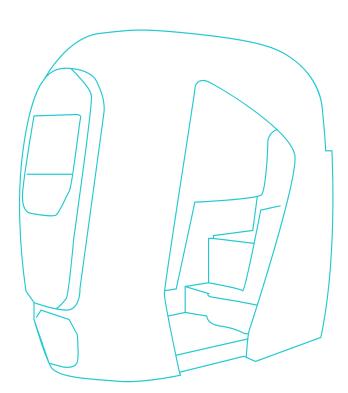

# **AiPod**

## Our flagship product

The AiPod is a stand-alone and self-service station that is perfectly adapted to open spaces with high traffic (hospitals, waiting rooms, malls...) that do not provide any private areas.

Its futuristic design is tailored to offer a unique, fun and intuitive self-assessment and monitoring experience. Thanks to its embedded medical-grade sensors and soundproof cabin, the AiPod ensures optimal teleconsultations in complete confidentiality.

## What makes the AiPod so special?

Standalone device for open spaces and areas with heavy traffic Fully integrated sensors

Fun and intuitive

Soundproofed for confidential teleconsultations

Easy to clean and disinfect

Fast installation and setup

Attractive and futuristic design

Self-service check-up

Private & non-invasive

Available in teleconsultation