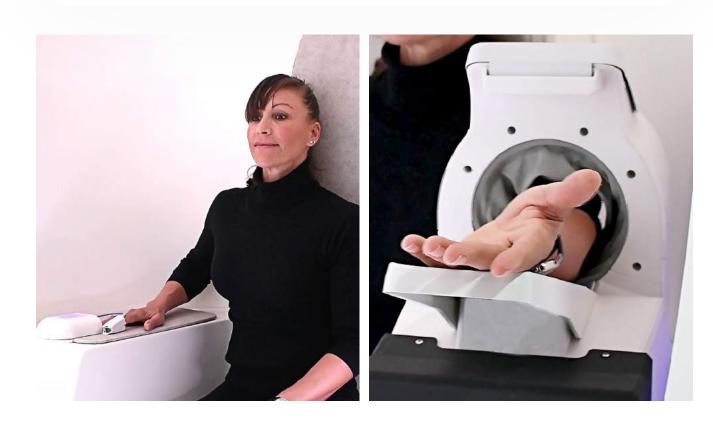

# Health Lounge

Our latest open concept

Open and adaptable, the Health Lounge is suitable for all types of environments where assistance may be required: hospitals, health centers, walk-in clinics, nursing homes, occupational health practices. On top of it, its modular design makes it easy to integrate any additional sensor on demand.

## What makes the Health Lounge unique?

Suitable for all types of healthcare practices

Assistance for persons with disabilities or reduced mobility

Low apprehesion of use

Easy to clean and disinfect

Fast installation and setup

Modular with a quick and easy integration of new sensors

Self-service check-up

Open & non-invasive

Available in teleconsultation