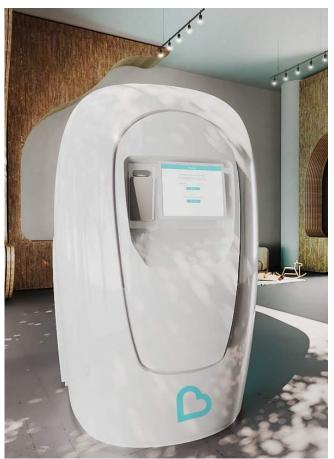

# Health Lounge

Our latest open concept

Open and adaptable, the Health Lounge is suitable for all types of environments where assistance may be required: hospitals, health centers, walk-in clinics, nursing homes, occupational health practices. On top of it, its modular design makes it easy to integrate any additional sensor on demand.

## What makes the Health Lounge unique?

Suitable for all types of healthcare practices

Assistance for persons with disabilities or reduced mobility

Low apprehesion of use

Easy to clean and disinfect

Fast installation and setup

Modular with a quick and easy integration of new sensors

Self-service check-up

Open & non-invasive

Available in teleconsultation