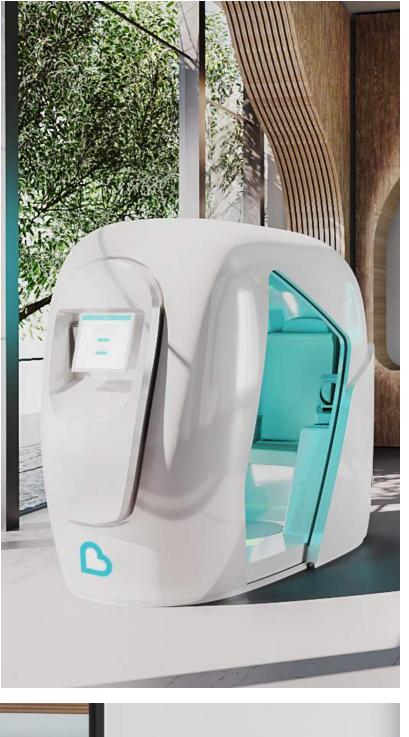

# **AiPod**

## Our flagship product

The AiPod is a stand-alone and self-service station that is perfectly adapted to open spaces with high traffic (hospitals, waiting rooms, malls...) that do not provide any private areas.

Its futuristic design is tailored to offer a unique, fun and intuitive self-assessment and monitoring experience. Thanks to its embedded medical-grade sensors and soundproof cabin, the AiPod ensures optimal teleconsultations in complete confidentiality.