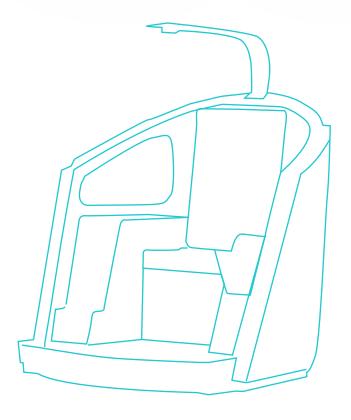

# **AiPod**

## Our flagship product

The AiPod is a stand-alone and self-service station that is perfectly adapted to open spaces with high traffic (hospitals, waiting rooms, malls...) that do not provide any private areas.

Its futuristic design is tailored to offer a unique, fun and intuitive self-assessment and monitoring experience. Thanks to its embedded medical-grade sensors and soundproof cabin, the AiPod ensures optimal teleconsultations in complete confidentiality.

## What makes the AiPod so special?

Standalone device for open spaces and areas with heavy traffic Fully integrated sensors

Fun and intuitive

Soundproofed for confidential teleconsultations

Easy to clean and disinfect