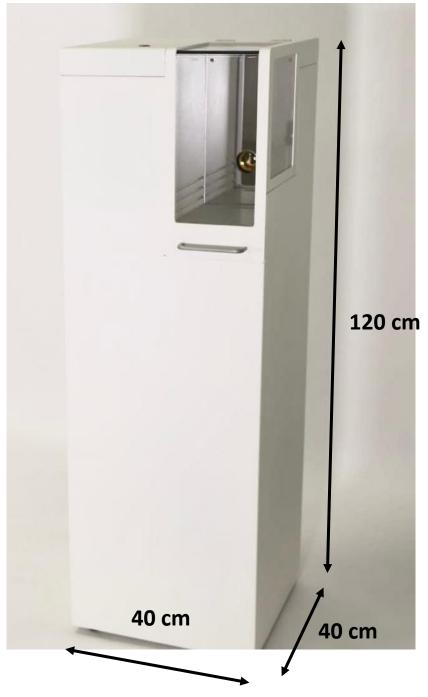

## PERSONALISATION SUITE

2-in-1 ALYCE engraving kiosk

#### **E-store & IN-store**

- Plug-and-play
- User-friendly
- Connected