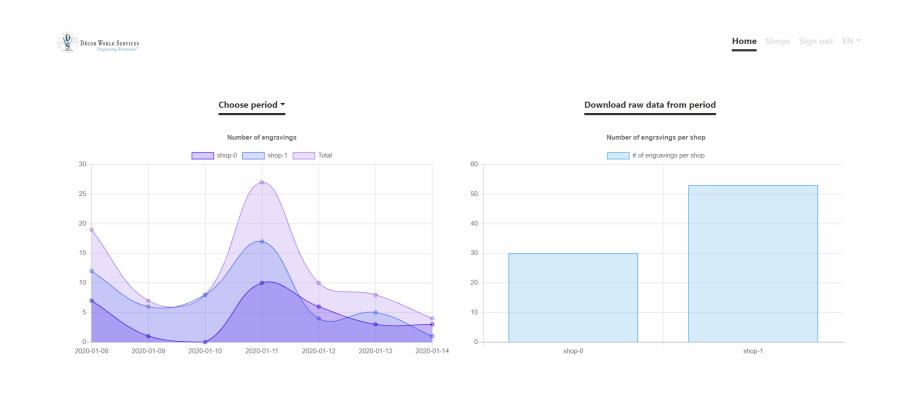

## Track your KPIs

#### Web access to:

- Product performance
- Shop performance
- Raw data for analysis