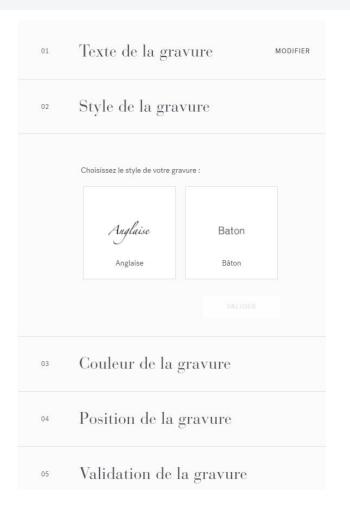

## Personalize

- Various fonts
- Images, graphics, emojis
- Adjustable sizing
- Custom features

## 3 Engrave