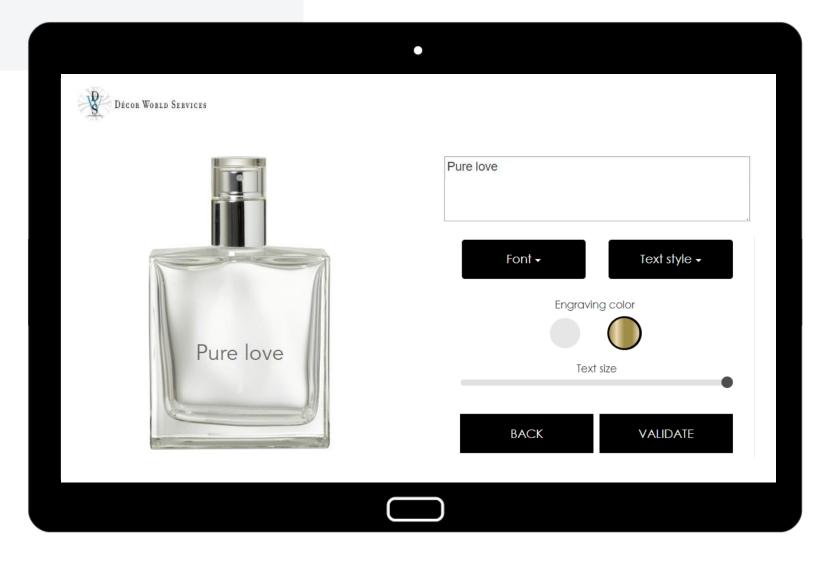

## Personalize

- Various fonts
- Images, graphics, emojis
- Adjustable sizing
- Custom features