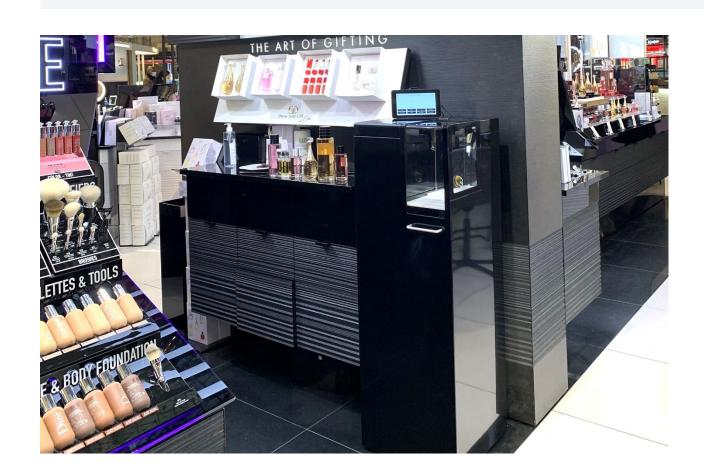

## PERSONALISATION SUITE

2-in-1 ALYCE engraving kiosk

#### **E-store & IN-store**

- Plug-and-play
- User-friendly
- Connected

## Select the product

- Perfume bottles
- Cosmetics
- Spirits bottles
- And many more...

## Personalize

- Various fonts
- Images, graphics, emojis
- Adjustable sizing
- Custom features