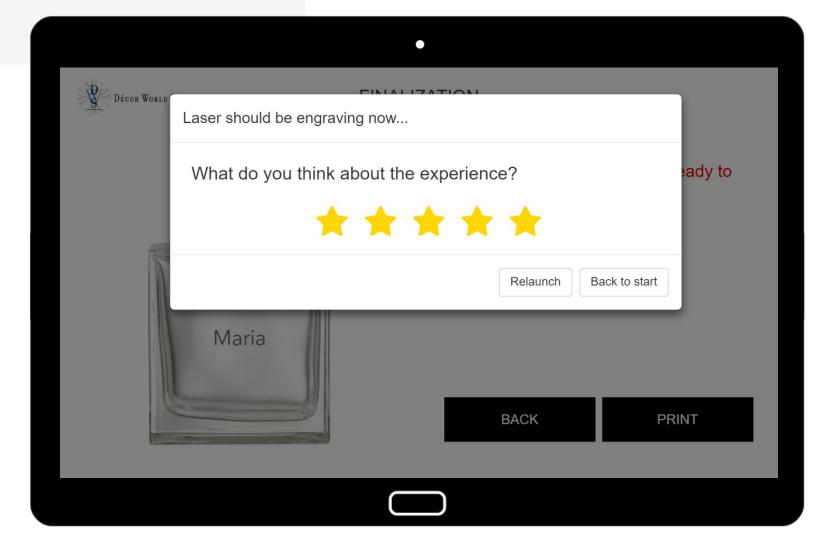

## Data analytics

- Measure customer satisfaction live
- Ask contact info
- Or any useful metrics

## Track your KPIs