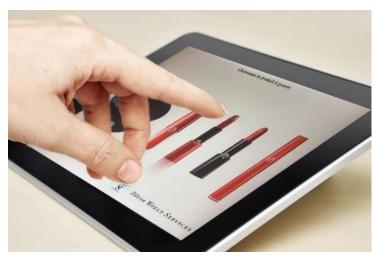

## Select the product

- Perfume bottles
- Cosmetics
- Spirits bottles
- And many more...

## Personalize

- Various fonts
- Images, graphics, emojis
- Adjustable sizing
- Custom features