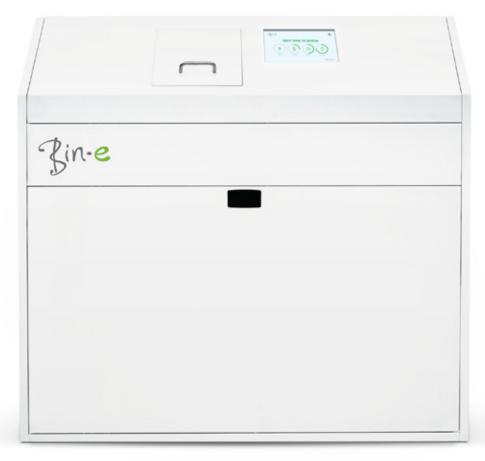

#### **TECHNICAL SPECIFICATIONS**

**Dimensions:** 120 cm x 120 cm x 60 cm

Capacity: 4 x 60 L

Connection: Wi-Fi and modem GSM

Electric power supply: (AC) 230 V

Touchscreen: 10 inches

**Standard fractions:** glass, plastic, paper and metal. Fractions can be customized with numerous fractions to choose from, e.g. rest waste, plastic bottles or organic waste.