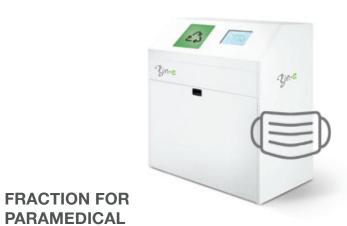

## SAFETY FIRST

### THE NEW NORMAL. THE BETTER BIN-E.

You can adjust your smart waste bin to new safety and hygiene requirements. We offer various features that ensure 100% COVID-19 safety for the users but also for your cleaning service.

AUTOMATIC, HANDS Free Opening

ANTIBACTERIAL SURFACE WITH SILVER IONS

SEPARATE FRACTION FOR PARAMEDICAL WASTE

UV INTERIOR (WASTE)
DISINFECTION