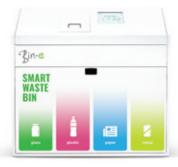

## SMART WASTE BIN

#### **TECHNICAL SPECIFICATIONS**

**Dimensions:** 120 cm x 120 cm x 60 cm

Capacity: 4 x 60 L

Connection: Wi-Fi and modem GSM

Electric power supply: (AC) 230 V

Touchscreen: 10 inches

**Standard fractions:** glass, plastic, paper and metal. Fractions can be customized with numerous fractions to choose from, e.g. rest waste, plastic bottles or organic waste.