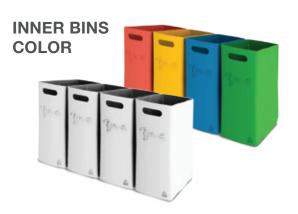

#### **TECHNICAL SPECIFICATIONS**

**Dimensions:** 120 cm x 120 cm x 60 cm

Capacity: 4 x 60 L

Connection: Wi-Fi and modem GSM

Electric power supply: (AC) 230 V

Touchscreen: 10 inches

**Standard fractions:** glass, plastic, paper and metal. Fractions can be customized with numerous fractions to choose from, e.g. rest waste, plastic bottles or organic waste.

## YOUR PERSONALIZED BIN-E

WE OFFER MANY BIN-E PERSONALIZATION OPTIONS, THANKS TO WHICH YOU CAN ADJUST THE DEVICE TO PERFECTLY FIT YOUR NEEDS AND INTEGRATE IT WITH THE INTERIOR DESIGN.

YOUR FAVOURITE COLOR