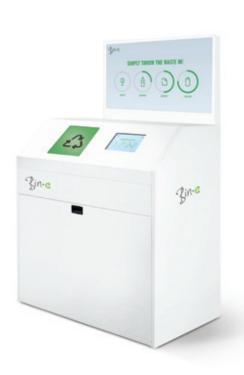

## SMART WASTE BIN

### EFFICIENT WASTE MANAGEMENT IN YOUR BUILDING

Bin-e is an Al-based system that provides precise automatic sorting of garbage and data-processing on an IoT-Platform to make waste management more efficient.

#### **TECHNICAL SPECIFICATIONS**

**Dimensions:** 120 cm x 120 cm x 60 cm

Capacity: 4 x 60 L

Connection: Wi-Fi and modem GSM

Electric power supply: (AC) 230 V

Touchscreen: 10 inches

**Standard fractions:** glass, plastic, paper and metal. Fractions can be customized with numerous fractions to choose from, e.g. rest waste, plastic bottles or organic waste.