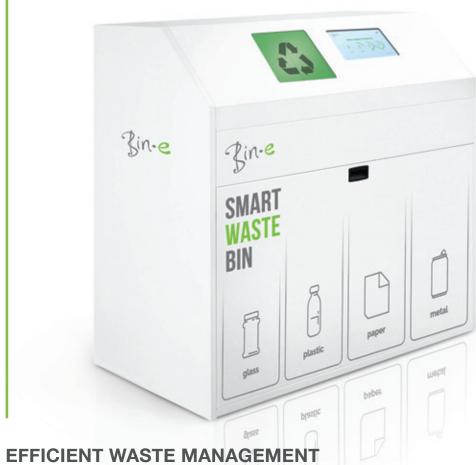

## SMART WASTE BIN

#### **TECHNICAL SPECIFICATIONS**

**Dimensions:** 120 cm x 120 cm x 60 cm

Capacity: 4 x 60 L

Connection: Wi-Fi and modem GSM

Electric power supply: (AC) 230 V

Touchscreen: 10 inches

**Standard fractions:** glass, plastic, paper and metal. Fractions can be customized with numerous fractions to choose from, e.g. rest waste, plastic bottles or organic waste.