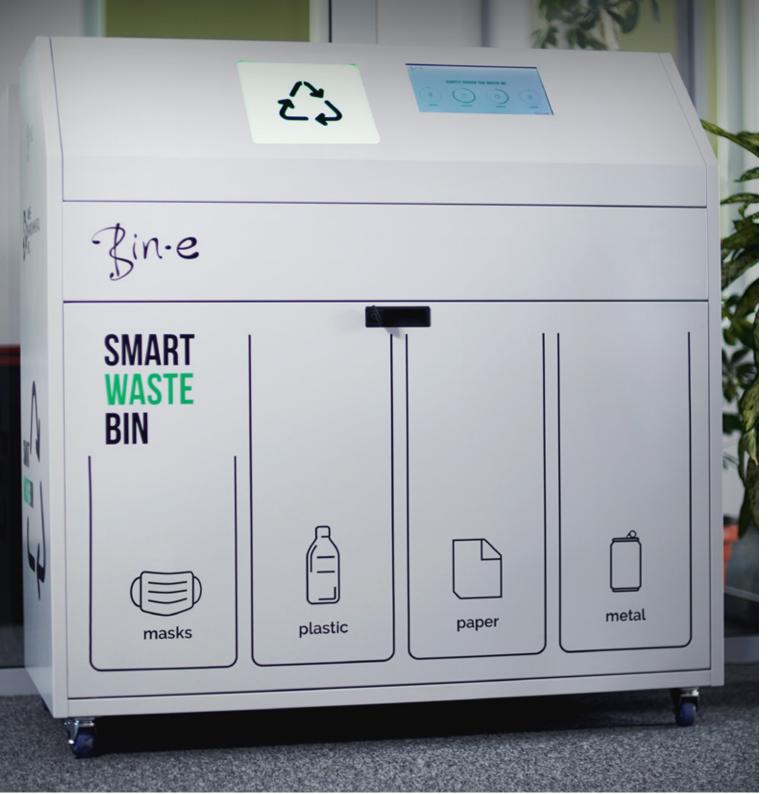

## SMART WASTE BIN

#### **TECHNICAL SPECIFICATIONS**

**Dimensions:** 120 cm x 120 cm x 60 cm

Capacity: 4 x 60 L

Connection: Wi-Fi and modem GSM

Electric power supply: (AC) 230 V

Touchscreen: 10 inches

**Standard fractions:** glass, plastic, paper and metal. Fractions can be customized with numerous fractions to choose from, e.g. rest waste, plastic bottles or organic waste.