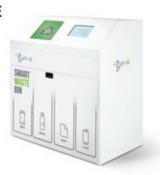

#### **TECHNICAL SPECIFICATIONS**

**Dimensions:** 120 cm x 120 cm x 60 cm

Capacity: 4 x 60 L

Connection: Wi-Fi and modem GSM

Electric power supply: (AC) 230 V

Touchscreen: 10 inches

**Standard fractions:** glass, plastic, paper and metal. Fractions can be customized with numerous fractions to choose from, e.g. rest waste, plastic bottles or organic waste.