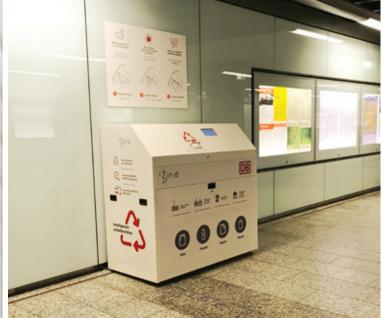

## SMART WASTE BIN

### EFFICIENT WASTE MANAGEMENT IN YOUR BUILDING

Bin-e is an Al-based system that provides precise automatic sorting of garbage and data-processing on an IoT-Platform to make waste management more efficient.

# HOW DOES IT WORK?

BIN-E OPTIMIZES WASTE MANAGEMENT IN YOUR AREA: IT ENSURES PRECISELY SORTED RAW MATERIAL THROUGH AUTOMATIC RECOGNITION AND SEGREGATION, AND REDUCES THE FREQUENCY OF EMPTYING THE BINS BY COMPRESSING PAPER AND PLASTIC.