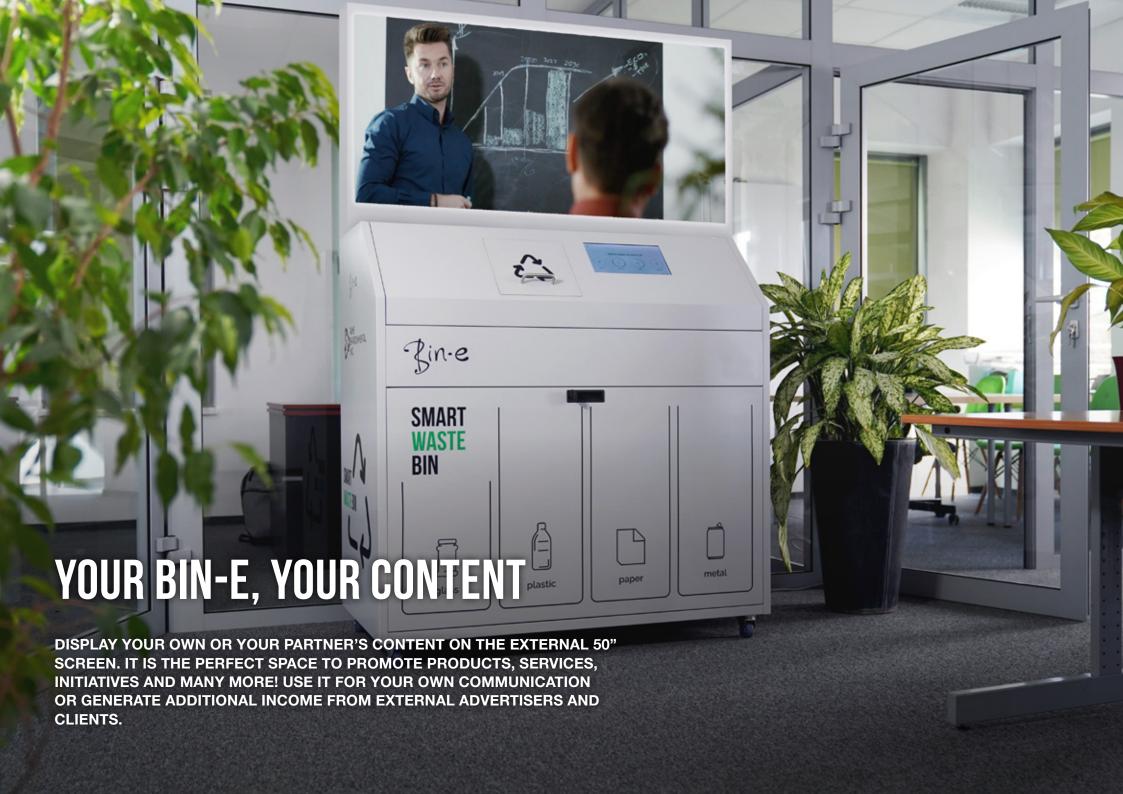

## **YOUR PERSONALIZED** BIN-E

WE OFFER MANY BIN-E PERSONALIZATION OPTIONS, THANKS TO WHICH YOU CAN ADJUST THE DEVICE TO PERFECTLY FIT YOUR NEEDS AND INTEGRATE IT WITH THE INTERIOR DESIGN.

**50" EXTERNAL SCREEN** WITH CONTENT **PERSONALIZATION** 