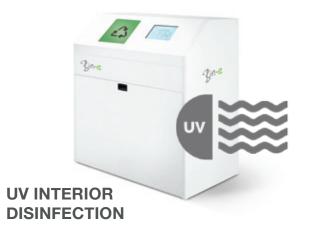

## SAFETY FIRST

### THE NEW NORMAL. THE BETTER BIN-E.

You can adjust your smart waste bin to new safety and hygiene requirements. We offer various features that ensure 100% COVID-19 safety for the users but also for your cleaning service.

AUTOMATIC, HANDS Free Opening

ANTIBACTERIAL SURFACE WITH SILVER IONS

SEPARATE FRACTION FOR PARAMEDICAL WASTE

UV INTERIOR (WASTE)
DISINFECTION