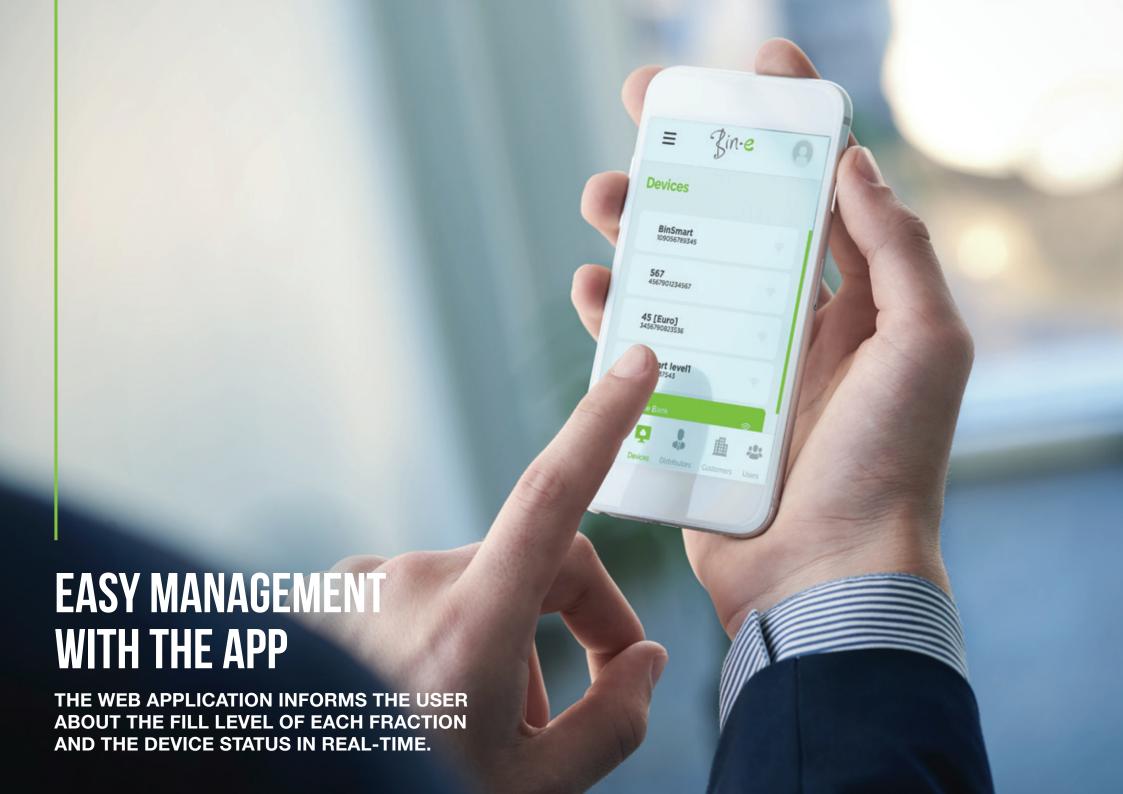

Automatic notifications when one of the containers is full allow for more effective time management of employees.