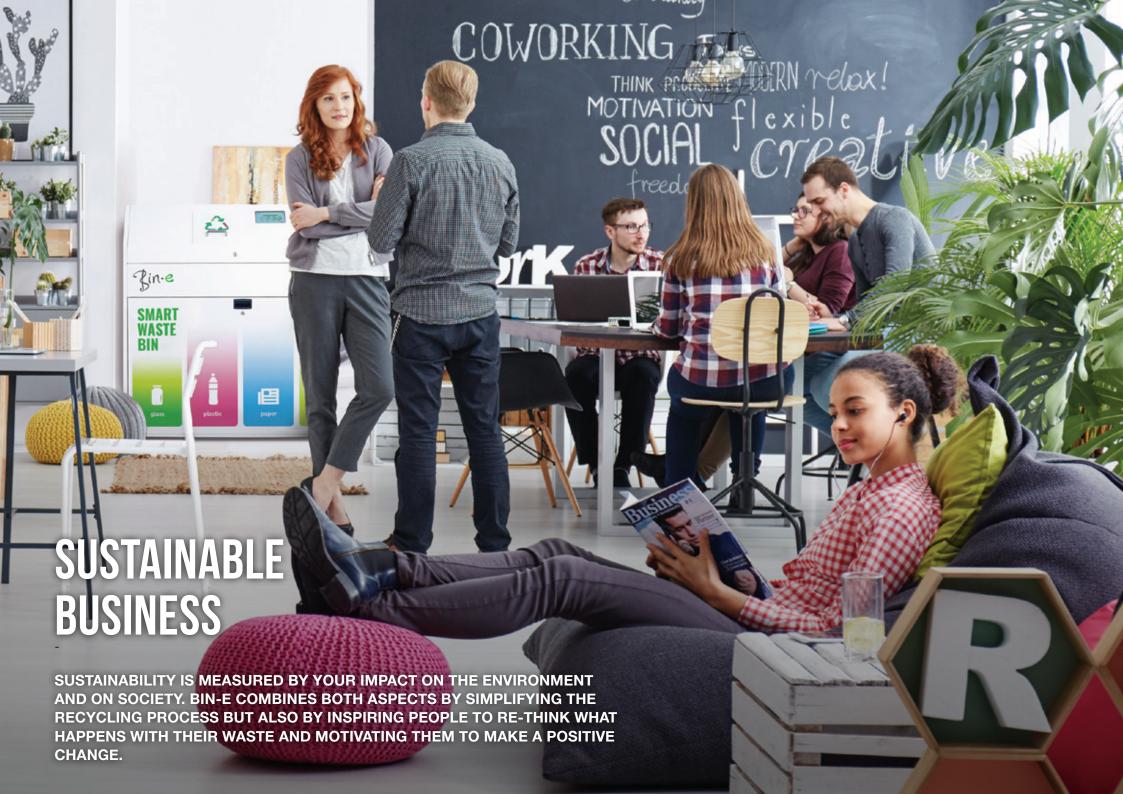

### EFFICIENT WASTE MANAGEMENT IN YOUR BUILDING

Bin-e is an Al-based system that provides precise automatic sorting of garbage and data-processing on an IoT-Platform to make waste management more efficient.

# THINK ECOLOGICAL!