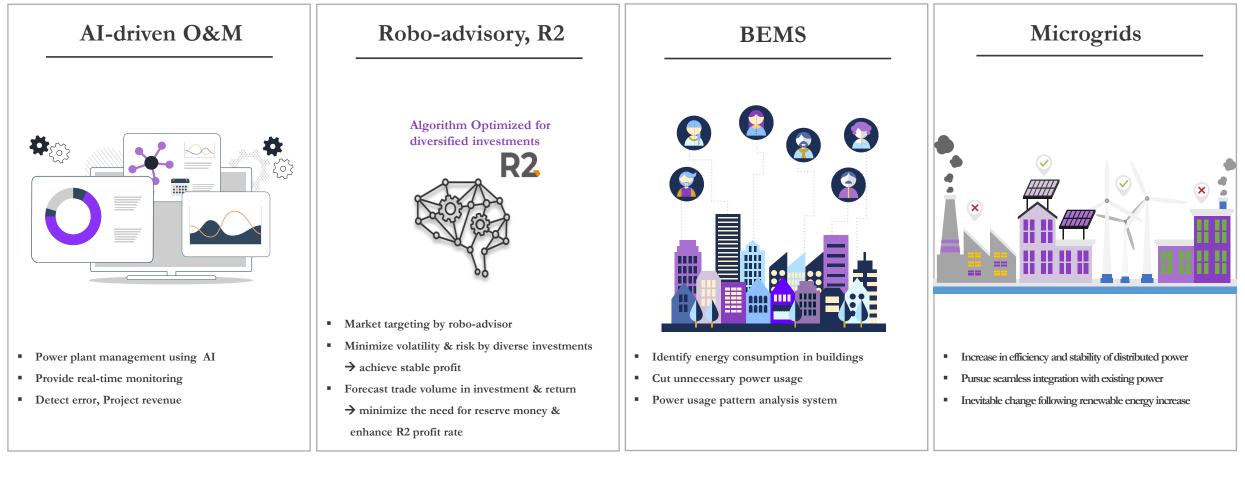

### **AI-based Platform of Energy Industry**

Energy X uses AI to transform the entire structure of the energy supply, finance, and consumption markets.

## Mega-sized Innovation with Energy X

Energy X strives to transform the energy industry for a harmonized, clean, and decentralized ecosystem.