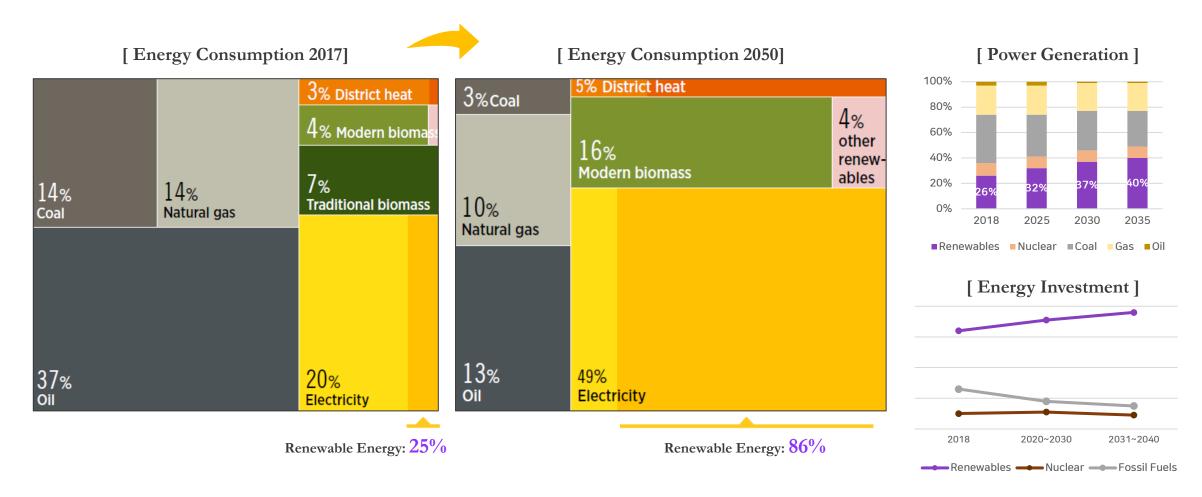

# **Energy Disruption**

Traditional energy industries are to be fully overtaken by new energy changing the entire value structure.

IRENA: By 2050, the largest share of energy consumption will come from renewable energy. Oil and coal consumption is to drop by two thirds.