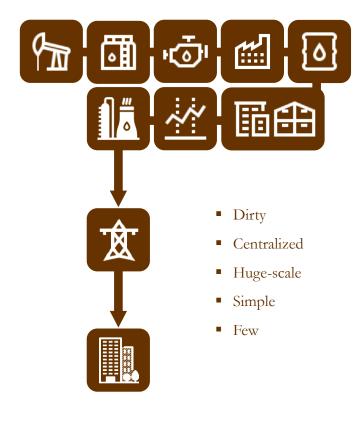

# **Energy Disruption**

Traditional energy industries are to be fully overtaken by new energy changing the entire value structure.

IRENA: By 2050, the largest share of energy consumption will come from renewable energy. Oil and coal consumption is to drop by two thirds.

## Mega-sized Innovation with Energy X

Energy X strives to transform the energy industry for a harmonized, clean, and decentralized ecosystem.