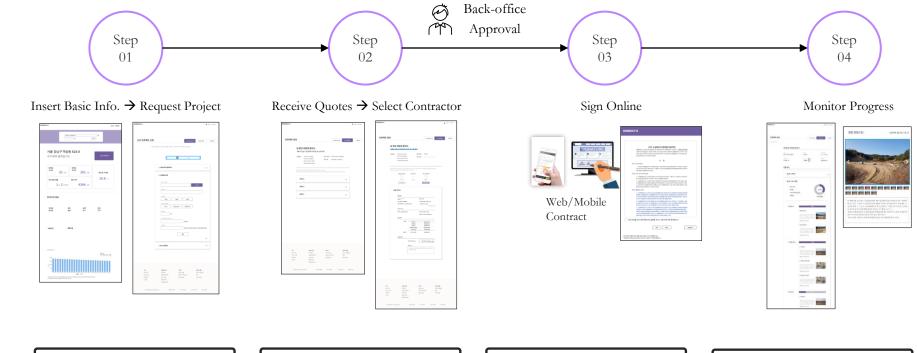

### Marketplace Target Starting with Installations

Starting with the installations sector, Energy X provides a transparent and convenient marketplace platform

### 100% Untact Online Platform

All offline procedures are replicated online for convenience and transparency for any prosumer.