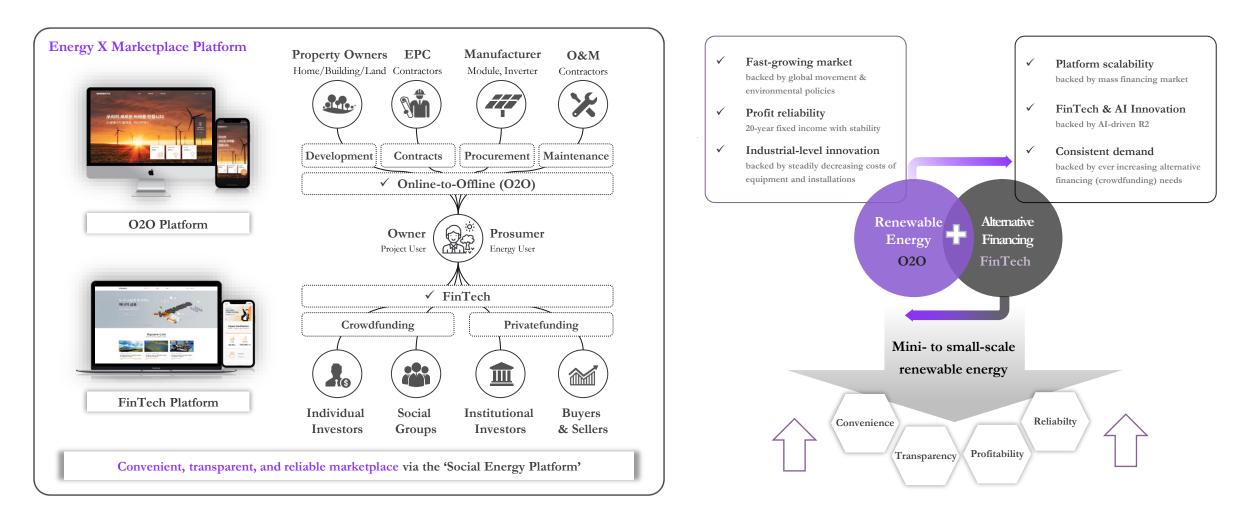

### Marketplace Target Starting with Installations

Starting with the installations sector, Energy X provides a transparent and convenient marketplace platform

### 100% Untact Online Platform

All offline procedures are replicated online for convenience and transparency for any prosumer.

### **FinTech Platform Services**

Energy X provides prosumers with various financing solutions through its online securitized platforms.

### **AI-based Platform of Energy Industry**

Energy X uses AI to transform the entire structure of the energy supply, finance, and consumption markets.