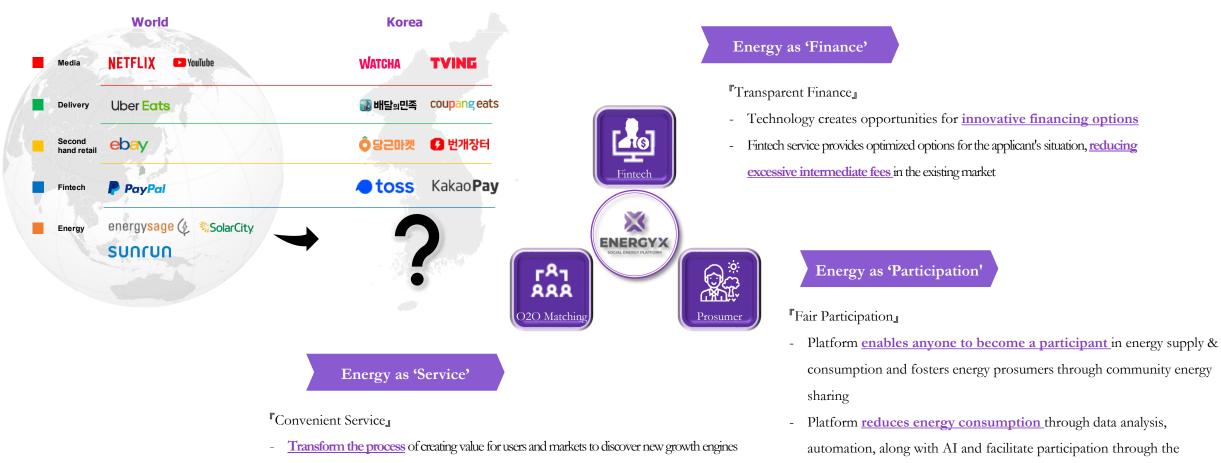

### **FinTech Platform Services**

Energy X provides prosumers with various financing solutions through its online securitized platforms.

### **AI-based Platform of Energy Industry**

Energy X uses AI to transform the entire structure of the energy supply, finance, and consumption markets.

## Main net Platform of Energy Industry

Energy X leads energy innovation by using proprietary blockchain mainnet technology.

<sup>®</sup>Energy X-owned mainnet technology<sub>1</sub>

Energy X's proprietary blockchain platform network technology that enables independent ecosystem