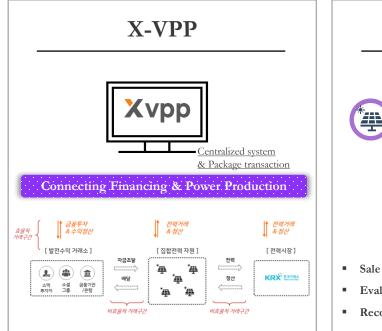

## Main net Platform of Energy Industry

Energy X leads energy innovation by using proprietary blockchain mainnet technology.

<sup>®</sup>Energy X-owned mainnet technology<sub>1</sub>

Energy X's proprietary blockchain platform network technology that enables independent ecosystem

### Blockchain *≠* Cryptocurrency

Recommend optimal plant for sale to each buyer