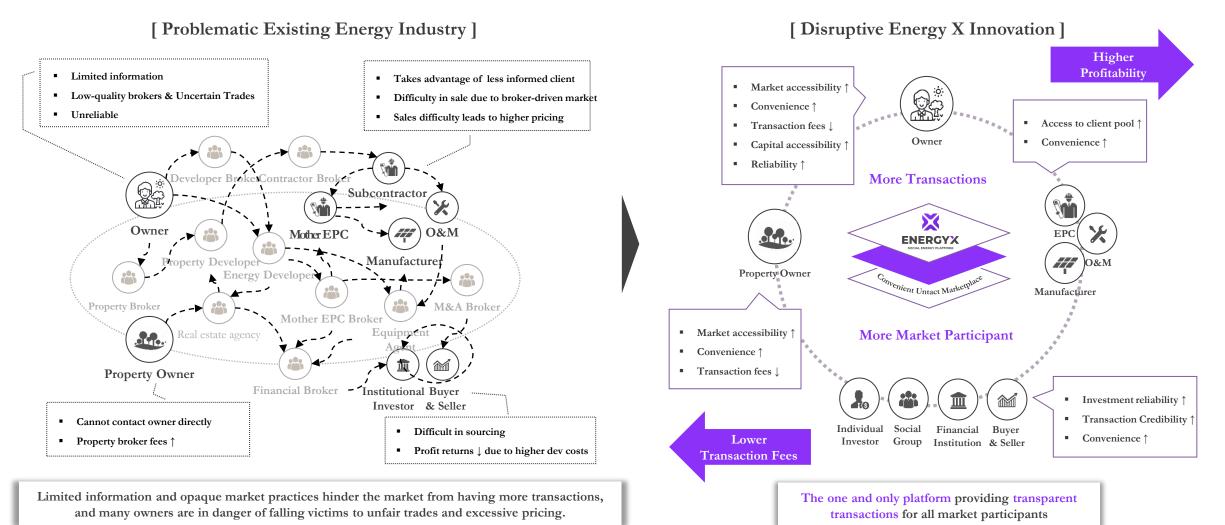

## Solving the Energy Development Market Problems

Energy X presents the transparent and convenient development solution to the existing opaque industry.

### Solving the Energy Capital Market Problems

Energy X presents the rational and efficient financing solution to the existing inefficient industry.