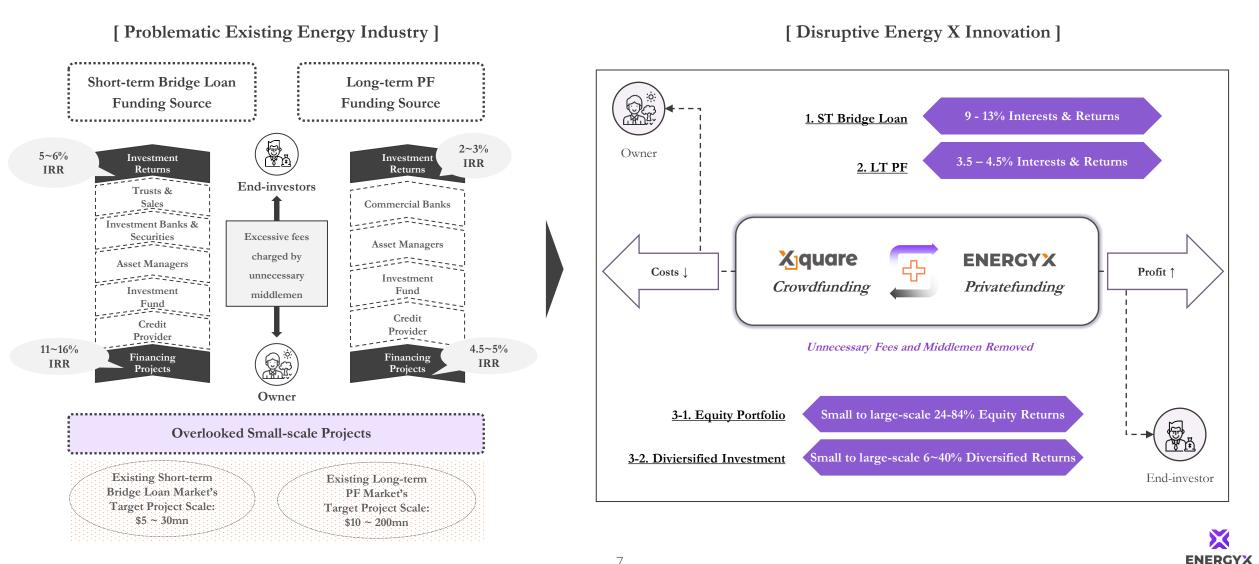

### Solving the Energy Capital Market Problems

Energy X presents the rational and efficient financing solution to the existing inefficient industry.

### **FinTech Platform Services**

Energy X provides prosumers with various financing solutions through its online securitized platforms.