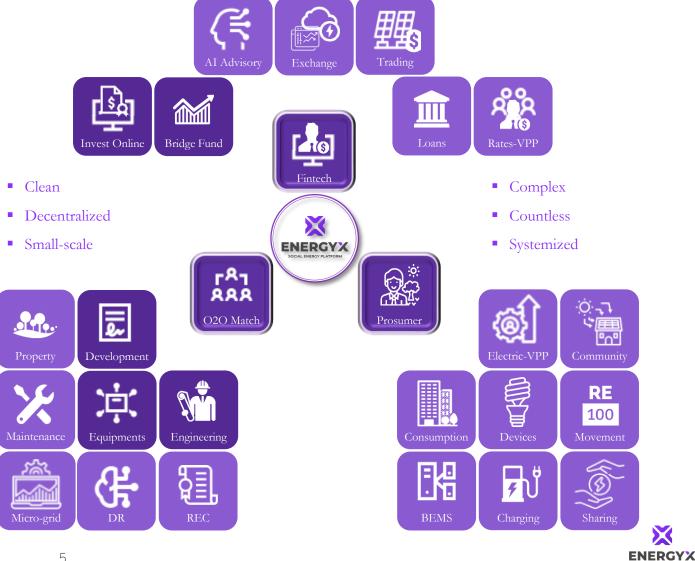

## Mega-sized Innovation with Energy X

Energy X strives to transform the energy industry for a harmonized, clean, and decentralized ecosystem.

### **FinTech Platform Services**

Energy X provides prosumers with various financing solutions through its online securitized platforms.

### **AI-based Platform of Energy Industry**

Energy X uses AI to transform the entire structure of the energy supply, finance, and consumption markets.

## Main net Platform of Energy Industry

Energy X leads energy innovation by using proprietary blockchain mainnet technology.

<sup>®</sup>Energy X-owned mainnet technology<sub>1</sub>

Energy X's proprietary blockchain platform network technology that enables independent ecosystem

## **Mega-sized Value Creation Platform**

Energy X aims to become a global dinosaur that still has much to explore and has endless growth potential.

- <u>One-stop service</u> for development, contract, purchase, installation, operation, management, finance, consumption, etc. to enhance convenience and attract users