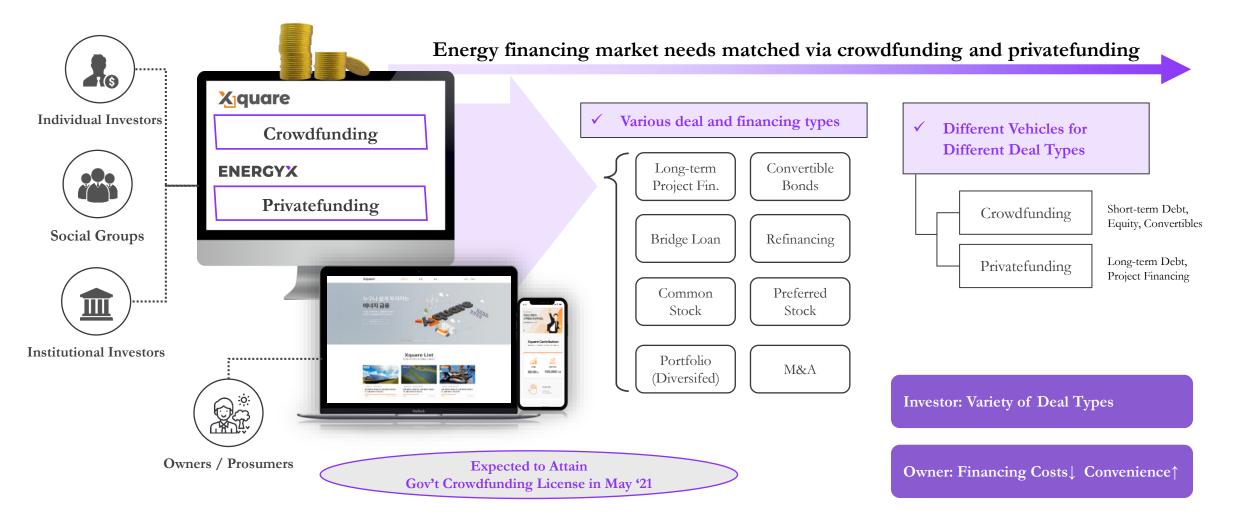

### **FinTech Platform Services**

Energy X provides prosumers with various financing solutions through its online securitized platforms.

### Solving the Energy Capital Market Problems

Energy X presents the rational and efficient financing solution to the existing inefficient industry.