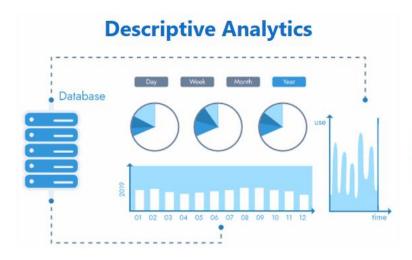

ion's help cisco systems? Click the YouTube link for the video



#### Alex

Head of Services and Maintenance





### **Existing Problems**

**Efficiency ???** 



#### **Traditional Meter**

Multiple Meters necessary

Just tells consumption units

0% Savings

**DUMB** 



#### **Smart Meter**

Wires & Retrofits everywhere

Just tells high level data

5-10% Savings only

Smart but not Intelligent

### **Introducing Minion..!**



# We are the Future of Electricity Saving



### How it works?

#### **Single Phase**



#### **Three Phase**



### Three Minute Plug & Play Installation











#### How it works?









Air Conditioner



Societe Generale Office





MRI Machine

**HVAC System** 

With Minion, 8062 Energy Signatures..!

Boiler

**Laundry Machine** 



#### How it works?



#### **Energy Signature Detection**



#### **Diagnostic Analytics**



#### **Predictive Analytics**



#### **Artificial Intelligence**



#### **Prescriptive Analytics**





### All you need is just notifications..!!



Our Ai Engine learns your appliances and devices energy consumption pattern and generates these recommendations and sends it to you via mobile app, sms and emails.!

More generic recommendations are available in our social media sites and curated recommendations are sent out to our clients.!





### **Minion EMS Client Portal**





































































































































Granted Patent on Energy Signatures by Indian Patent Office













**Who uses Minion?**