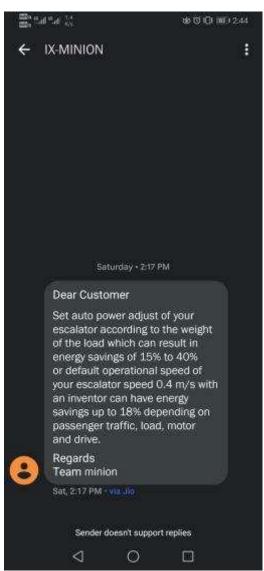

### All you need is just notifications..!!

Our Ai Engine learns your appliances and devices energy consumption pattern and generates these recommendations and sends it to you via mobile app, sms and emails.!

More generic recommendations are available in our social media sites and curated recommendations are sent out to our clients.!