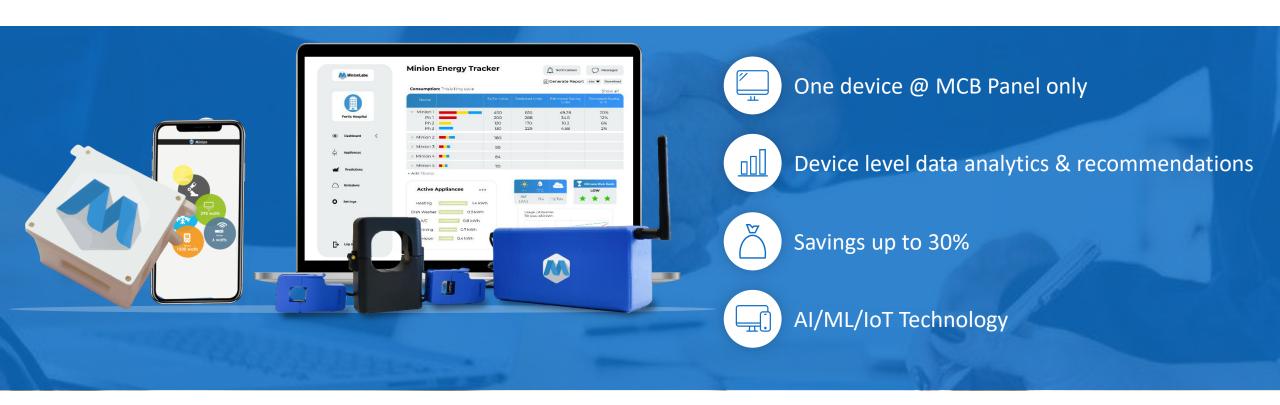

### **Introducing Minion..!**

# We are the Future of Electricity Saving

### All you need is just notifications..!!

Our Ai Engine learns your appliances and devices energy consumption pattern and generates these recommendations and sends it to you via mobile app, sms and emails.!