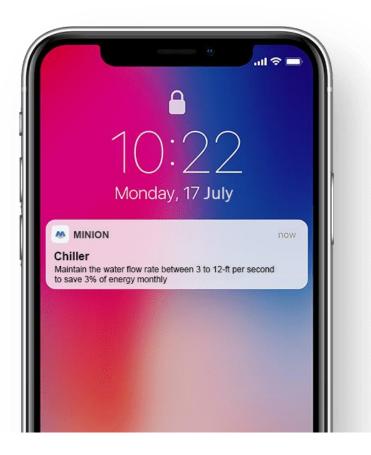

### All you need is just notifications..!!

Our Ai Engine learns your appliances and devices energy consumption pattern and generates these recommendations and sends it to you via mobile app, sms and emails.!