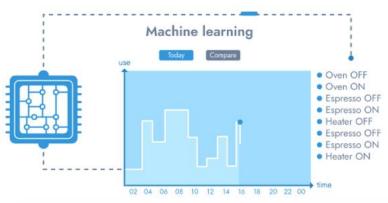

Tube link for the video



#### Alex

Head of Services and Maintenance





### **Existing Problems**

**Efficiency ???** 



#### **Traditional Meter**

Multiple Meters necessary

Just tells consumption units

0% Savings

**DUMB** 



#### **Smart Meter**

Wires & Retrofits everywhere

Just tells high level data

5-10% Savings only

Smart but not Intelligent

### **Introducing Minion..!**



# We are the Future of Electricity Saving



### How it works?

#### **Single Phase**



#### **Three Phase**



### Three Minute Plug & Play Installation











#### How it works?









Air Conditioner



Societe Generale Office





MRI Machine

**HVAC System** 

With Minion, 8062 Energy Signatures..!

Boiler

**Laundry Machine** 



#### How it works?



#### **Energy Signature Detection**



#### **Diagnostic Analytics**



#### **Predictive Analytics**



#### **Artificial Intelligence**



#### **Prescriptive Analytics**





### All you need is just notifications..!!



Our Ai Engine learns your appliances and devices energy consumption pattern and generates these recommendations and sends it to you via mobile app, sms and emails.!

More generic recommendations are available in our social media sites and curated recommendations are sent out to our clients.!





### **Minion EMS Client Portal**





































































































































Granted Patent on Energy Signatures by Indian Patent Office













**Who uses Minion?** 































**Accelerator** 



**S