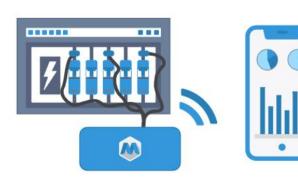

imply fantastic, fast, very precise and helping us to save 12.2% electricity costs per annum. The support from MinionLabs is simply fantastic, it is always ready to help the customer in every single question."

#### **Sathish**

MEP Engineer





How Minion's help cisco systems? Click the YouTube link for the video



#### Alex

Head of Services and Maintenance





### **Existing Problems**

**Efficiency ???** 



#### **Traditional Meter**

Multiple Meters necessary

Just tells consumption units

0% Savings

**DUMB** 



#### **Smart Meter**

Wires & Retrofits everywhere

Just tells high level data

5-10% Savings only

Smart but not Intelligent

### **Introducing Minion..!**



# We are the Future of Electricity Saving



### How it works?

#### **Single Phase**



#### **Three Phase**



### Three Minute Plug & Play Installation











#### How it works?









Air Conditioner



Societe Generale Office





MRI Machine

**HVAC System** 

With Minion, 8062 Energy Signatures..!

Boiler

**Laundry Machine** 



#### How it works?



#### **Energy Signature Detection**



#### **Diagnostic Analytics**



#### **Predictive Analytics**



#### **Artificial Intelligence**



#### **Prescriptive Analytics**





### All you need is just notifications..!!



Our Ai Engine learns your appliances and devices energy consumption pattern and generates these recommendations and sends it to you via mobile app, sms and emails.!

More generic recommendations are available in our social media sites and curated recommendations are sent out to our clients.!





### **Minion EMS Clien