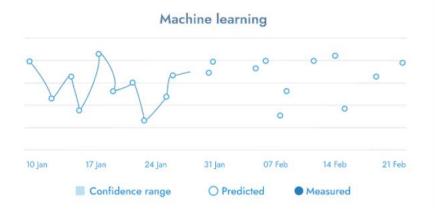

ance





### **Existing Problems**

**Efficiency ???** 



#### **Traditional Meter**

Multiple Meters necessary

Just tells consumption units

0% Savings

**DUMB** 



#### **Smart Meter**

Wires & Retrofits everywhere

Just tells high level data

5-10% Savings only

Smart but not Intelligent

### **Introducing Minion..!**



# We are the Future of Electricity Saving



### How it works?

#### **Single Phase**



#### **Three Phase**



### Three Minute Plug & Play Installation











#### How it works?









Air Conditioner



Societe Generale Office





MRI Machine

**HVAC System** 

With Minion, 8062 Energy Signatures..!

Boiler

**Laundry Machine** 



#### How it works?



#### **Energy Signature Detection**



#### **Diagnostic Analytics**



#### **Predictive Analytics**



#### **Artificial Intelligence**



#### **Prescriptive Analytics**





### All you need is just notifications..!!



Our Ai Engine learns your appliances and devices energy consumption pattern and generates these recommendations and sends it to you via mobile app, sms and emails.!

More generic recommendations are available in our social media sites and curated recommendations are sent out to our clients.!





### **Minion EMS Client Portal**





































































































































Granted Patent on Energy Signatures by Indian Patent Office













**Who uses Minion?** 































**Accelerator** 



**Smart City** 





AMNEX



























#### **Gokul Sh