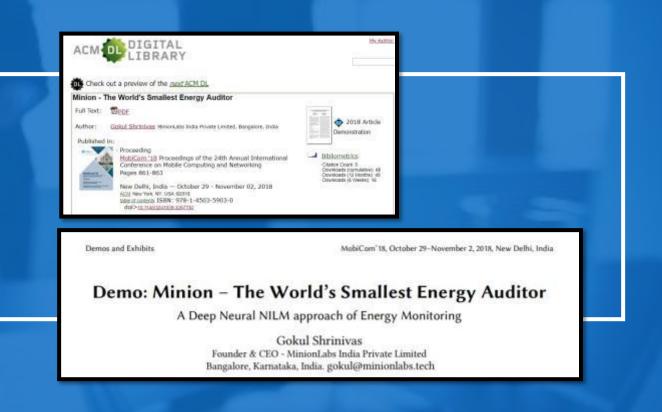

#### **Sathish**

MEP Engineer

How Minion's help cisco systems? Click the YouTube link for the video