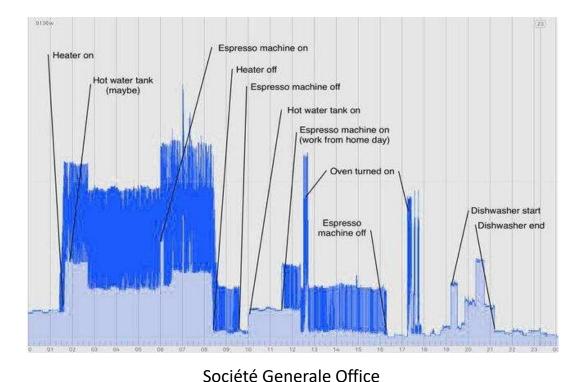

#### How it works?

Air Conditioner

Societe Generale Office

MRI Machine

**HVAC System** 

With Minion, 8062 Energy Signatures..!

Boiler

**Laundry Machine** 