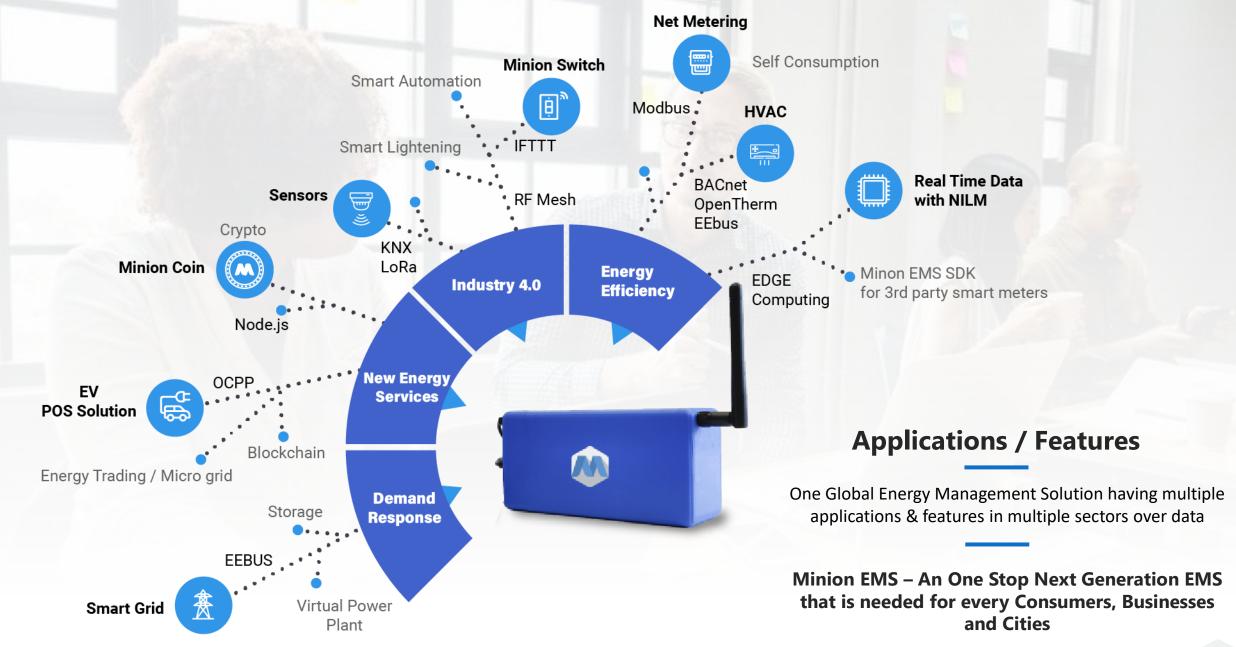

### How it works?

#### How it works?

#### **Energy Signature Detection**

#### **Diagnostic Analytics**

#### **Predictive Analytics**

#### **Artificial Intelligence**

#### **Prescriptive Analytics**