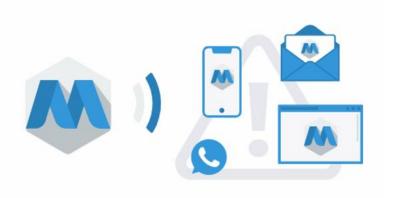

### All you need is just notifications..!!

Our Ai Engine learns your appliances and devices energy consumption pattern and generates these recommendations and sends it to you via mobile app, sms and emails.!