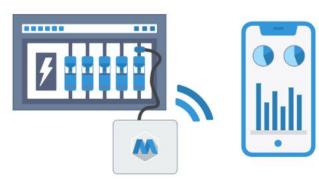

This energy monitor is simply fantastic, fast, very precise and helping us to save 12.2% electricity costs per annum. The support from MinionLabs is simply fantastic, it is always ready to help the customer in every single question."

#### **Sathish**

MEP Engineer





How Minion's help cisco systems? Click the YouTube link for the video



#### Alex

Head of Services and Maintenance





### **Existing Problems**

**Efficiency ???** 



#### **Traditional Meter**

Multiple Meters necessary

Just tells consumption units

0% Savings

**DUMB** 



#### **Smart Meter**

Wires & Retrofits everywhere

Just tells high level data

5-10% Savings only

Smart but not Intelligent

### **Introducing Minion..!**



# We are the Future of Electricity Saving



### How it works?

#### **Single Phase**



#### **Three Phase**



### Three Minute Plug & Play Installation











#### How it works?









Air Conditioner



Societe Generale Office





MRI Machine

**HVAC System** 

With Minion, 8062 Energy Signatures..!

Boiler

**Laundry Machine** 



#### How it works?



#### **Energy Signature Detection**



#### **Diagnostic Analytics**



#### **Predictive Analytics**



#### **Artificial Intelligence**



#### **Prescriptive Analytics**





### All you need is just notifications..!!



Our Ai Engine learns your appliances and devices energy consumption pattern and generates these recommendations and sends it to you via mobile app, sms and emails.!

More generic recommendations are available in our social media sites and curated recommendations are sent out to our clients.!