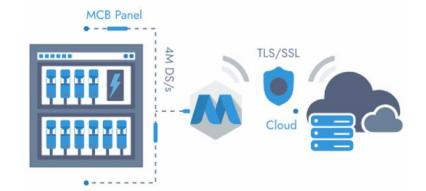

ng us to save 12.2% electricity costs per annum. The support from MinionLabs is simply fantastic, it is always ready to help the customer in every single question."

#### **Sathish**

MEP Engineer





How Minion's help cisco systems? Click the YouTube link for the video



#### Alex

Head of Services and Maintenance





### **Existing Problems**

**Efficiency ???** 



#### **Traditional Meter**

Multiple Meters necessary

Just tells consumption units

0% Savings

**DUMB** 



#### **Smart Meter**

Wires & Retrofits everywhere

Just tells high level data

5-10% Savings only

Smart but not Intelligent

### **Introducing Minion..!**



# We are the Future of Electricity Saving



### How it works?

#### **Single Phase**



#### **Three Phase**



### Three Minute Plug & Play Installation











#### How it works?









Air Conditioner



Societe Generale Office





MRI Machine

**HVAC System** 

With Minion, 8062 Energy Signatures..!

Boiler

**Laundry Machine** 



#### How it works?



#### **Energy Signature Detection**



#### **Diagnostic Analytics**



#### **Predictive Analytics**



#### **Artificial Intelligence**



#### **Prescriptive Analytics**





### All you need is just notifications..!!



Our Ai Engine learns your appliances and devices energy consumption pattern and generates these recommendations and sends it to you via mobile app, sms and emails.!

More generic recommendations are available in our social media sites and curated recommendations are sent out to our clients.!





### **Minion EMS Client Portal**