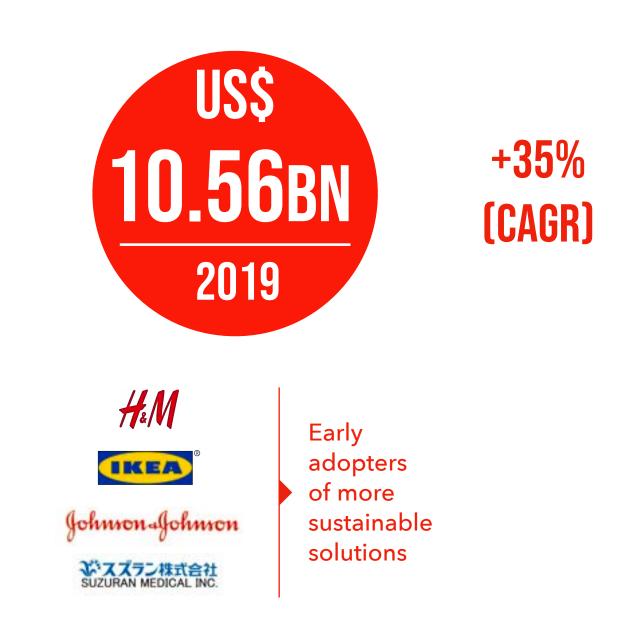

### **ORGANIC, SUSTAINABLE, BETTER**

Size of identity cotton<sup>1</sup> sourced in 2019