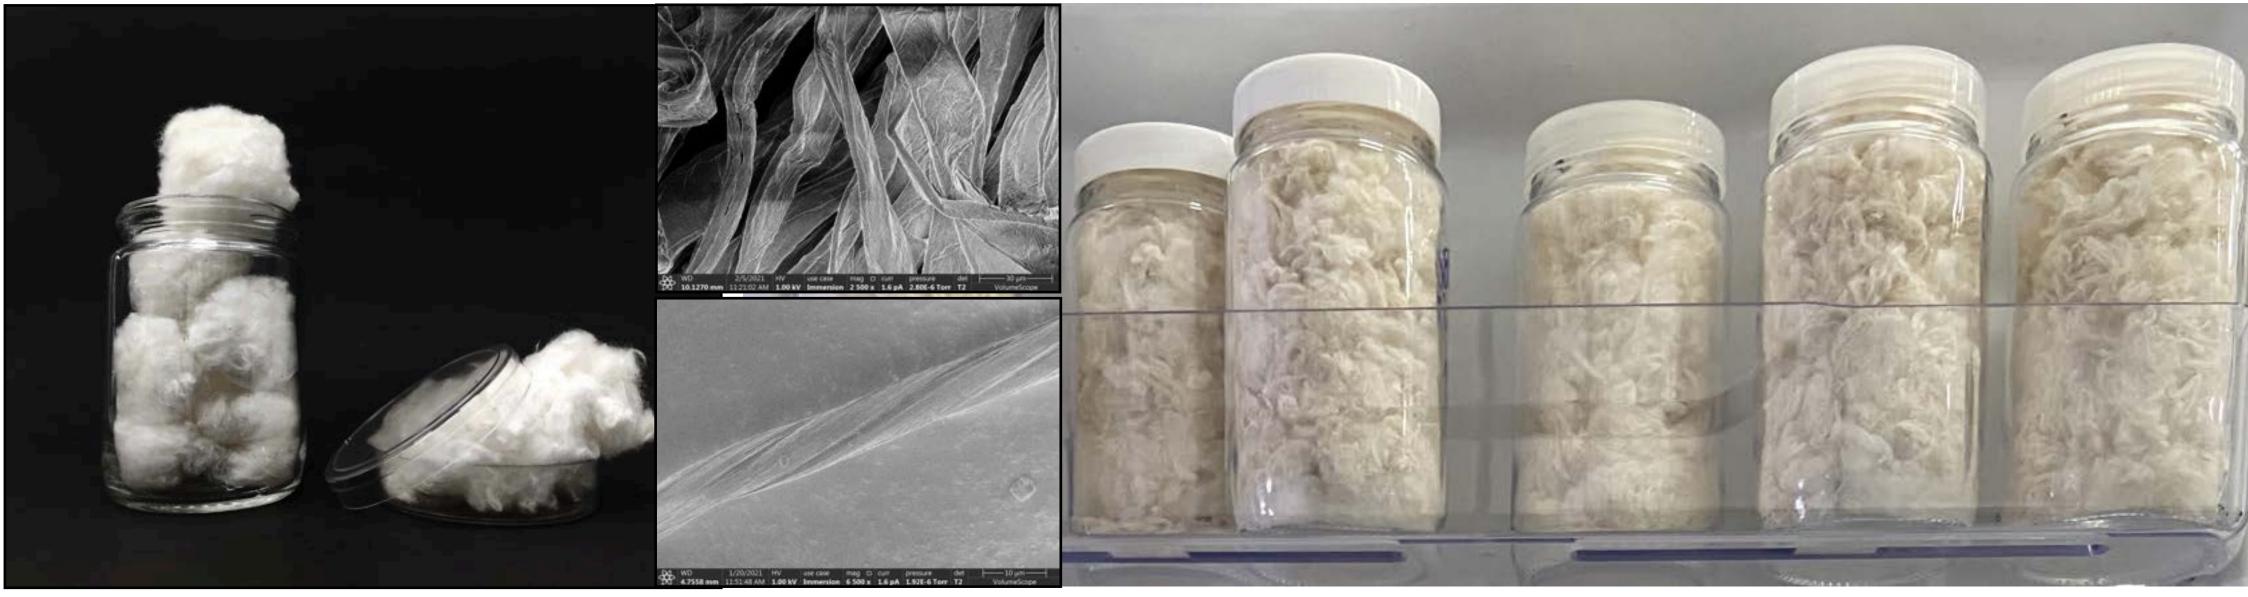

## So we figured out how to use synbio to produce cotton in the lab

#### **GALY LAB GROWN COTTON**

### **Higher quality**

100% Purity Bespoke quality Special performance can easily be added

\*Numbers presented considered scenario at scale production

The use of any of the elements presented, together or separately, must dispense with prior and express regularization, directly between the GALY and the relevant holders. This presentation contains strategic material from GALY, it is confidential and should not be disclosed or exposed. NOT FOR DISTRIBUTION. GALY®. 2021