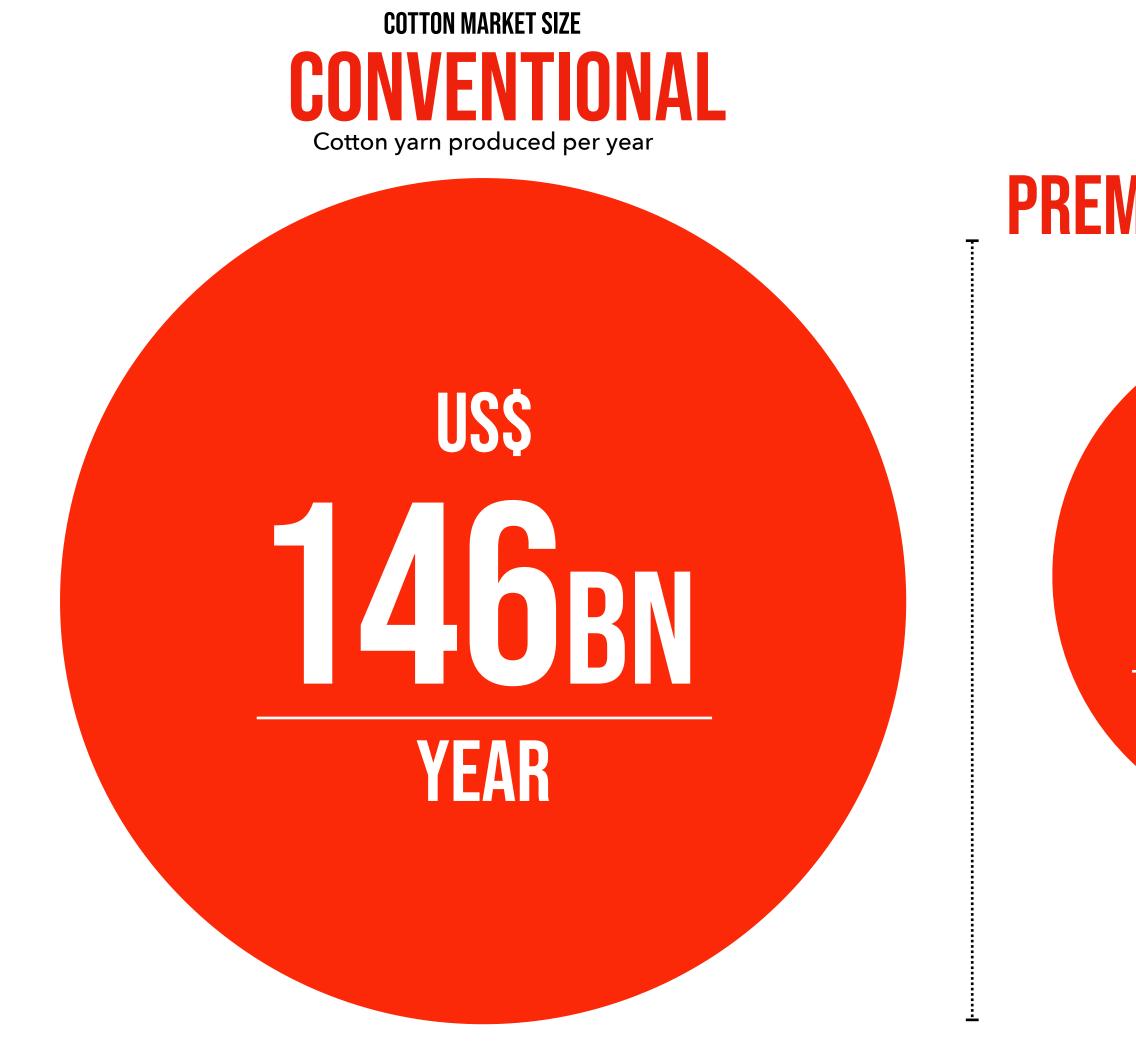

### The cotton market is enormous

1. Identity cotton = BCI cotton + organic cotton + fair trade cotton + CmiA (Cotton made in Africa)

The use of any of the elements presented, together or separately, must dispense with prior and express regularization, directly between the GALY and the relevant holders. This presentation contains strategic material from GALY, it is confidential and should not be disclosed or exposed. NOT FOR DISTRIBUTION. GALY®. 2021

### **COTTON MARKET SIZE PREMIUM, HIGH QUALITY**

Cotton yarn produced per year

**COTTON MARKET SIZE** 