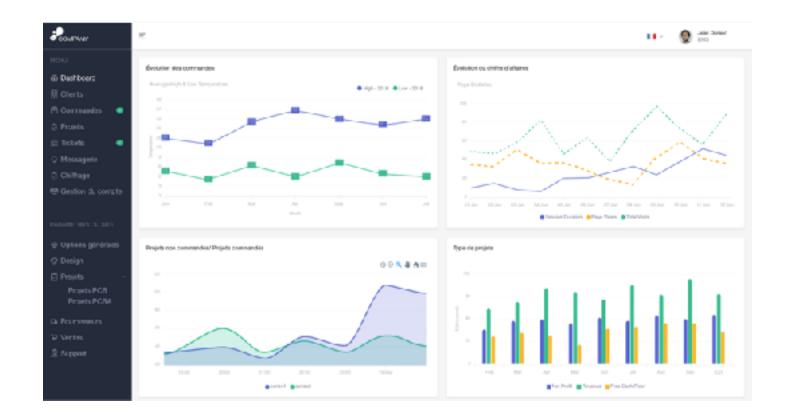

### Live online pricing for customers

Internal pricing and manual pricing

Focus on your customer support, we do the rest

### PACE to improve productivity

Customer support