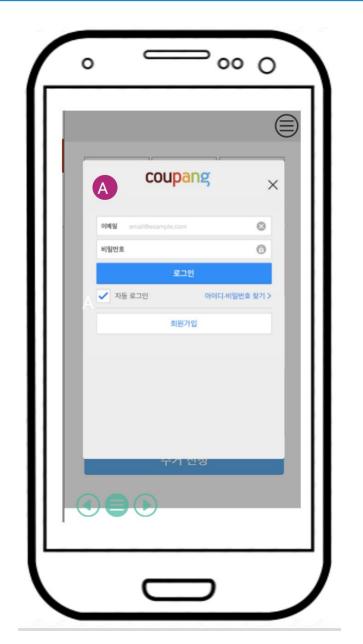

#### RE-Turn Empty Bottle Collecting System

# RE-Turn Empty Bottle Collecting System

## **RE-Turn Empty Bottle**

Innerbottle in Eco Fresh Bag