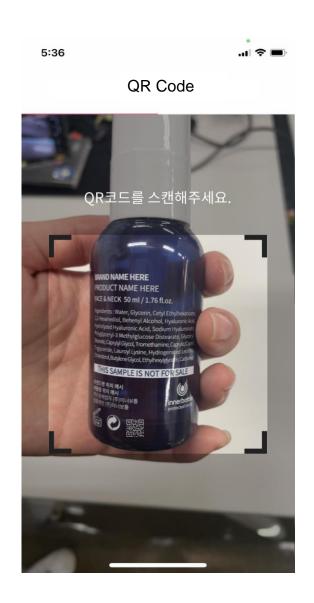

#### RE-Turn Empty Bottle Collecting System

# RE-Turn Empty Bottle Collecting System