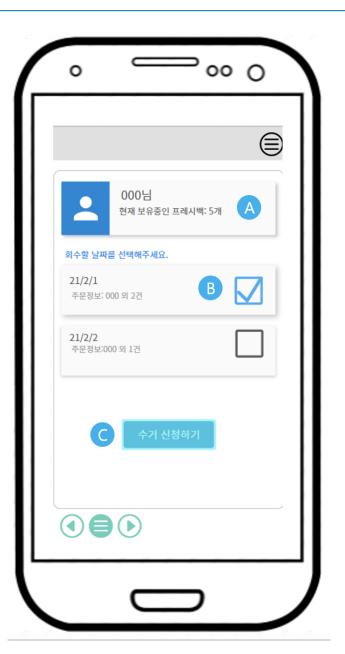

#### RE-Turn Empty Bottle Collecting System

# RE-Turn Empty Bottle Collecting System

## **RE-Turn Empty Bottle**

Innerbottle in Eco Fresh Bag