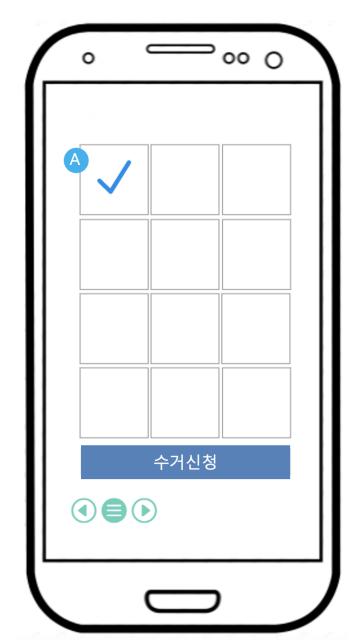

#### RE-Turn Empty Bottle Collecting System

# RE-Turn Empty Bottle Collecting System