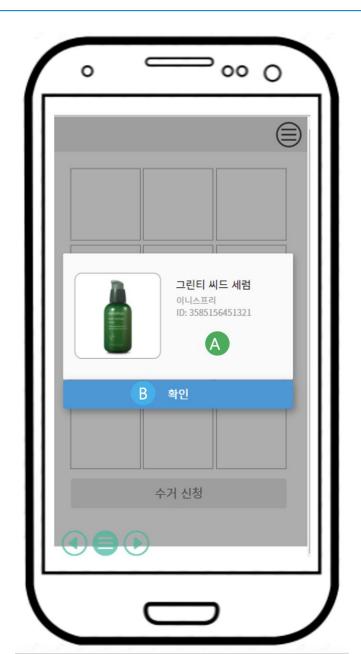

#### RE-Turn Empty Bottle Collecting System

# RE-Turn Empty Bottle Collecting System