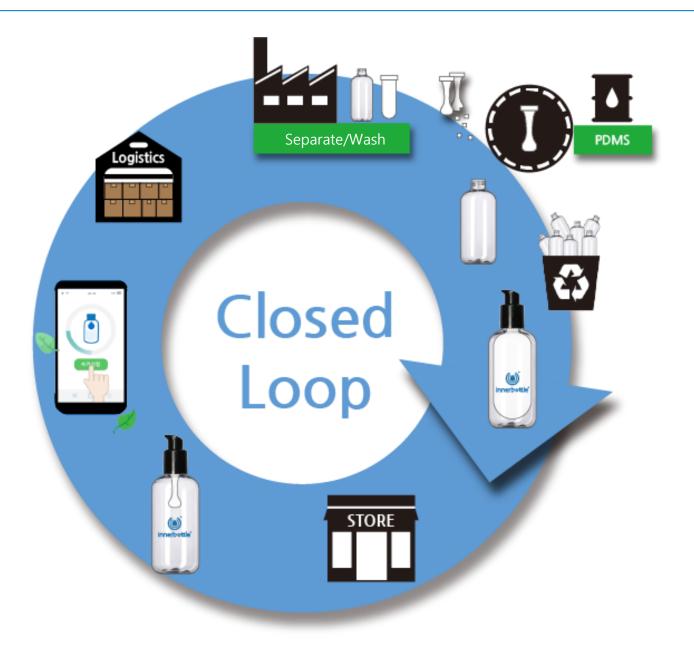

# RE-Turn Empty Bottle Collecting System

## **Bottle Recycling Process**

Bottle Collection/Seperation

**PCR Flakes** 

### Innerbottle Recycling Process

#### Used Innerbottle

- Able to recycle with cosmetic residue with special technique
- High recycling yield%

Rewards

<u>Brands</u>

**Reusing Bottles** 

**Customer Satisfaction** 

**Social Values** 

**Logistics** 