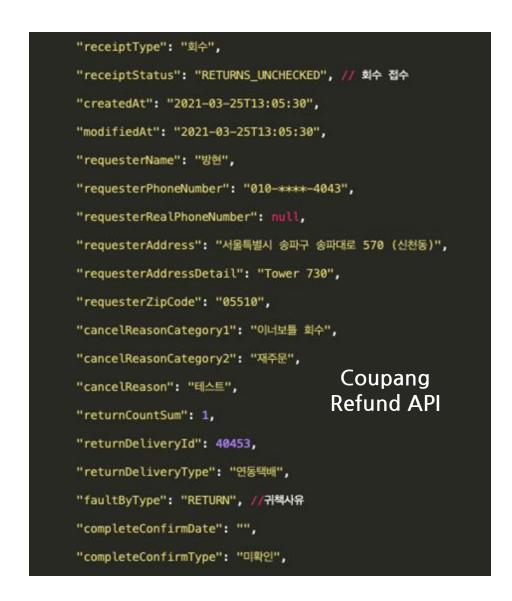

#### RE-Turn Empty Bottle Collecting System

# RE-Turn Empty Bottle Collecting System