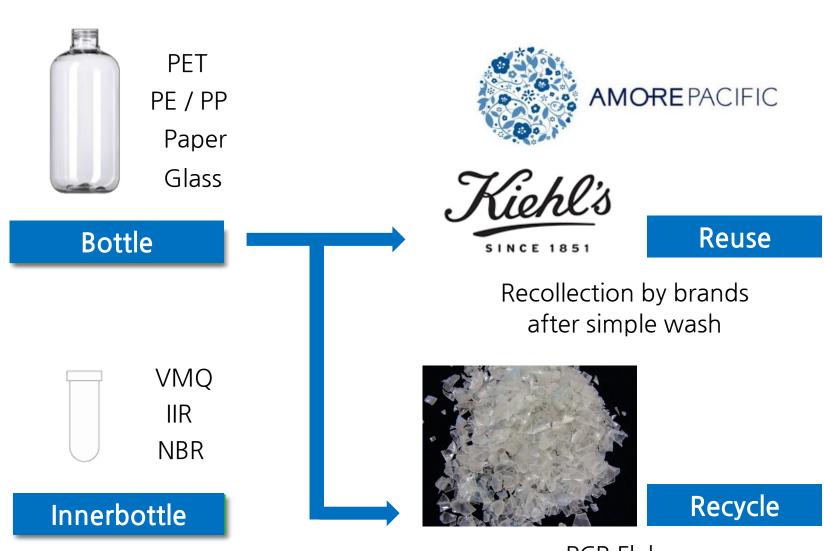

## **Bottle Recycling Process**

Bottle Collection/Seperation

**PCR Flakes** 

### Innerbottle Recycling Process

#### Used Innerbottle

- Able to recycle with cosmetic residue with special technique
- High recycling yield%

Rewards

<u>Brands</u>

**Reusing Bottles** 

**Customer Satisfaction** 

**Social Values** 

**Logistics** 