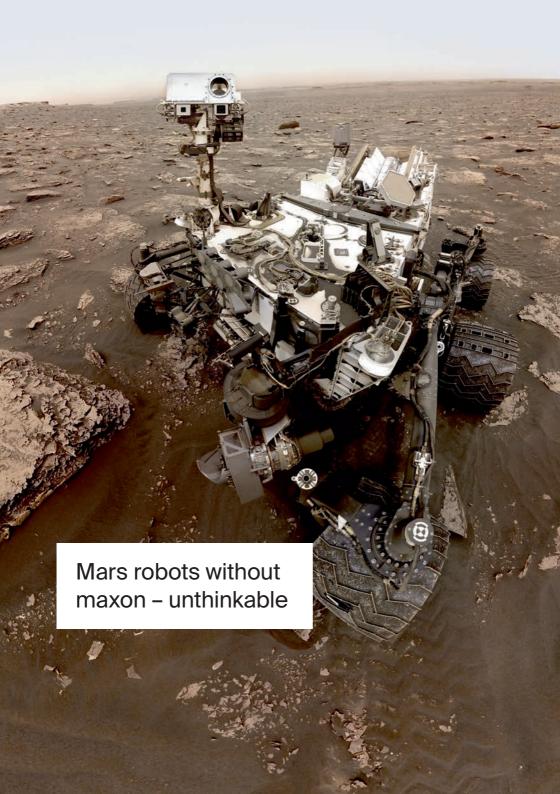

Since 1961, businesses from a wide range of industries including medical technology, robotics, industrial automation, mobility, and aerospace place their trust in reliable drive systems by maxon. Our drives are perfectly suited for wherever extreme precision and the highest quality standards are needed and where compromises cannot be tolerated – on Earth and on Mars.