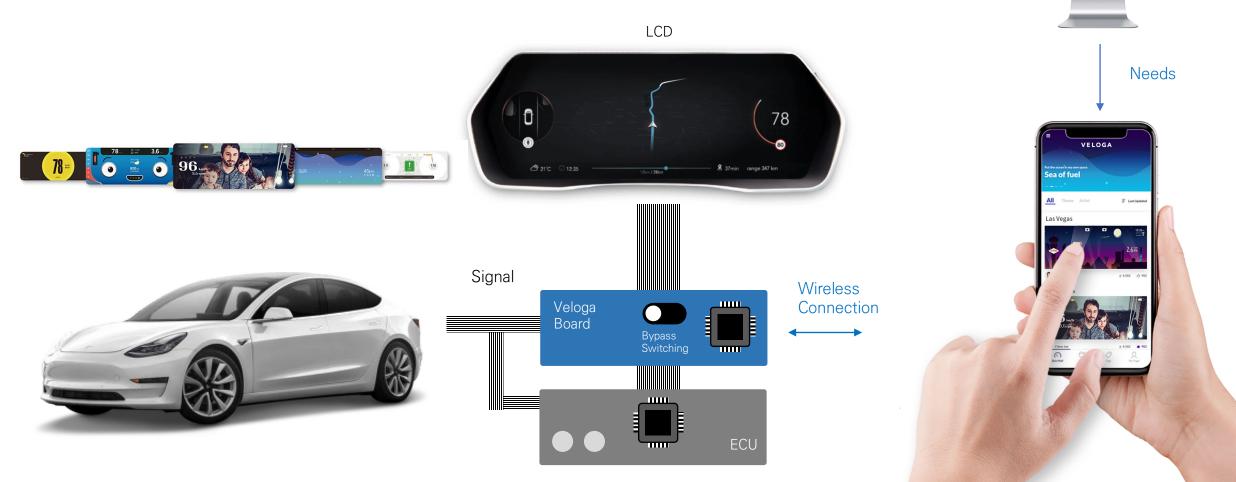

## Driver Screen

**Customization Service** 

## VELOGA<sup>AUTO</sup>

🌽 🌚 😐 🥦 🔮

V