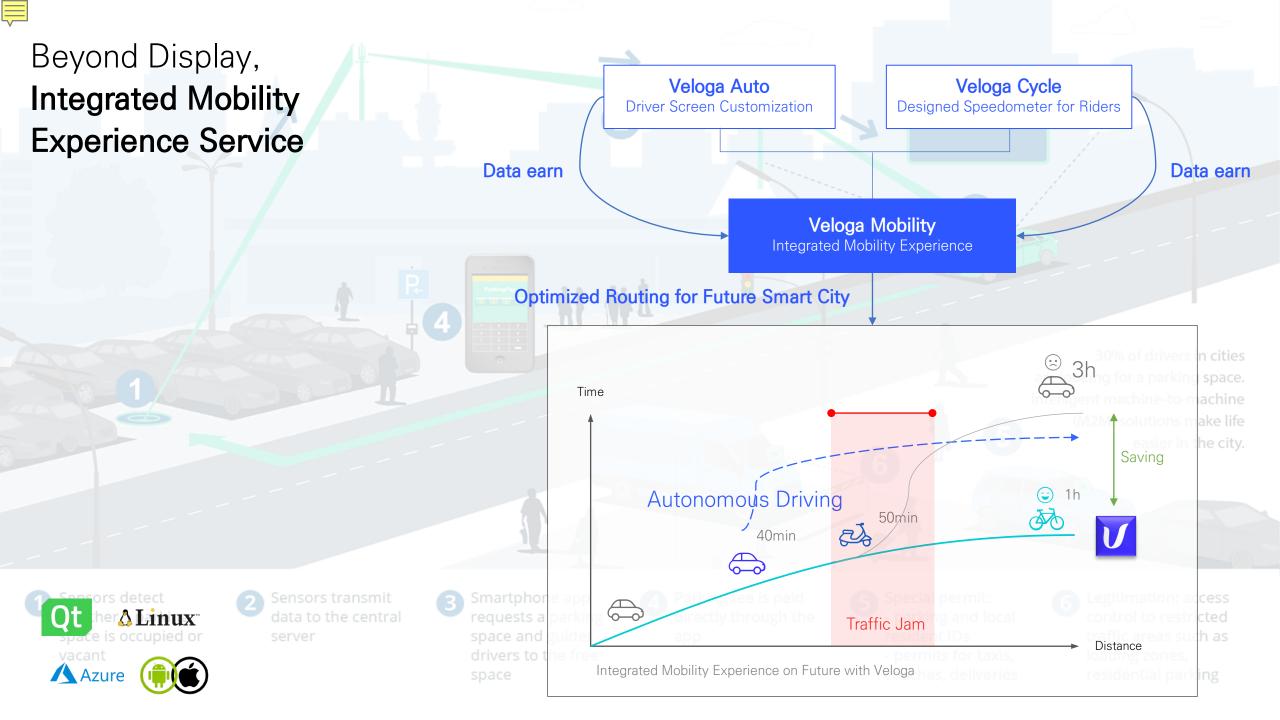

## New Experience for the Next Mobility VELOGA

## Driver Screen

**Customization Service** 

## VELOGA<sup>AUTO</sup>

🌽 🌚 😐 🥦 🔮

V