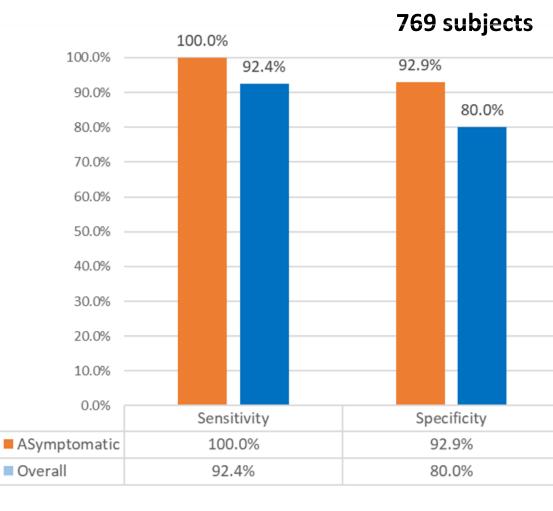

#### **Dataset Description**

- Out of 769 subjects, 185 subjects were concluded to have a breast malignancy by the radiologists at the respective sites.
- 100 out of these 185 were histopathologically confirmed malignancies.

|              | Normal | Malignant |
|--------------|--------|-----------|
| Symptomatic  | 360    | 174       |
| Asymptomatic | 224    | 11        |

404/769 participants

All 769 participants