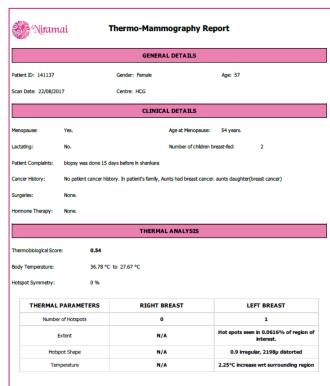

# **Automatic Generation of Analysis Report**

## Reviewed and Certified by Expert Radiologist

#### With Quantitative Scores

# **Realtime Automated Reporting**

Thermobiological Score: 0.61

Follow up with U/S recommended in left breast

Body Temperature: 35.07 °C to 23.73 °C

Symmetry Score: 0 %

Areolar Score: 0

Vascular Score: 0.64

Ensemble Score: 0.6