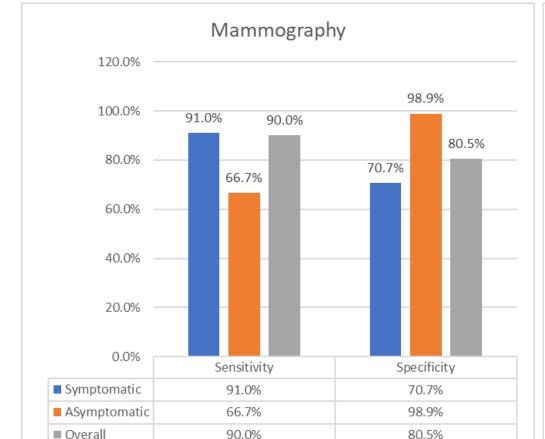

# Clinical Validation of Thermalytix Test

36,000+ patients tested so far...

7 International Clinical Trial Publications

27% better Accuracy than Mammography

70% better predictive value than manual Thermography

Identified all cancer patients without lumps

Effective in 32% more patients than Mammography