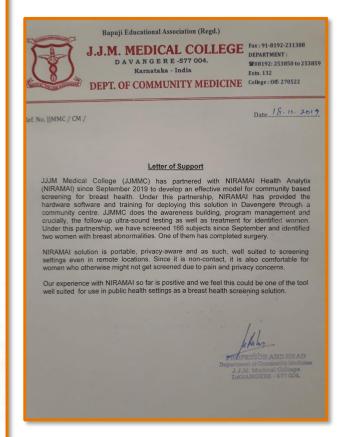

# **Endorsements from Medical Institutions**

#### Bruhat Bangaluru Mahanagara Palike

DEPARTMENT OF CANCER

DR. BABU JAGJIVAN RAM NAGAR REFERRAL HOSPITAL SANGAM CIRCLE NAGAR-26

We wish to appreciate the contribution made by NIRAMAI in the field of breast cancer screening. This innovation can bring breast cancer screening to the doorsteps of women, even to the remote places.

Being a portable non-invasive screening technology, NIRAMAI is well suited to use in many of our remote referral hospitals. Privacy offered and the painless procedure make women more comfortable and also helps in promoting breast cancer screening unlike many other invasive techniques.

I have great pleasure in recommending NIRAMAI to all the oncologists and diagnostics.

Dr. Nataraj R 3/1 2020

Cancer Nodal Officer

Department of Cancer

Dr.Babu Jagjivan Ram Nagar Referral Hospital

Appreciation from JJMMC