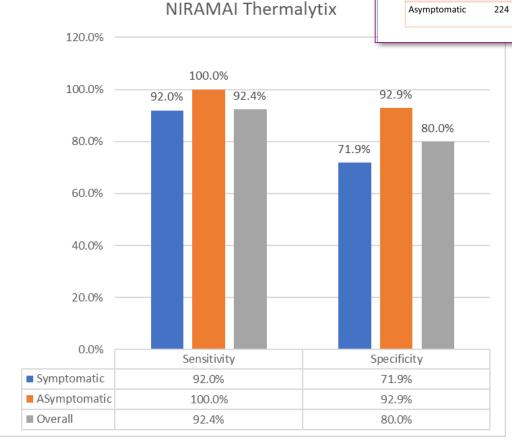

# Clinical Validation of Thermalytix Test

36,000+ patients tested so far...

7 International Clinical Trial Publications

27% better Accuracy than Mammography

70% better predictive value than manual Thermography

Identified all cancer patients without lumps

Effective in 32% more patients than Mammography

#### **Dataset Description**

- Out of 769 subjects, 185 subjects were concluded to have a breast malignancy by the radiologists at the respective sites.
- 100 out of these 185 were histopathologically confirmed malignancies.

|              | Normal | Malignant |
|--------------|--------|-----------|
| Symptomatic  | 360    | 174       |
| Asymptomatic | 224    | 11        |

404/769 participants

All 769 participants