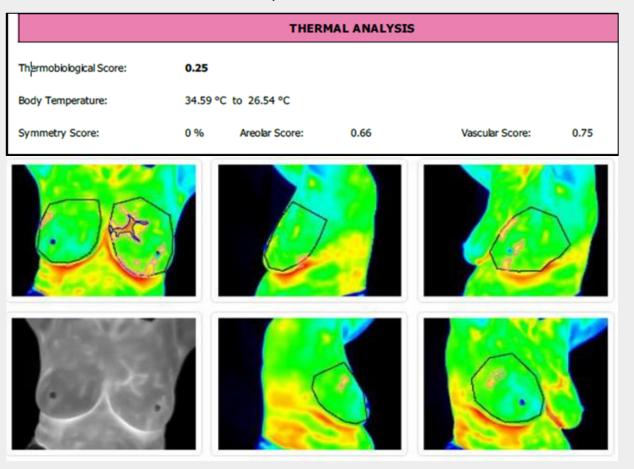

# **Realtime Automated Reporting**

Thermobiological Score: 0.61

Follow up with U/S recommended in left breast

Body Temperature: 35.07 °C to 23.73 °C

Symmetry Score: 0 %

Areolar Score: 0

Vascular Score: 0.64

Ensemble Score: 0.6