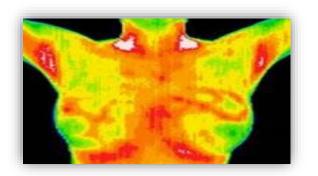

# **Realtime Automated Reporting**

Thermobiological Score: 0.61

Follow up with U/S recommended in left breast

Body Temperature: 35.07 °C to 23.73 °C

Symmetry Score: 0 %

Areolar Score: 0

Vascular Score: 0.64

Ensemble Score: 0.6