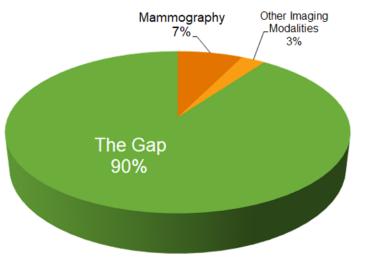

## 2 Billion women need to be screened every year

Less than 200 Million breast imaging tests done per year

Most people detect cancer by hand examination