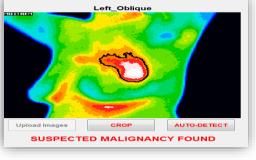

# Computer Aided Diagnostics using AI/ML

# **Automatic Generation of Analysis Report**

## Reviewed and Certified by Expert Radiologist

#### With Quantitative Scores

# **Realtime Automated Reporting**

Thermobiological Score: 0.61

Follow up with U/S recommended in left breast

Body Temperature: 35.07 °C to 23.73 °C

Symmetry Score: 0 %

Areolar Score: 0

Vascular Score: 0.64