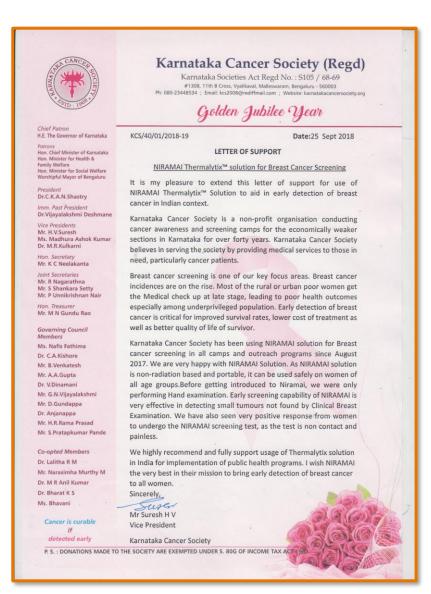

ಯ ಮಹಾಪೌರರು ಸೂಚಿಸಿರುತ್ತಾರೆ.

ಸದರಿ ಸಂಸ್ಥೆಯು ಸ್ವನ ಕ್ಯಾನ್ವರ್ನ್ನು ಪ್ರಾರಂಭಿಕ ಹಂತದಲ್ಲೇ ಗುರುತಿಸಲು ಸಾರ್ವಜನಿಕರನ್ನು ನೋವಿಲ್ಲದೆ, ಯಾರೂ ನೋಡದೆ ಹಾಗೂ ಮುಟ್ಟದೆ (No Pain No See No Touch) Thermalytix ಯಂತ್ರದ ಮೂಲಕ ದೈಹಿಕ ತಪಾಸಣೆಗೊಳಪಡಿಸುವುದಾಗಿ ತಿಳಿಸಿರುತ್ತಾರೆ. ಇದರಿಂದಾಗಿ ಸಾರ್ವಜನಿಕರು/ರೋಗಿಗಳು ಯಾವುದೇ ಮುಜುಗರವಿಲ್ಲದೇ ತಪಾಸಣೆಗೆ ಒಳಪಡಬಹುದಾಗಿದೆ ಹಾಗೂ ಪ್ರಾರಂಭಿಕ ಹಂತದಲ್ಲೇ ಕ್ಯಾನ್ವರ್ನನ್ನು ಗುರುತಿಸಿದ್ದಲ್ಲಿ ಚಿಕಿತ್ವೆಯು ಸುಲಭವಾಗಿರುತ್ತದೆ.

ಆದ್ದರಿಂದ ಮೂಜ್ಯ ಮಹಾಪೌರರ ಸೂಚನೆಯಂತೆ, ಪಾಲಿಕೆಯ ಎಲ್ಲಾ ಆಸ್ಪತ್ರೆಗಳಲ್ಲಿ ಮುಖ್ಯವಾಗಿ ರೆಫರಲ್ ಆಸ್ಪತ್ರೆ ಮತ್ತು ಹೆರಿಗೆ ಆಸ್ಪತ್ರೆಗಳಲ್ಲಿ ಹಾಗೂ ಆರೋಗ್ಯ ಶಿಬಿರಗಳಲ್ಲಿ ಇವರ ಸೇವೆಯನ್ನು ಬಳಸಿಕೊಳ್ಳಲು ಹಾಗೂ ಇವರುಗಳ ತಪಾಸಣೆ ಅನುಕೂಲವಾಗುವಂತೆ ಒಂದು ಪ್ರತ್ಯೇಕ ಕೊರಡಿಯನ್ನು ನೀಡುವಂತೆ ಈ ಮೂಲಕ ಆದೇಶಿಸಲಾಗಿದೆ.

ಮುಖ್ಯ ಆರೋಗ್ಯಾಧಿಕಾರ ಕನ್ನ ಸಾವಾಸ್ತ್ರ ಕನ್ನ ಬ್ರಹತ್ ಬೆಂಗ್ಲಲ್ಲೂರ್ನ್ನ ಮತ್ತುನ್ನದ್ದ

Approval from Bangalore DHO



# **Endorsements from Medical Institutions**





#### Bruhat Bangaluru Mahanagara Palike

DEPARTMENT OF CANCER

DR. BABU JAGJIVAN RAM NAGAR REFERRAL HOSPITAL SANGAM CIRCLE NAGAR-26

We wish to appreciate the contribution made by NIRAMAI in the field of breast cancer screening. This innovation can bring breast cancer screening to the doorsteps of women, even to the remote places.

Being a portable non-invasive screening technology, NIRAMAI is well suited to use in many of our remote referral hospitals. Privacy offered and the painless procedure make women more comfortable and also helps in promoting breast cancer screening unlike many other invasive techniques.

I have great pleasure in recommending NIRAMAI to all the oncologists and diagnostics.

Dr. Nataraj R 3/1 2020

Cancer Nodal Officer

Department of Cancer

Dr.Babu Jagjivan Ram