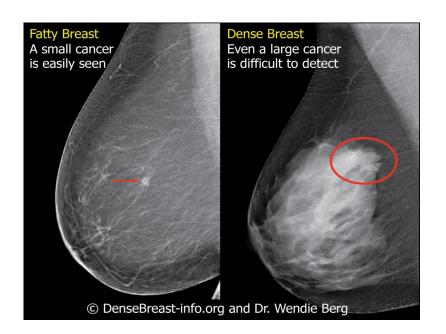

# Gaps in current screening methods

- No good test for women < 45 years and women with dense breasts
- Affordability
- Accessibility
- Radiation Exposure
- Pain