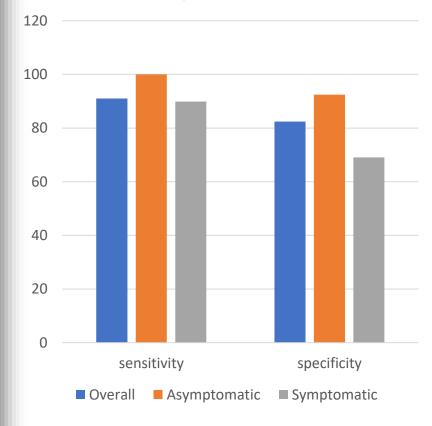

# Clinical Validation of Thermalytix Test

36,000+ patients tested so far...

7 International Clinical Trial Publications

27% better Accuracy than Mammography

70% better predictive value than manual Thermography

Identified all cancer patients without lumps

Effective in 32% more patients than Mammography

#### **Dataset Description**

- Out of 769 subjects, 185 subjects were concluded to have a breast malignancy by the radiologists at the respective sites.
- 100 out of these 185 were histopathologically confirmed malignancies.

|              | Normal | Malignant |
|--------------|--------|-----------|
| Symptomatic  | 360    | 174       |
| Asymptomatic | 224    | 11        |

404/769 participants

All 769 participants