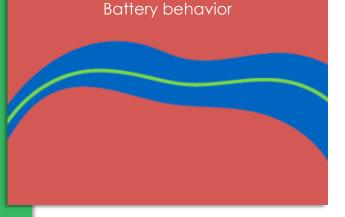

Ideal behavior controlled by the local EMS of OlenPEPS → Extended lifetime

 $\rightarrow$  Optimized performance

Nominal range behavior  $\rightarrow$  Less optimized performance

Critical zone  $\rightarrow$  Battery protection by the BMS