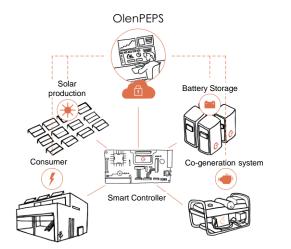

- Batteries are integrated in our workshops in France in order to guarantee the best quality for each step of the integration process and to meet the specificities of each use (casing, power output, etc.)
- A network supervision and optimization software "OlenPEPS" developed by our teams to significantly extend batterie's life, performance and guarantee financial optimization

## The OlenPEPS digital platform

Data processing by mathematical optimization in an uncertain environment

Remote support /maintenance: Lower costs

Energy As a Service

Optimization of battery charge/discharge : Lifetime

•

Control of consumer equipment:

Maximized self-consumption

## **5.** Olenergies

Our software solutions

Olen**PEPS** 

- Piloting
- Energy
- Power
- Systems

The digital platform OlenPEPS

Vertical increase in performances

**EMS** global

Global system optimization « Machine learning » technology