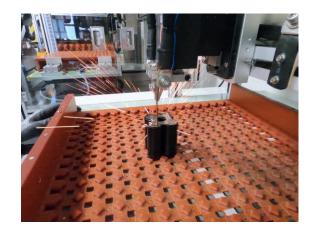

### A new factory 4.0 from 2021

- 1,000 m<sup>2</sup> of additional space in the lle de France region
- Automated plant 4.0
- Production capacity: 1 MWh/d\*
  \*Before 2025

- Smart Factory
- Production from renewable energy sources
- Plant designed to be self-sufficient in energy by 2024