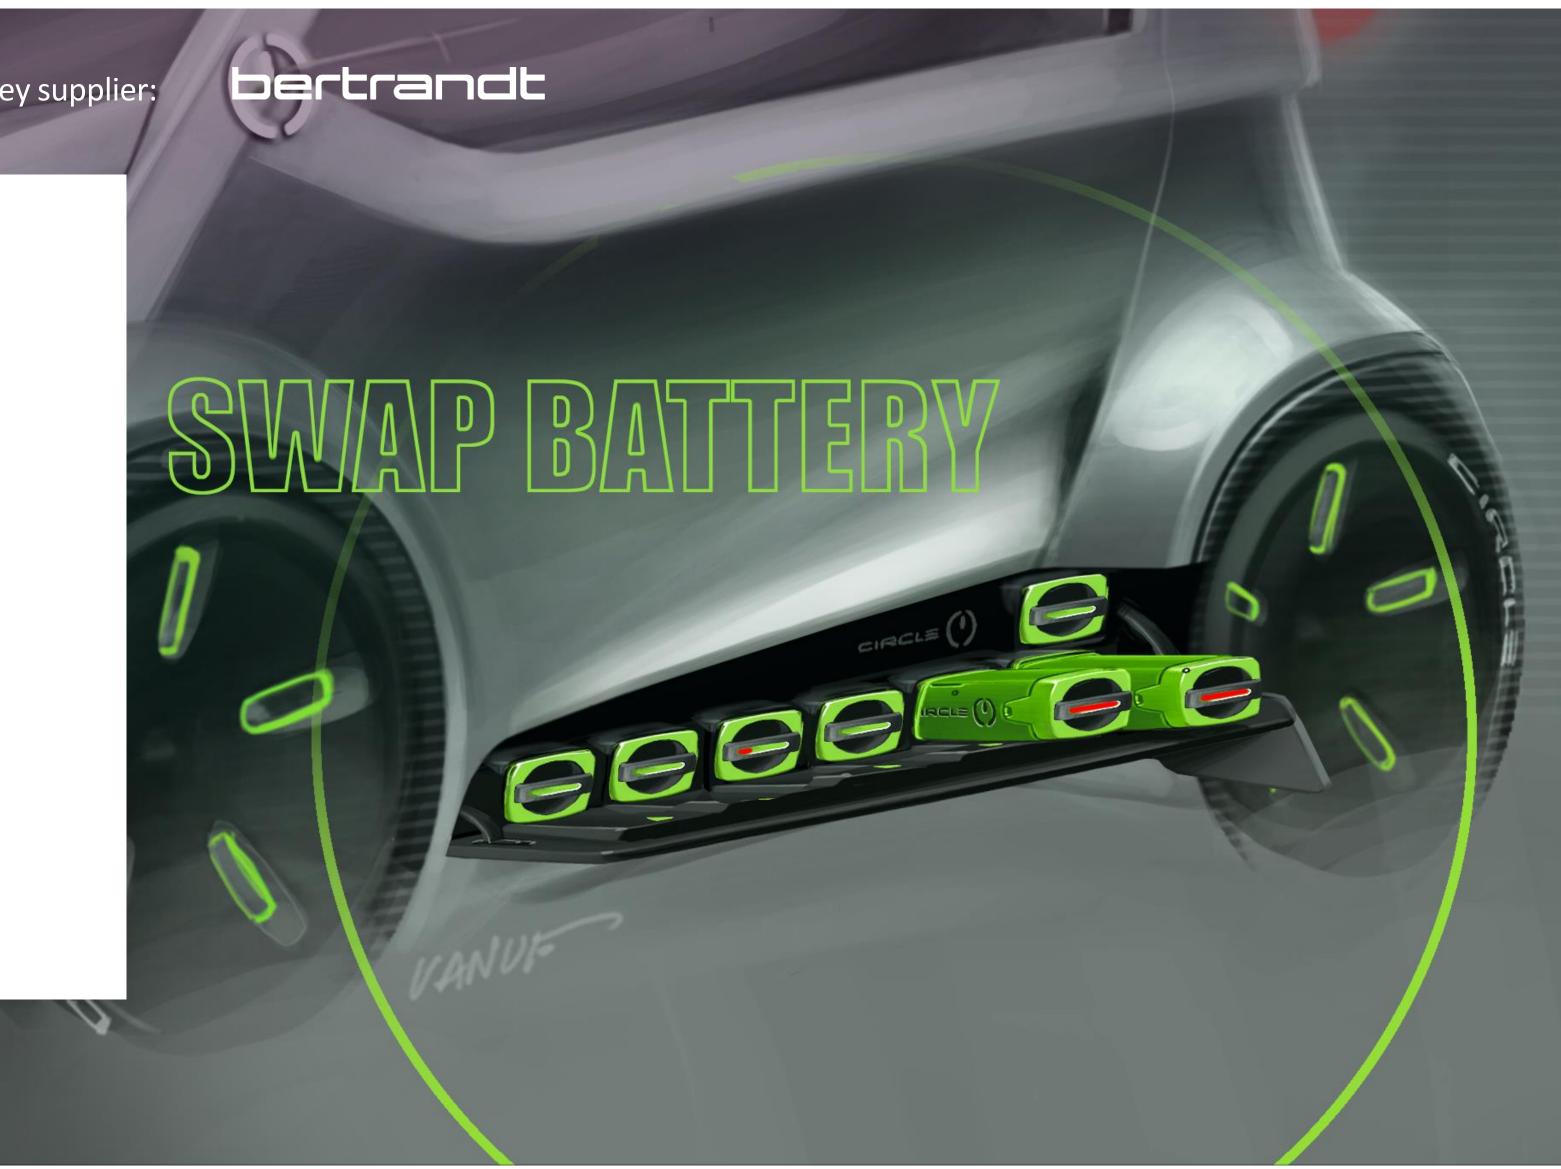

#### A dockless and easy battery swap revolutionary system

With the CBSS, charging cars has never been easier: no service interruption, reduced TCU\*, unlimited range & fleet expansion.

|   | - |   |   |
|---|---|---|---|
| 1 |   |   | ١ |
| 1 | ÷ | 4 | ļ |
| 4 | 1 |   | ١ |
| ٩ |   |   | J |
|   |   |   |   |