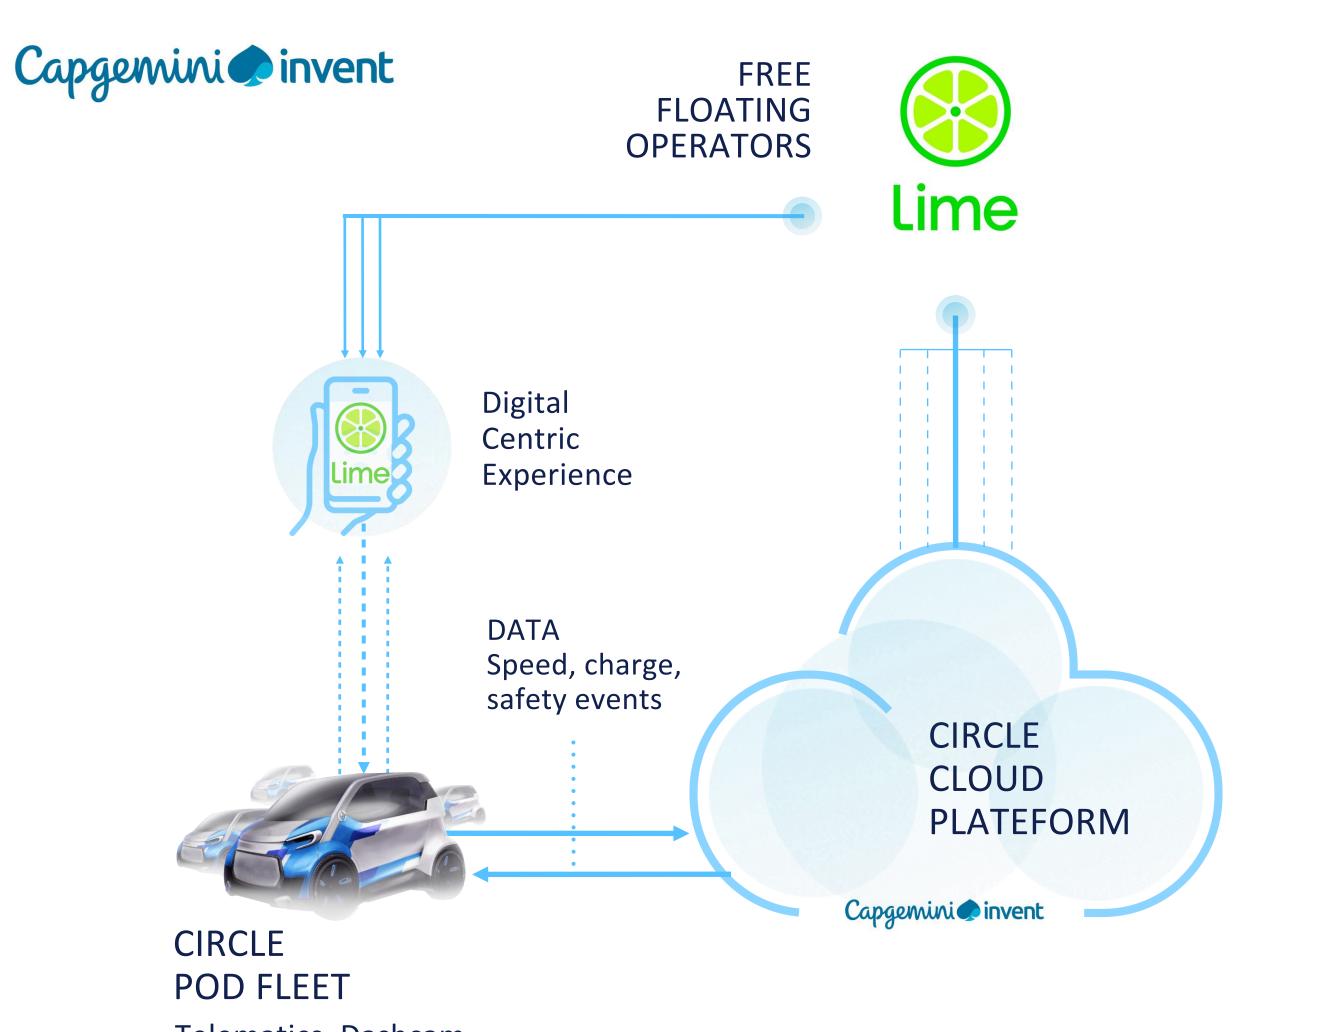

## More than a car. A pod. A global system based on the next generation technology and fully integrated

Automatic Disinfection

100% digital offering

We are architects of an end-to-end shared mobility solution

#### Augmented with the very best of technology

Our 100% digital system is offering control and fleet optimization to our client. Technologies embedded to detect driving events and damages from telematics data and POD hardware.