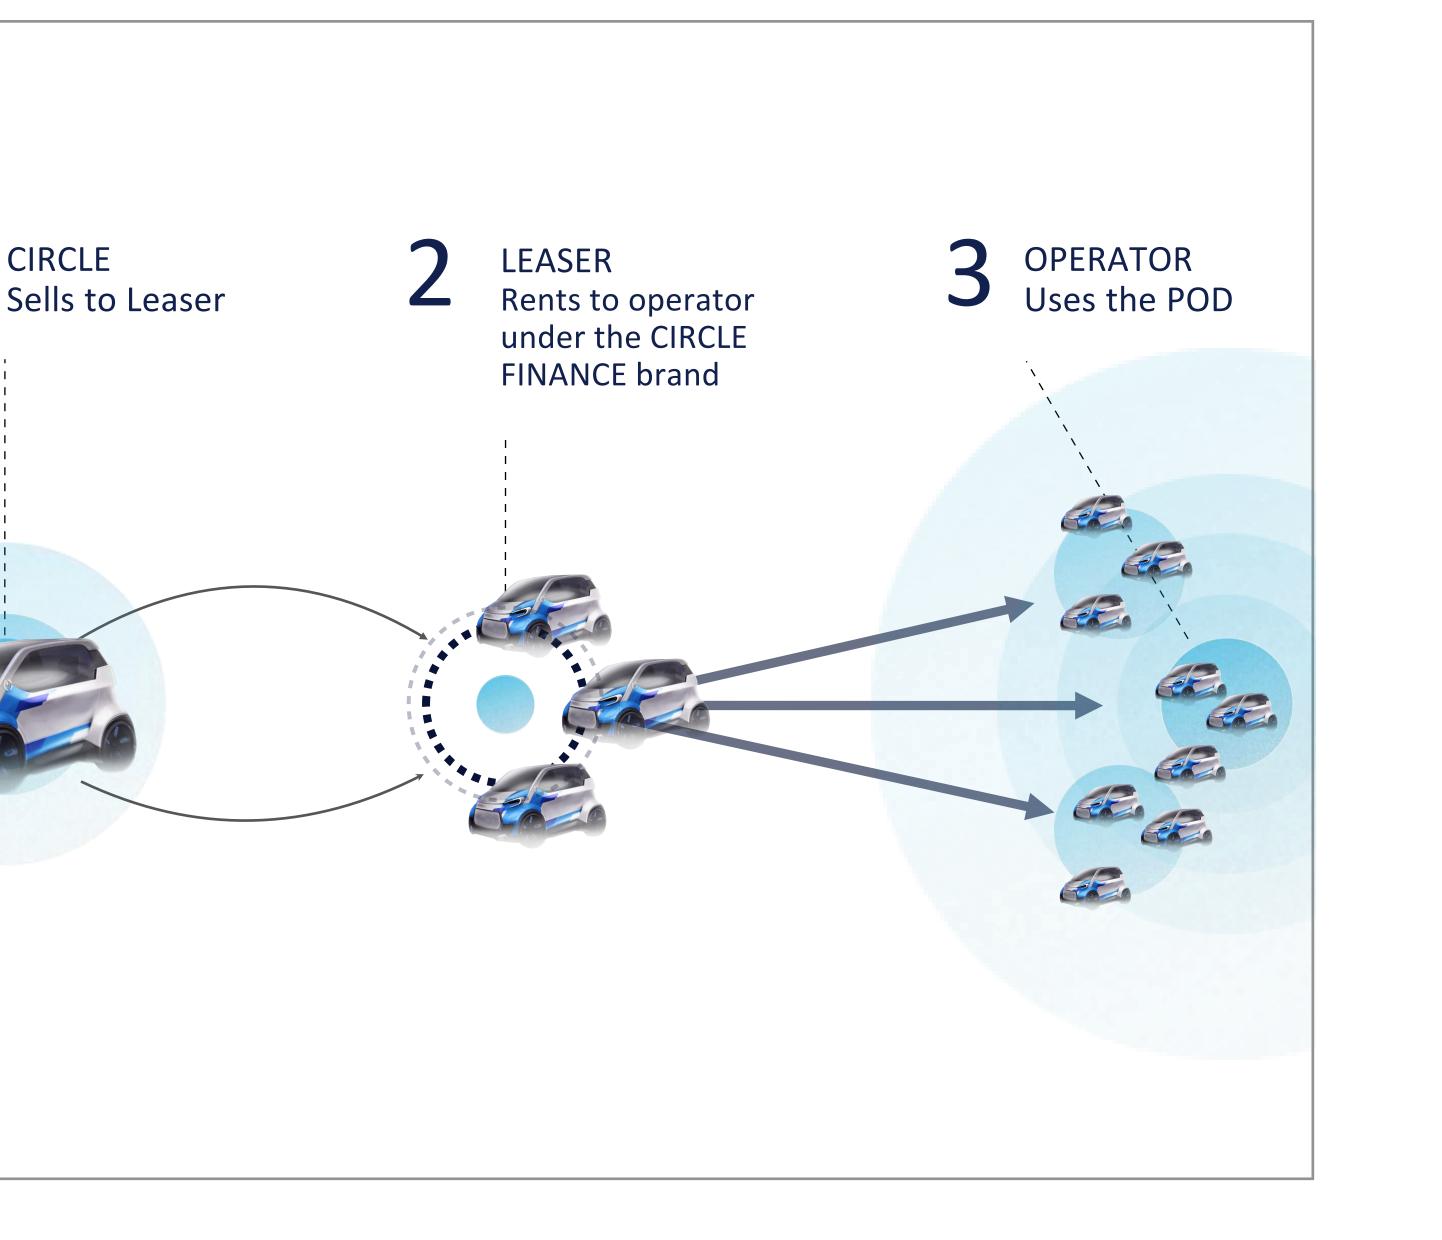

#### All-inclusive system model for fast growth of fleet & profitability for clients

Integration-ready system included in monthly rental price of 300€: pod, hardware recharging system, warranties, 24/7 service and IT licenses, data monetization