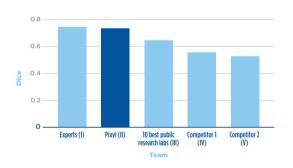

### References and results

Results that place Pixyl next to the experts!

Average overlap coefficient between a ground truth and: (I) the manual segmentation of experts, (II) the Pixyl.Neuro product, (III) the average of 10 of the best public university 1 abs and (IV&V) other solutions on the market. The dataset comprises two public challenges (MS isbi 2015 and MS Miccai 2016) and Pixyl's personal dataset. All ground truth were performed by trained experts.