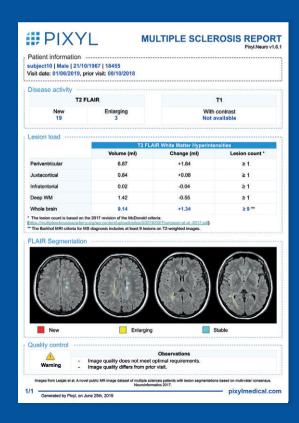

# Automatic integration of the results into your PACS

- → Quantitative results in a PDF report
- → Qualitative analysis in DICOM format