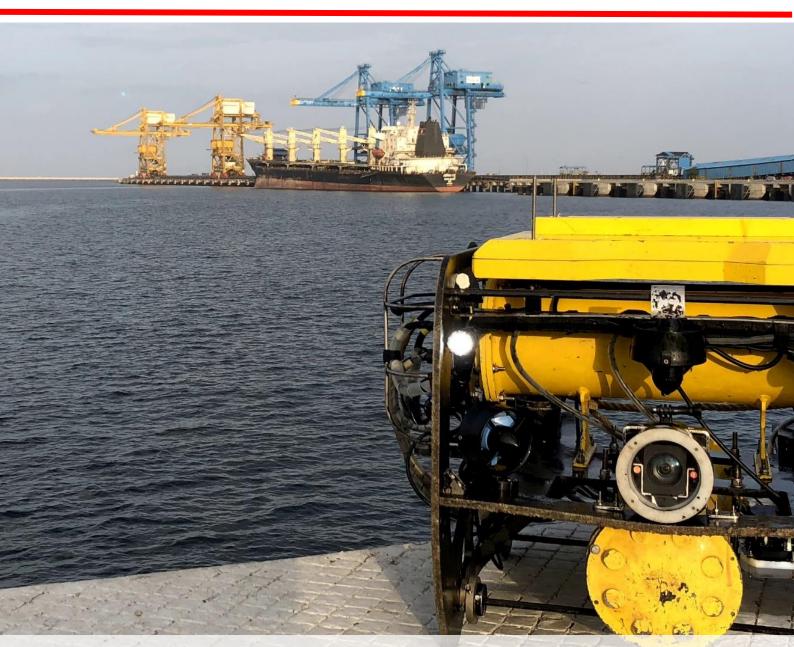

Pioneers in Underwater Robotic Inspection & Survey Solutions

Intelligent, Safe & Digital Technology Solutions for underwater inspections using robotics, NDT and data

**ROV Mikros & ROV Orca** 

- Portable & Modular
- Electric & Tethered
- Customizable

**HD Camera & Lights** 

Depth Sensor

Altimeter

**ROV Beluga** 

- ✓ Up to 120 m depth
- ✓ Up to 1-1.5 knots currents
- ✓ Up to 8 payloads

**HD** Videography

**Spot Cleaning** 

**Defect Quantification** 

**Ports & Terminals** 

- ✓ Jetty & Under-berth
- ✓ Breakwater
- ✓ Construction Support
- ✓ Bathymetry
- ✓ Insurance Support

**Process Industries** 

- ✓ Water storage tank
- ✓ Cooling tower sump
- ✓ Seawater Intake
- ✓ Water Utilities Line
- ✓ Reservoir