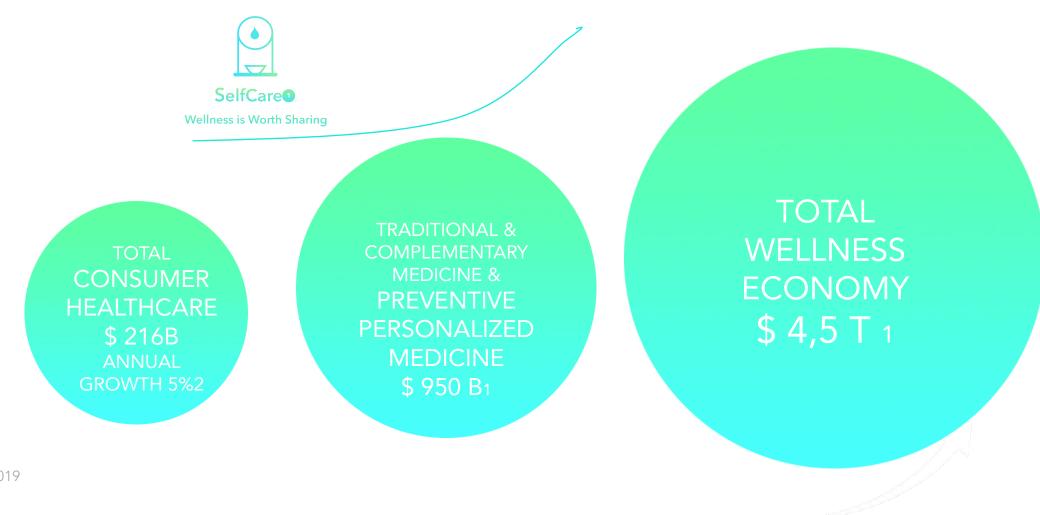

#### SELFCARE1® IS PROJECTED TO DYNAMISE THE SELF-CARE MARKET IN THE GROWING WELLNESS ECONOMY

Source:

1 JP Morgan report - Dec 2019

2 Nicholas hall