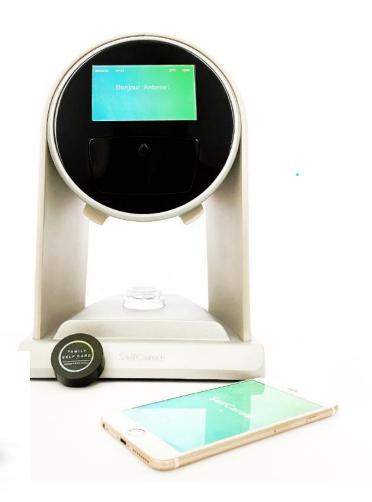

- BLUETOOTH CONNECTED DISPENSER
- MOBILE APPLICATION
- SIMART PREPIOLED SLART PATERS ED SYSTEM
- DROP PULSE TIME 100MS
- ZERO WASTE ALGORITHM

### THE SELFCARE1® COACHING APP CONNECTS THE SMART CARTRIDGE AND THE DISPENSER