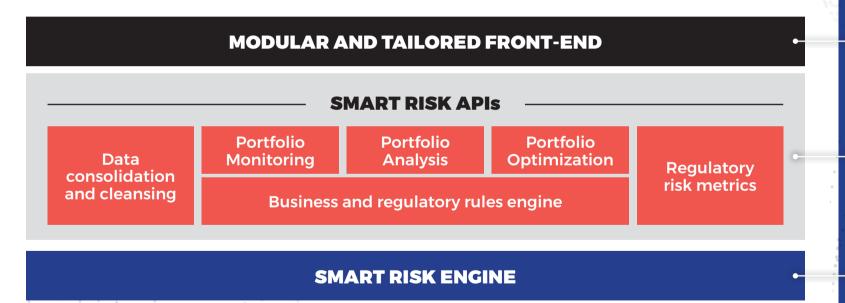

## **LEADING PURE PLAYER IN RISK SOLUTIONS**

**SMART RISK APIs:** best-in-class risk analytics, portfolio optimization and regulatory risk metrics

### RISK AS A SERVICE PIONEER

- APIs for risk analytics and portfolio optimization
- Cloud-based web services

### PICK AND CHOOSE

YOUR USER EXPERIENCE

YOUR FEATURES

YOUR QUANT MODELS

# PLACING RISK AT THE CORE OF INVESTMENT PROCESS

- Portfolio monitoring and alerts
- Portfolio diagnostic (risk analytics, backtest)
- Portfolio stress-tests
- Portfolio optimization combining business and regulatory requirements
- Proactive and tailored investment proposals
- Design of tailored products
- Regulatory risk metrics for MIFID, PRIIPS, AIFMD, SCR

- Solvency 2 : SCR optimization
- ESG analysis and optimization
- ACPR and AMF risk reporting for Asset Managers