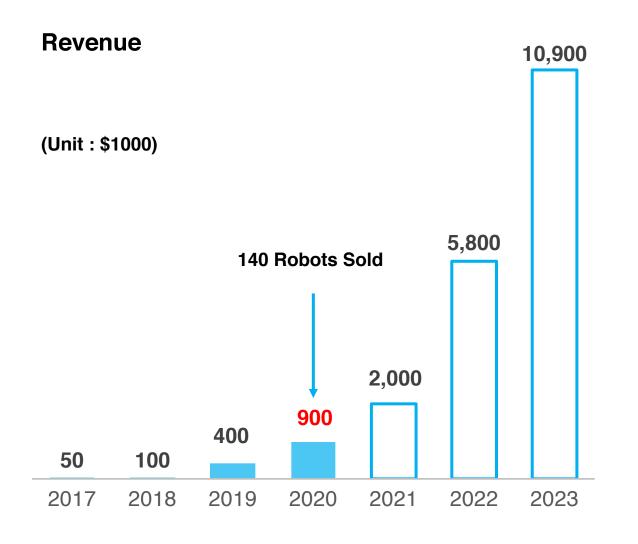

# Resetting Solar Panels for Optimum Performance

Intelligent robotics for optimum solar panel power production

Presenter | Ha Seung CHUNG

+82 10-8609-3816 / chs@resetsnow.com

**CEO I Seongdae JEONG** 

+82 10-2951-0753 / jsd@resetsnow.com

## Problem





Power production and revenue losses of 10%~35%



Damages and breaks solar panels



Manual maintenance is expensive



## **RESET SNOW**

**Snow Removal Robot** 







# RESET CLEANING General Cleaning Robot













## **Product**



**Proprietary Method of Securing Onto Panels** 



Dual Brush Cleaning, Sensor and Timer Cues



\$2,700

Revenue Increase
Annually Per Robot



## Market Opportunity (Europe)



137.2 GW→252 GW Solar Power Capacity



Verified Need/Value For Europe



Untapped Market Potential



## **Traction**



### **Notable Clients**











### **Patents**

- 13 South Korean Patents
- 4 Japanese Patents
- 2 PCT patent applications



## **Competitive Landscape**

| Company                                            | Reset Company | Ecoppia | Boson | Clean Solar<br>Solutions | Manual Cleaning<br>+ Coating |
|----------------------------------------------------|---------------|---------|-------|--------------------------|------------------------------|
| Product                                            | RESET COMPANY |         |       |                          |                              |
| Accommodates All<br>Angles of (Panel)<br>Incidence |               |         |       |                          |                              |
| Accommodates<br>Gaps Between<br>Panels