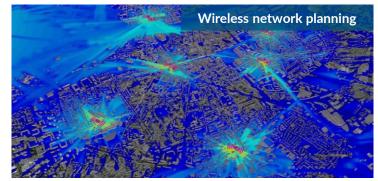

# ASSESS the impacts of future transformations

- Scenarios analysis and comparision
- New urban indicators computation (heat islands, solar potential, etc.)