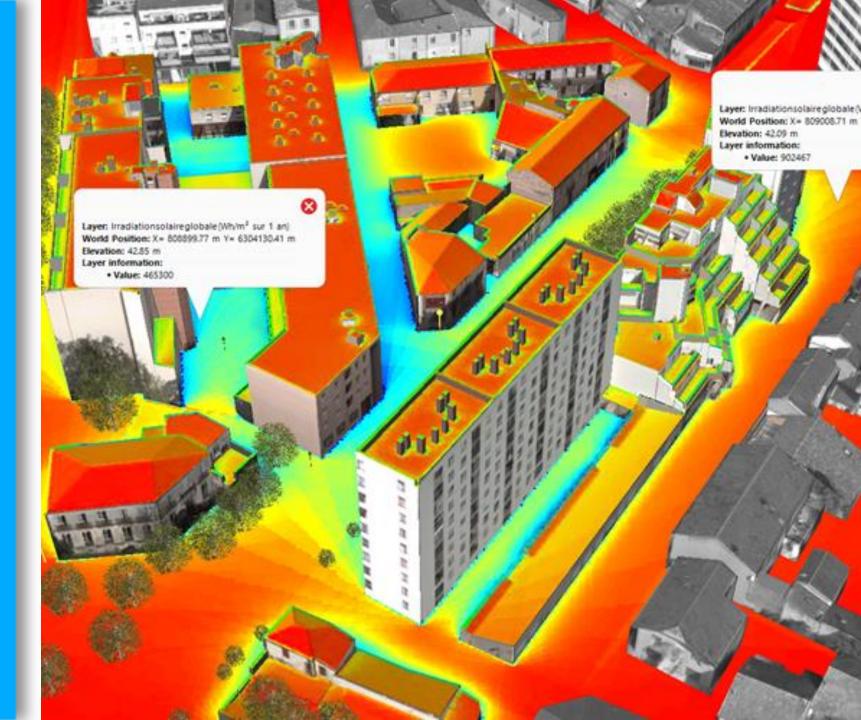

# ASSESS the impacts of future transformations

- Scenarios analysis and comparision
- New urban indicators computation (heat islands, solar potential, etc.)