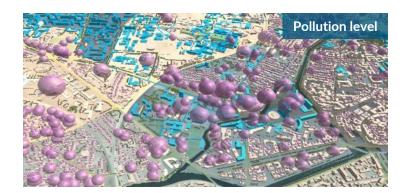

# ASSESS the impacts of future transformations

- Scenarios analysis and comparision
- New urban indicators computation (heat islands, solar potential, etc.)