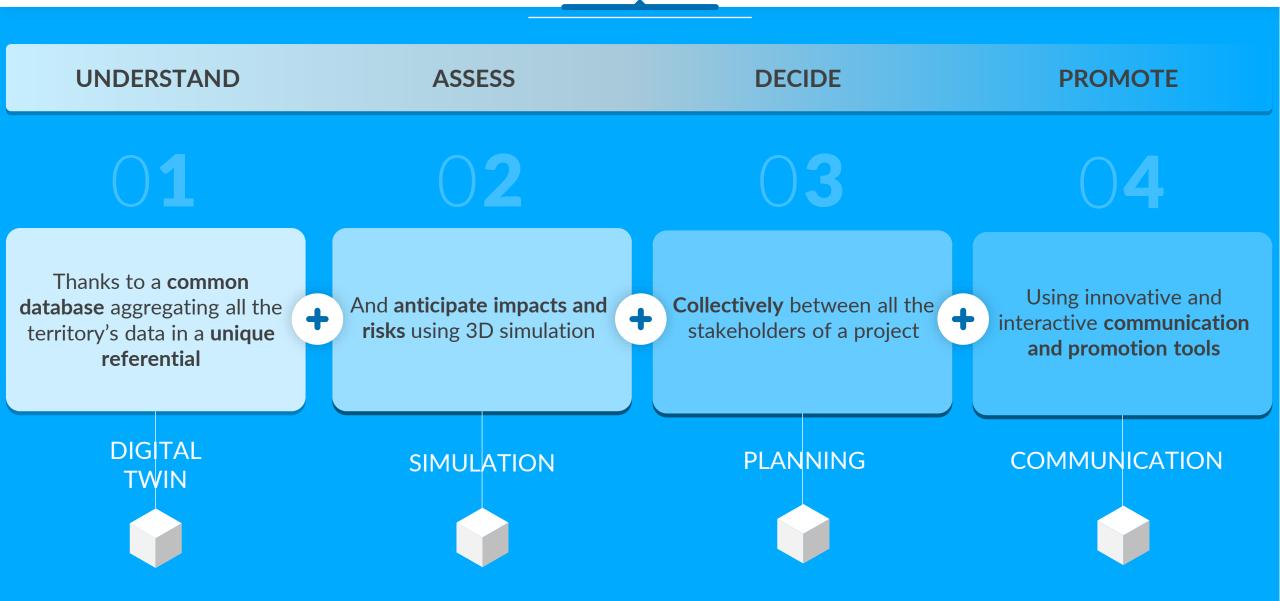

## **Digital Twin**

UNDERSTAND the territory thanks to a comprehensive and transversal vision

Accurate 3D model of the territory

+

Aggregation of all the territory's data in a single, interactive and evolutive referential

# ASSESS the impacts of future transformations

- Scenarios analysis and comparision
- New urban indicators computation (heat islands, solar potential, etc.)

### **DECIDE, PLAN & OPTIMIZE**

With a Collaborative 3D visualization platform for smarter:

- Infrastructure planning
  - Risk management
  - Decision-making
  - Communications

### **Promotion tools**

PROMOTE the territory and SHARE its transformation projects

with innovative, interactive and customized media solutions such as interactive 3D mock-ups, AR/VR apps, websites, etc.