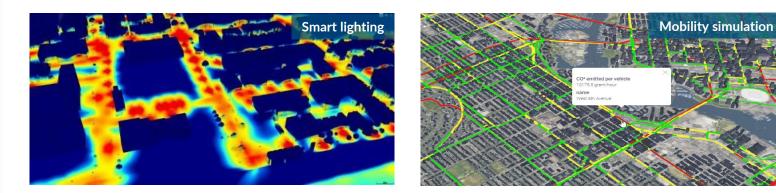

# ASSESS the impacts of future transformations

- Scenarios analysis and comparision
- New urban indicators computation (heat islands, solar potential, etc.)