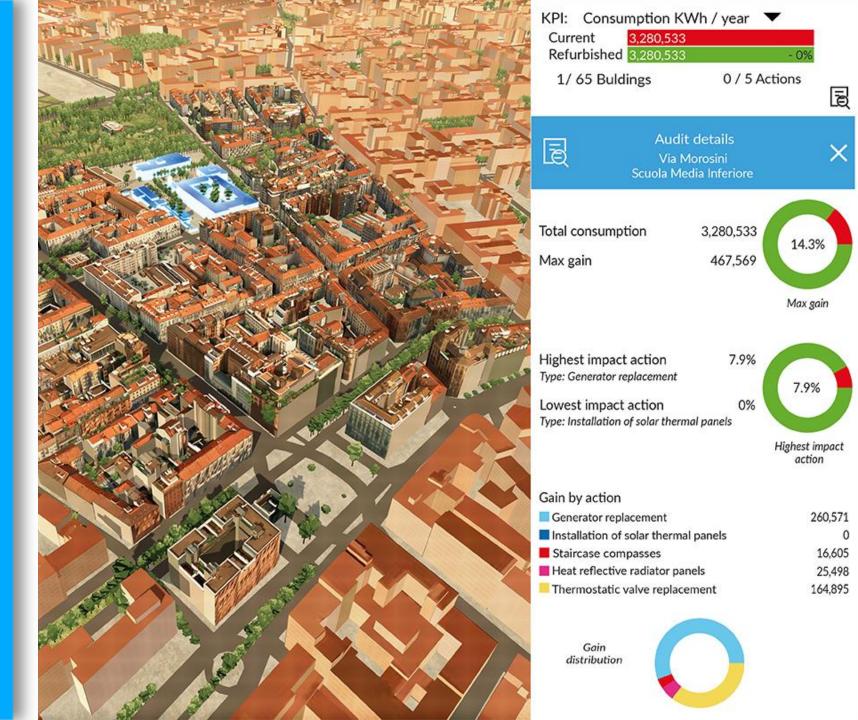

# ASSESS the impacts of future transformations

- Scenarios analysis and comparision
- New urban indicators computation (heat islands, solar potential, etc.)