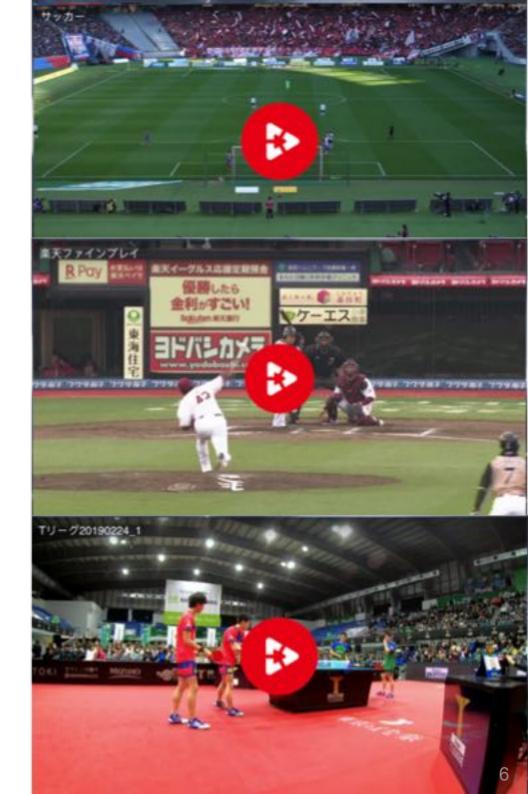

#### Live TV footage using multiple cameras can be turned into SwipeVideo

 ✓ Goal, touchdowns, video review can all be controlled by the viewer rather than the broadcaster

✓ As sports shifts away from TV to the internet,viewer UX will also become interactive

 ✓ Instant system allows for onsite recording and side-by-side comparison

✓ Already installed in a major sports training school in Japan