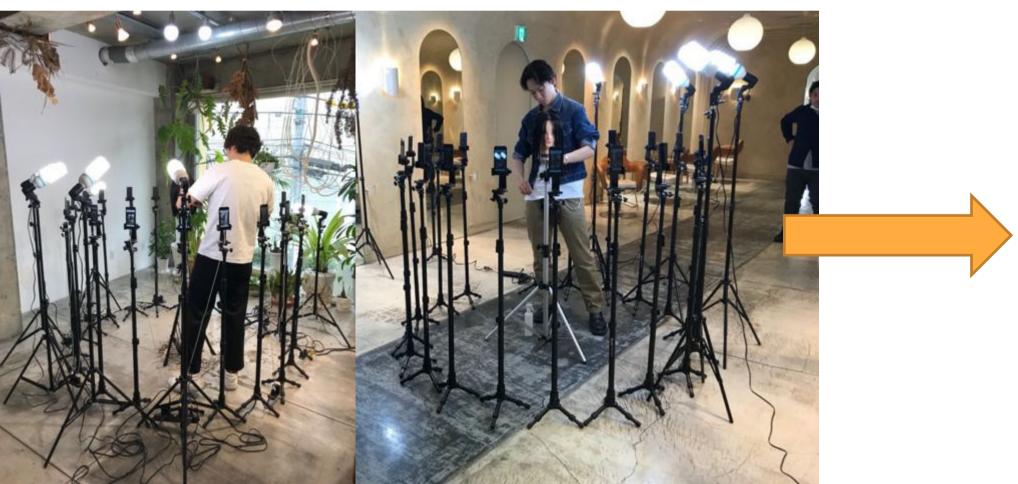

### SwipeVideo - Multi-Angle Live and Archive Streaming

SwipeVideo gives directorial control to the viewer :

- Available for both archive and live streaming
- All available TV or stadium cameras can be combined into a lightweight web stream
- There is no 'sharing of bandwidth' meaning all angles can be shown at original resolutions

#### User can choose from any televised angle

✓ Delivery over current 4G networks

✓ User controlled bullet time / multi-angle video

Unlimited numbers of cameras, angles

✓ No special hardware required

V Live and archive streams available