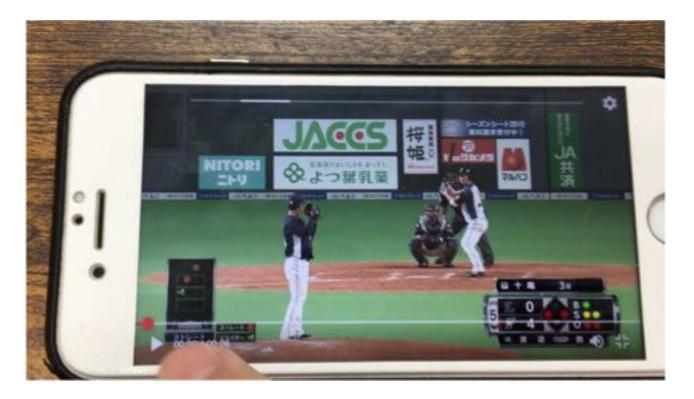

#### Live TV footage using multiple cameras can be turned into SwipeVideo

 ✓ Goal, touchdowns, video review can all be controlled by the viewer rather than the broadcaster

✓ As sports shifts away from TV to the internet,viewer UX will also become interactive

 ✓ With 5G, real-time multi-angle replay will enhance the offline sports viewing experience

 ✓ Content is easily created, and readily streamable for both review and remote learning

 ✓ Online and app-based training is expected to grow steadily