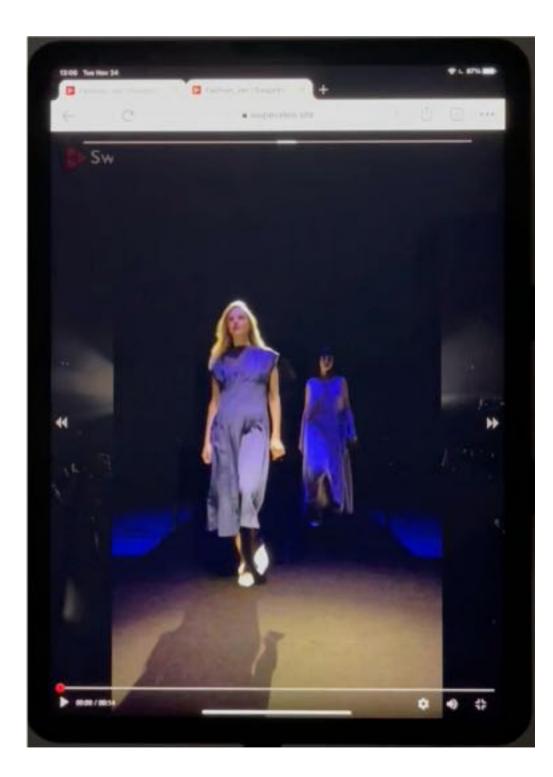

## SwipeVideos can be embedded directly into your webpage or app

Increase conversion rates by giving your customers a fresh way to view products online

✓ On premise recording is fast, efficient and low-cost with almost no editing required