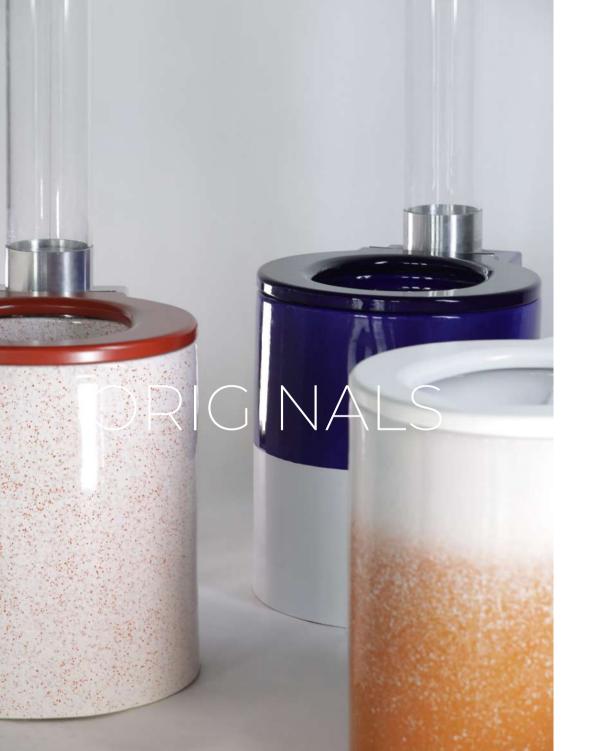

#### 

The first reinvention of the toilet in 250 years. 100% made in France.

ORIGINALS

PINK

WHITE

TWO-TONE BLUE-WHITE

FLAKED GREEN

METAL BLACK

TWO-TONE PINK-WHITE

BLUE PANACHE

FLAKED CLAY

FLAKED RED

SPECKLED BLUE

## Callipyge

The first toilets with a cutting-edge technology neutralizing odors

ORIGINALS

WHITE

CREAM

PEACH

PINK

TWO-TONE BLUE-WHITE

BLACK METAL

BLUE PANACHÉ

GREEN FLAKED