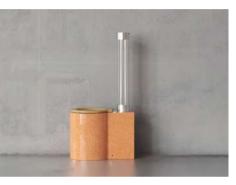

## Our collections

Whether they are plain, speckled, flaked, ... these toilets will punctuate your interior decoration with a touch of madness. And it won't surprise just one.

TWO-TONE PINK-WHITE

BLUE PANACHE

FLAKED CLAY

FLAKED RED

SPECKLED BLUE