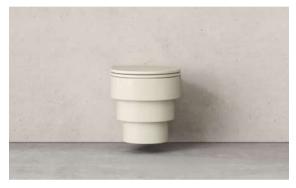

## Callipyge

The first toilets with a cutting-edge technology neutralizing odors

ORIGINALS

WHITE

CREAM

PEACH

PINK

TWO-TONE BLUE-WHITE