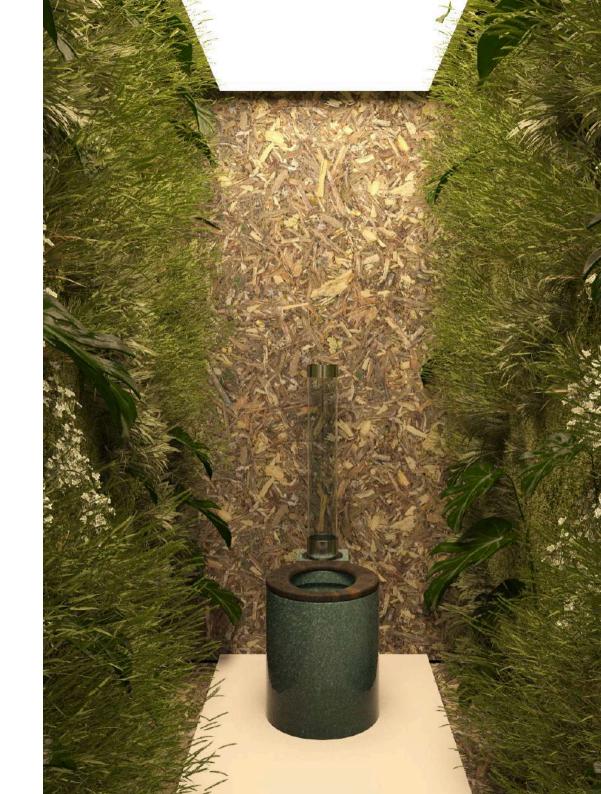

## Our collections

Whether they are plain, speckled, flaked, ... these toilets will punctuate your interior decoration with a touch of madness. And it won't surprise just one.

BLACK METAL

BLUE PANACHÉ

GREEN FLAKED