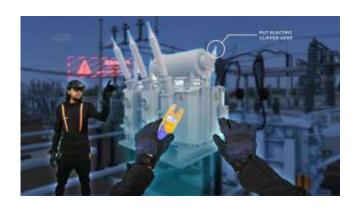

#### **VR Mode**

 3D immersive and interactive feedback using all 3 sensors (audio, visual and haptic) using Virtual Reality headsets & HoloSuit

Trainees can experience high-quality 3D visualization. Allowing them to perform various operations in the most natural way