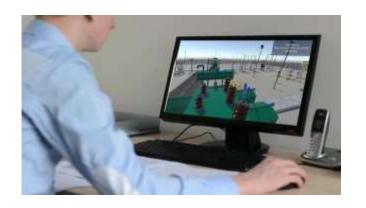

#### **PC Mode**

- Content in 3D
- Remote learning through single user
- · Practice sessions
- Assessments
- Feedback from AI coach
- Can also be used in synchronous multiplayer learning