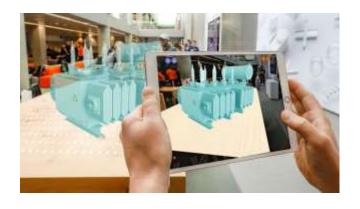

#### **AR Mode**

- Scalable option using AR enabled mobile phones
- All advantages of PC mode available
- App based makes it highly user-friendly