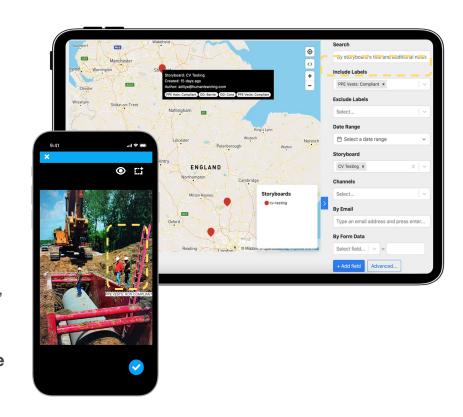

### Search

Tags, storyboard categorisation and speech-to-text word recognition provides a rich source of metadata to drive knowledge and action

#### \*FREE\* access to Vyntelligence technology for 2 weeks

Prescriptive **short video** capture (with image and form support) using two trial storyboards Asset Maintenance &
60 sec H&S checks

Swimlane dashboards provide visibility for remote supervision and inspection - able to search, comment, annotate, ease handovers and track actions

Dashboards to view work progress showing relevant KPIs/ success matrices enabling analysis of root causes and smarter decision making