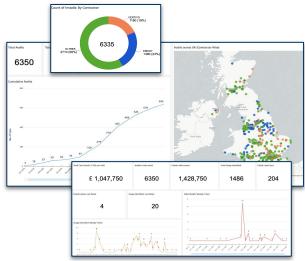

## Our clients see proven business value with 10X ROI

#### \*FREE\* access to Vyntelligence technology for 2 weeks

Prescriptive **short video** capture (with image and form support) using two trial storyboards Asset Maintenance &
60 sec H&S checks

Swimlane dashboards provide visibility for remote supervision and inspection - able to search, comment, annotate, ease handovers and track actions

Dashboards to view work progress showing relevant KPIs/ success matrices enabling analysis of root causes and smarter decision making