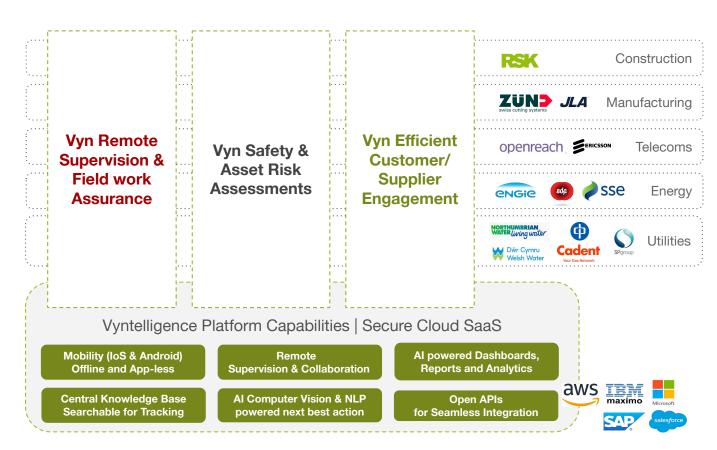

## **Remote Supervision & Field Work Assurance**

#### Remote Supervision & Field Work Assurance

Fabrication
Field Install & Commission
Job completion & Handover
Asset Repair
Site Access
Streetworks
Work-permits
Asset Discovery

## **Safety & Asset Risk Assessments**

#### Safety & Asset Risk Assessments

Pre-work Assessments
Incident Report
LMRA
Fresh Eyes
Safety walks
Lockout-Tagout
Asset inspections
Permit to Work
Shift Handover
Safety Inspections & Audits

## **Efficient Customer/ Supplier Engagement**

## Efficient Customer/ Supplier Engagement

Claims
Pre-install checks
Issue Reporting
New Connections
Home Surveys
Appointments
Feedback
Warranty