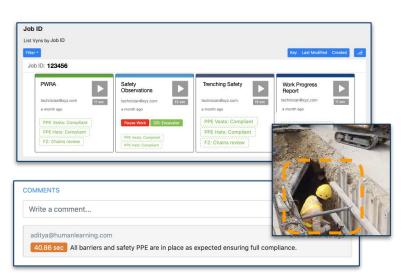

## Simply 'Show & Tell' with SmartVideoNotes

## **Simple**

Short, guided self-recorded video notes to effortlessly capture intelligence from the field

### Search

Tags, storyboard categorisation and speech-to-text word recognition provides a rich source of metadata to drive knowledge and action

#### \*FREE\* access to Vyntelligence technology for 2 weeks

Prescriptive **short video** capture (with image and form support) using two trial storyboards Asset Maintenance &
60 sec H&S checks

Swimlane dashboards provide visibility for remote supervision and inspection - able to search, comment, annotate, ease handovers and track actions