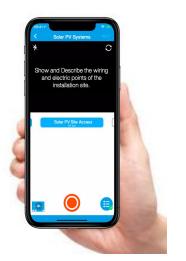

## Simply 'Show & Tell' with SmartVideoNotes

## **Simple**

Short, guided self-recorded video notes to effortlessly capture intelligence from the field

## **Structured**

Guided storyboards tailored to your processes. Builds field capability and automated nudges further improve process compliance