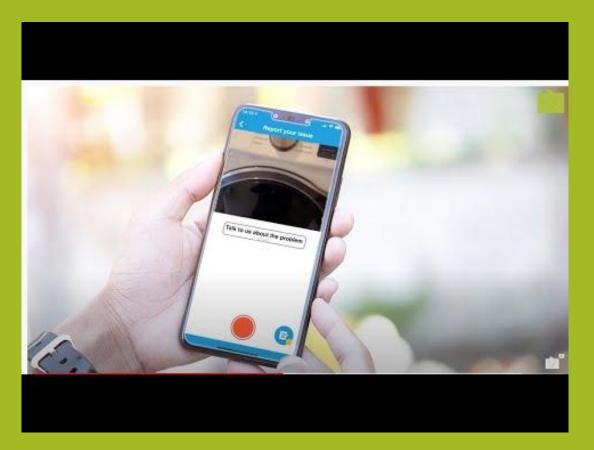

## Simply 'Show & Tell' with SmartVideoNotes

## **Simple**

Short, guided self-recorded video notes to effortlessly capture intelligence from the field

## **Structured**

Guided storyboards tailored to your processes. Builds field capability and automated nudges further improve process compliance