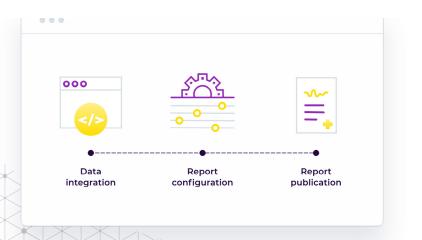

## Applications to streamline and accelerate your regulatory submissions

Augmented Medical Writer is built for enterprise-level deployment, facilitating the generation of large volumes of complex medical reports upon request by large analyst teams. Find out more about our suite of pre-packaged tools for specialist reports.