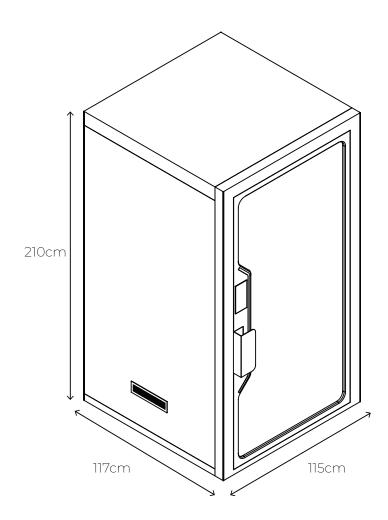

# Technical specifications

#### Capacity:

1 person

#### Weight:

310 kg

#### **Connectivity:**

1 standard 230V socket - 2 USB - Wifi

#### **Structure:**

Recycled wood

#### Door:

Phonic glass

#### **Ventilation:**

Débit d'air: 240 m3/h

#### **Soundproofing:**

- 40 dB (recycled material)