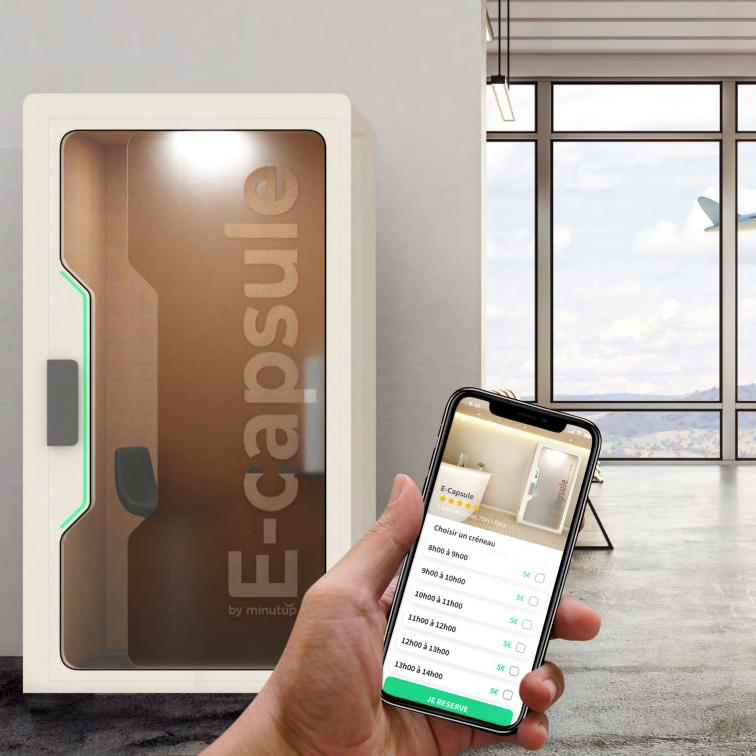

#### Simple and flexible booking:

Users book an E-capsule by the hour or the day via our website (www.minutup.com) or mobile application.