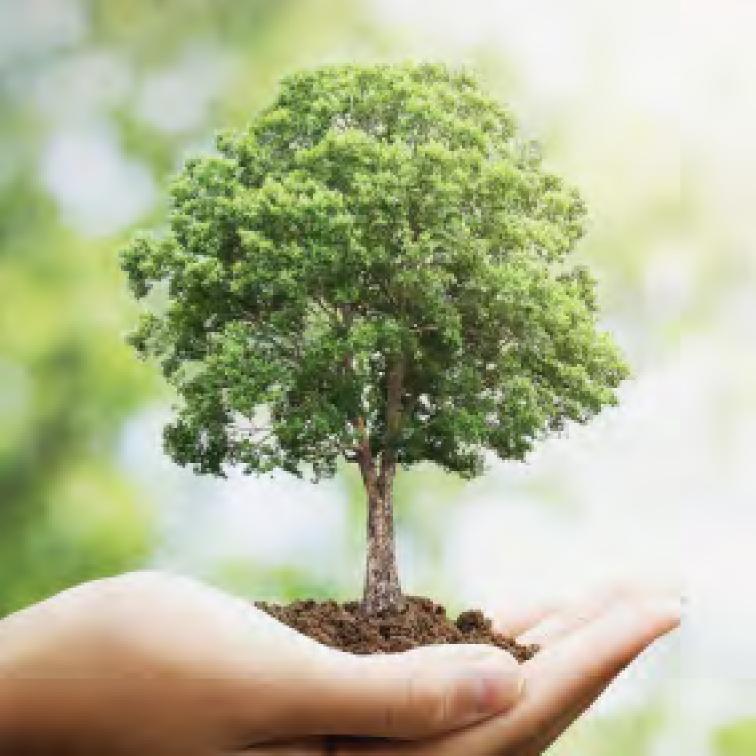

# A very low ecological impact

For us, wood, a noble material par excellence, is much more than a raw material. It symbolizes the firm will for our company to integrate a reasoned and sustainable development approach. The structure of our capsule consists of panels made from recycled wood.

Our acoustic insulation comes from the collection, sorting and recovery of clothes, thanks to the work of 1,200 people from Le Relay association.

Made of 85% recycled cotton, it is 100% recyclable, with M1 fire and A+capsule ambient air classifications.

We are committed to offsetting the carbon impact of our capsule's manufacturing, by investing part of the price of the capsule in tree planting.

# 1 E-capsule = 10 planted trees