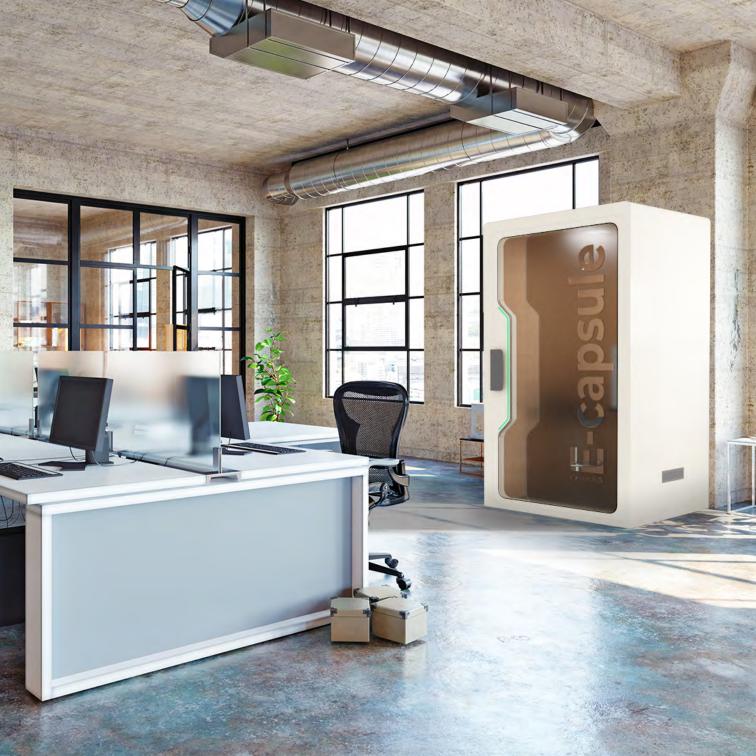

## **Our solution:**

Modular, simple and connected, our E-capsule by minutup makes it possible to recreate a suitable work environment. It is specially designed to meet the new expectations of workers.

#### Combine open and individual spaces to optimize spaces.