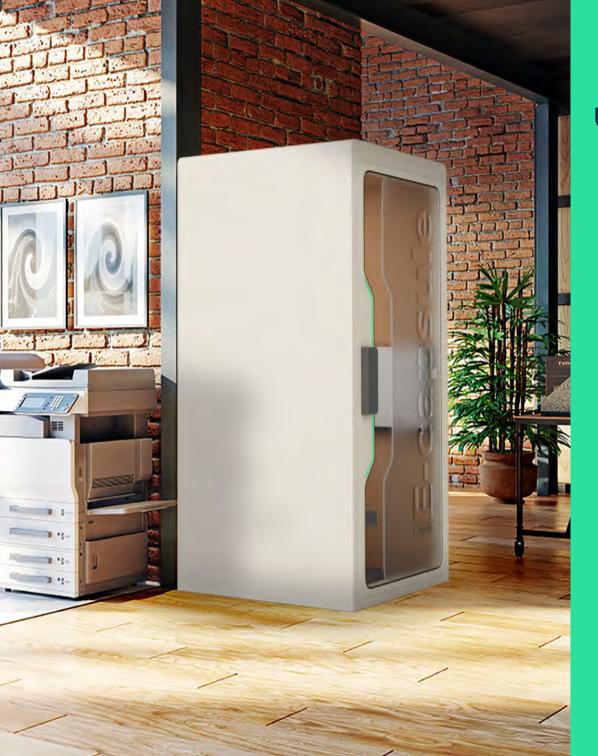

## **Our solution:**

Modular, simple and connected, our E-capsule by minutup makes it possible to recreate a suitable work environment. It is specially designed to meet the new expectations of workers.

#### Combine open and individual spaces to optimize spaces.