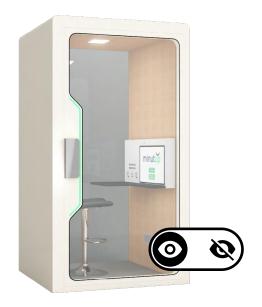

#### **Automatic opacity glass:**

First soundproof cabin to benefit from this technology. Glass surfaces get opaque to ensure confidentiality in your work during your reservation. There is still enough light to keep in touch with the outside world!

- Switch from transparent to frosted and frosted to transparent, in the blink of an eye.
- · Preserve your privacy and keep transparency glazing, according to your needs.
- Let in as much natural light as possible.
- Solution with low-energy consumption, reliable over time and which does not require specific maintenance.