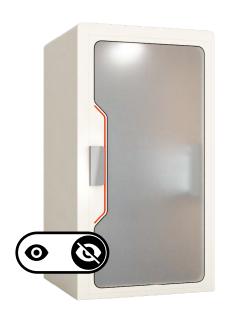

#### **Automatic opacity glass:**

First soundproof cabin to benefit from this technology. Glass surfaces get opaque to ensure confidentiality in your work during your reservation. There is still enough light to keep in touch with the outside world!

- Switch from transparent to frosted and frosted to transparent, in the blink of an eye.
- · Preserve your privacy and keep transparency glazing, according to your needs.
- Let in as much natural light as possible.
- Solution with low-energy consumption, reliable over time and which does not require specific maintenance.