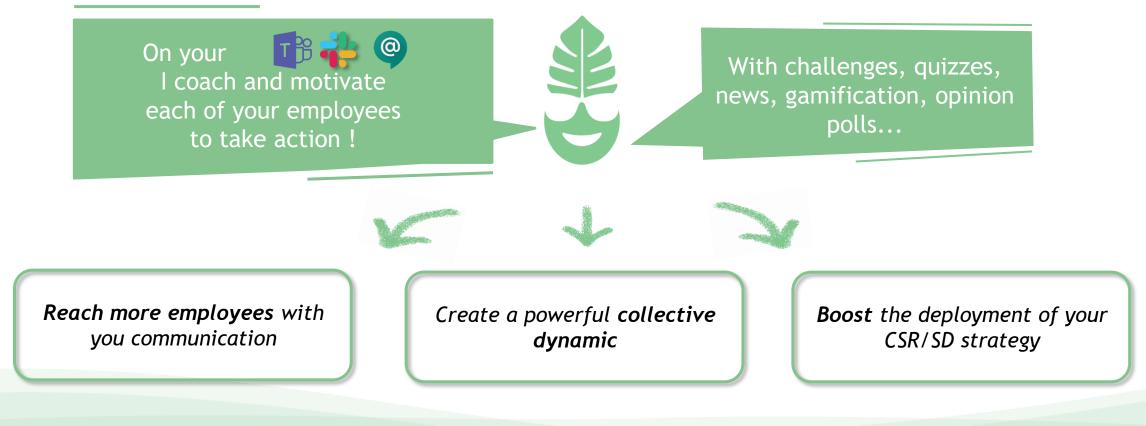

### ...a powerful communication tool

#### Benefit from the strengths of the Prowd solution:

#### Communicate and spur on action

- push your CSR & SD info/news
- launch new challenges and missions
- continue to raise awareness through quizzes
- Generate traffic on your other CSR/SD initiatives (exemple : registration for events, etc.).

#### Consult and manage

- monitor the commitment rate
- "bottom-up" reporting through polls and suggestions from your employees
  - Remind and promote eco-friendly habits