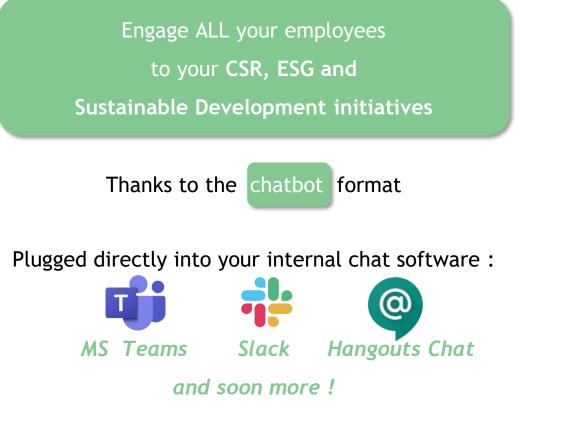

#### the sustainable development corporate chatbot

# our innovative digital coach

- Easy to access, easy to use
- A coach who encourages each and everyone
- An original and fun experience

## boost all your CSR/SD initiatives

When to deploy Prowd :

- mobilization on eco-friendly behaviour at work
- raising awareness on climate and carbon issues
- QWL / sport and health challenges
- communication campaign on your CSR/SD/ESG reporting
- encourage your employees to engage in volunteer work with NGO