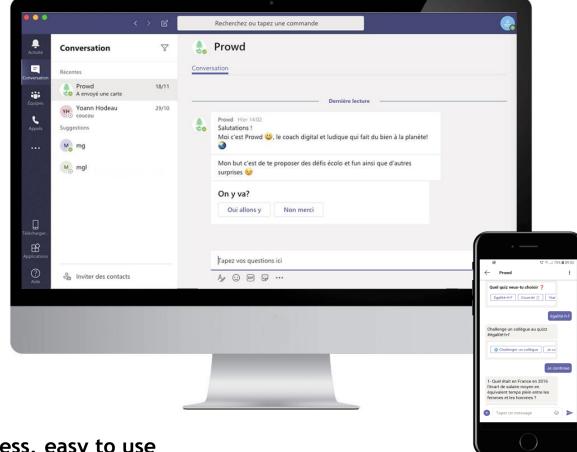

🗜 prowd

|                                     |                                              |                      |    | Quel defi veux-tu re                                                                                                                                                                  | elever ? 🗲 (Choisis le thème !)                                                                             |
|-------------------------------------|----------------------------------------------|----------------------|----|---------------------------------------------------------------------------------------------------------------------------------------------------------------------------------------|-------------------------------------------------------------------------------------------------------------|
| Prowd 06/01 14:20                   |                                              |                      |    | Seconde main                                                                                                                                                                          | Nourriture saison 🖤                                                                                         |
| Quiz : #Égal<br>Challenge un co     | l <b>ité-H-F</b><br>ollègue au quiz #Égalite | té-H-F               |    | Extinction appar                                                                                                                                                                      | reils 💻                                                                                                     |
|                                     |                                              |                      |    |                                                                                                                                                                                       |                                                                                                             |
| 1- En France, er<br>supérieur était | 2019, le pourcentage                         | Je continue          | 25 | aujourd'hui ?<br>Les appareils en veil<br>consommer de l'éle<br>de ce défi sera ton i<br>permettra d'éviter 1<br>d'économiser jusqu                                                   | ctricité ! Le Maître Jedi<br>ndex 🗄 et sa Force te<br>6kg de CO2/an et                                      |
| 1- En France, er                    | 2019, le pourcentage                         | d'hommes diplômés du | 25 | aujourd'hui ?<br>Les appareils en veil<br>consommer de l'éle<br>de ce défi sera ton i<br>permettra d'éviter 1<br>d'économiser jusqu<br>Ce soir, ☐ éteins tou<br>le mettre en veille ! | le continuent de<br>ctricité ! Le Maître Jedi<br>ndex & et sa Force te<br>6kg de CO2/an et<br>à 83€ par an. |

And more !

Examples of content for employees: