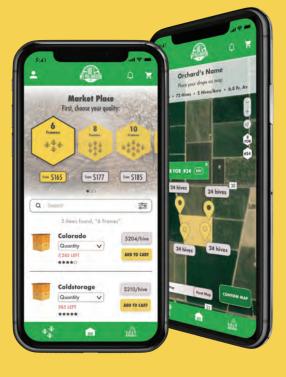

# **MyPollination App**

Your one stop shop. Strong, quality hives right at your fingertips.

- Prospect and secure hives
- Pin drop your orchard to guarantee precise placement
- Get real-time hive tracking
- Ensure quality control (in-hive sensors required)